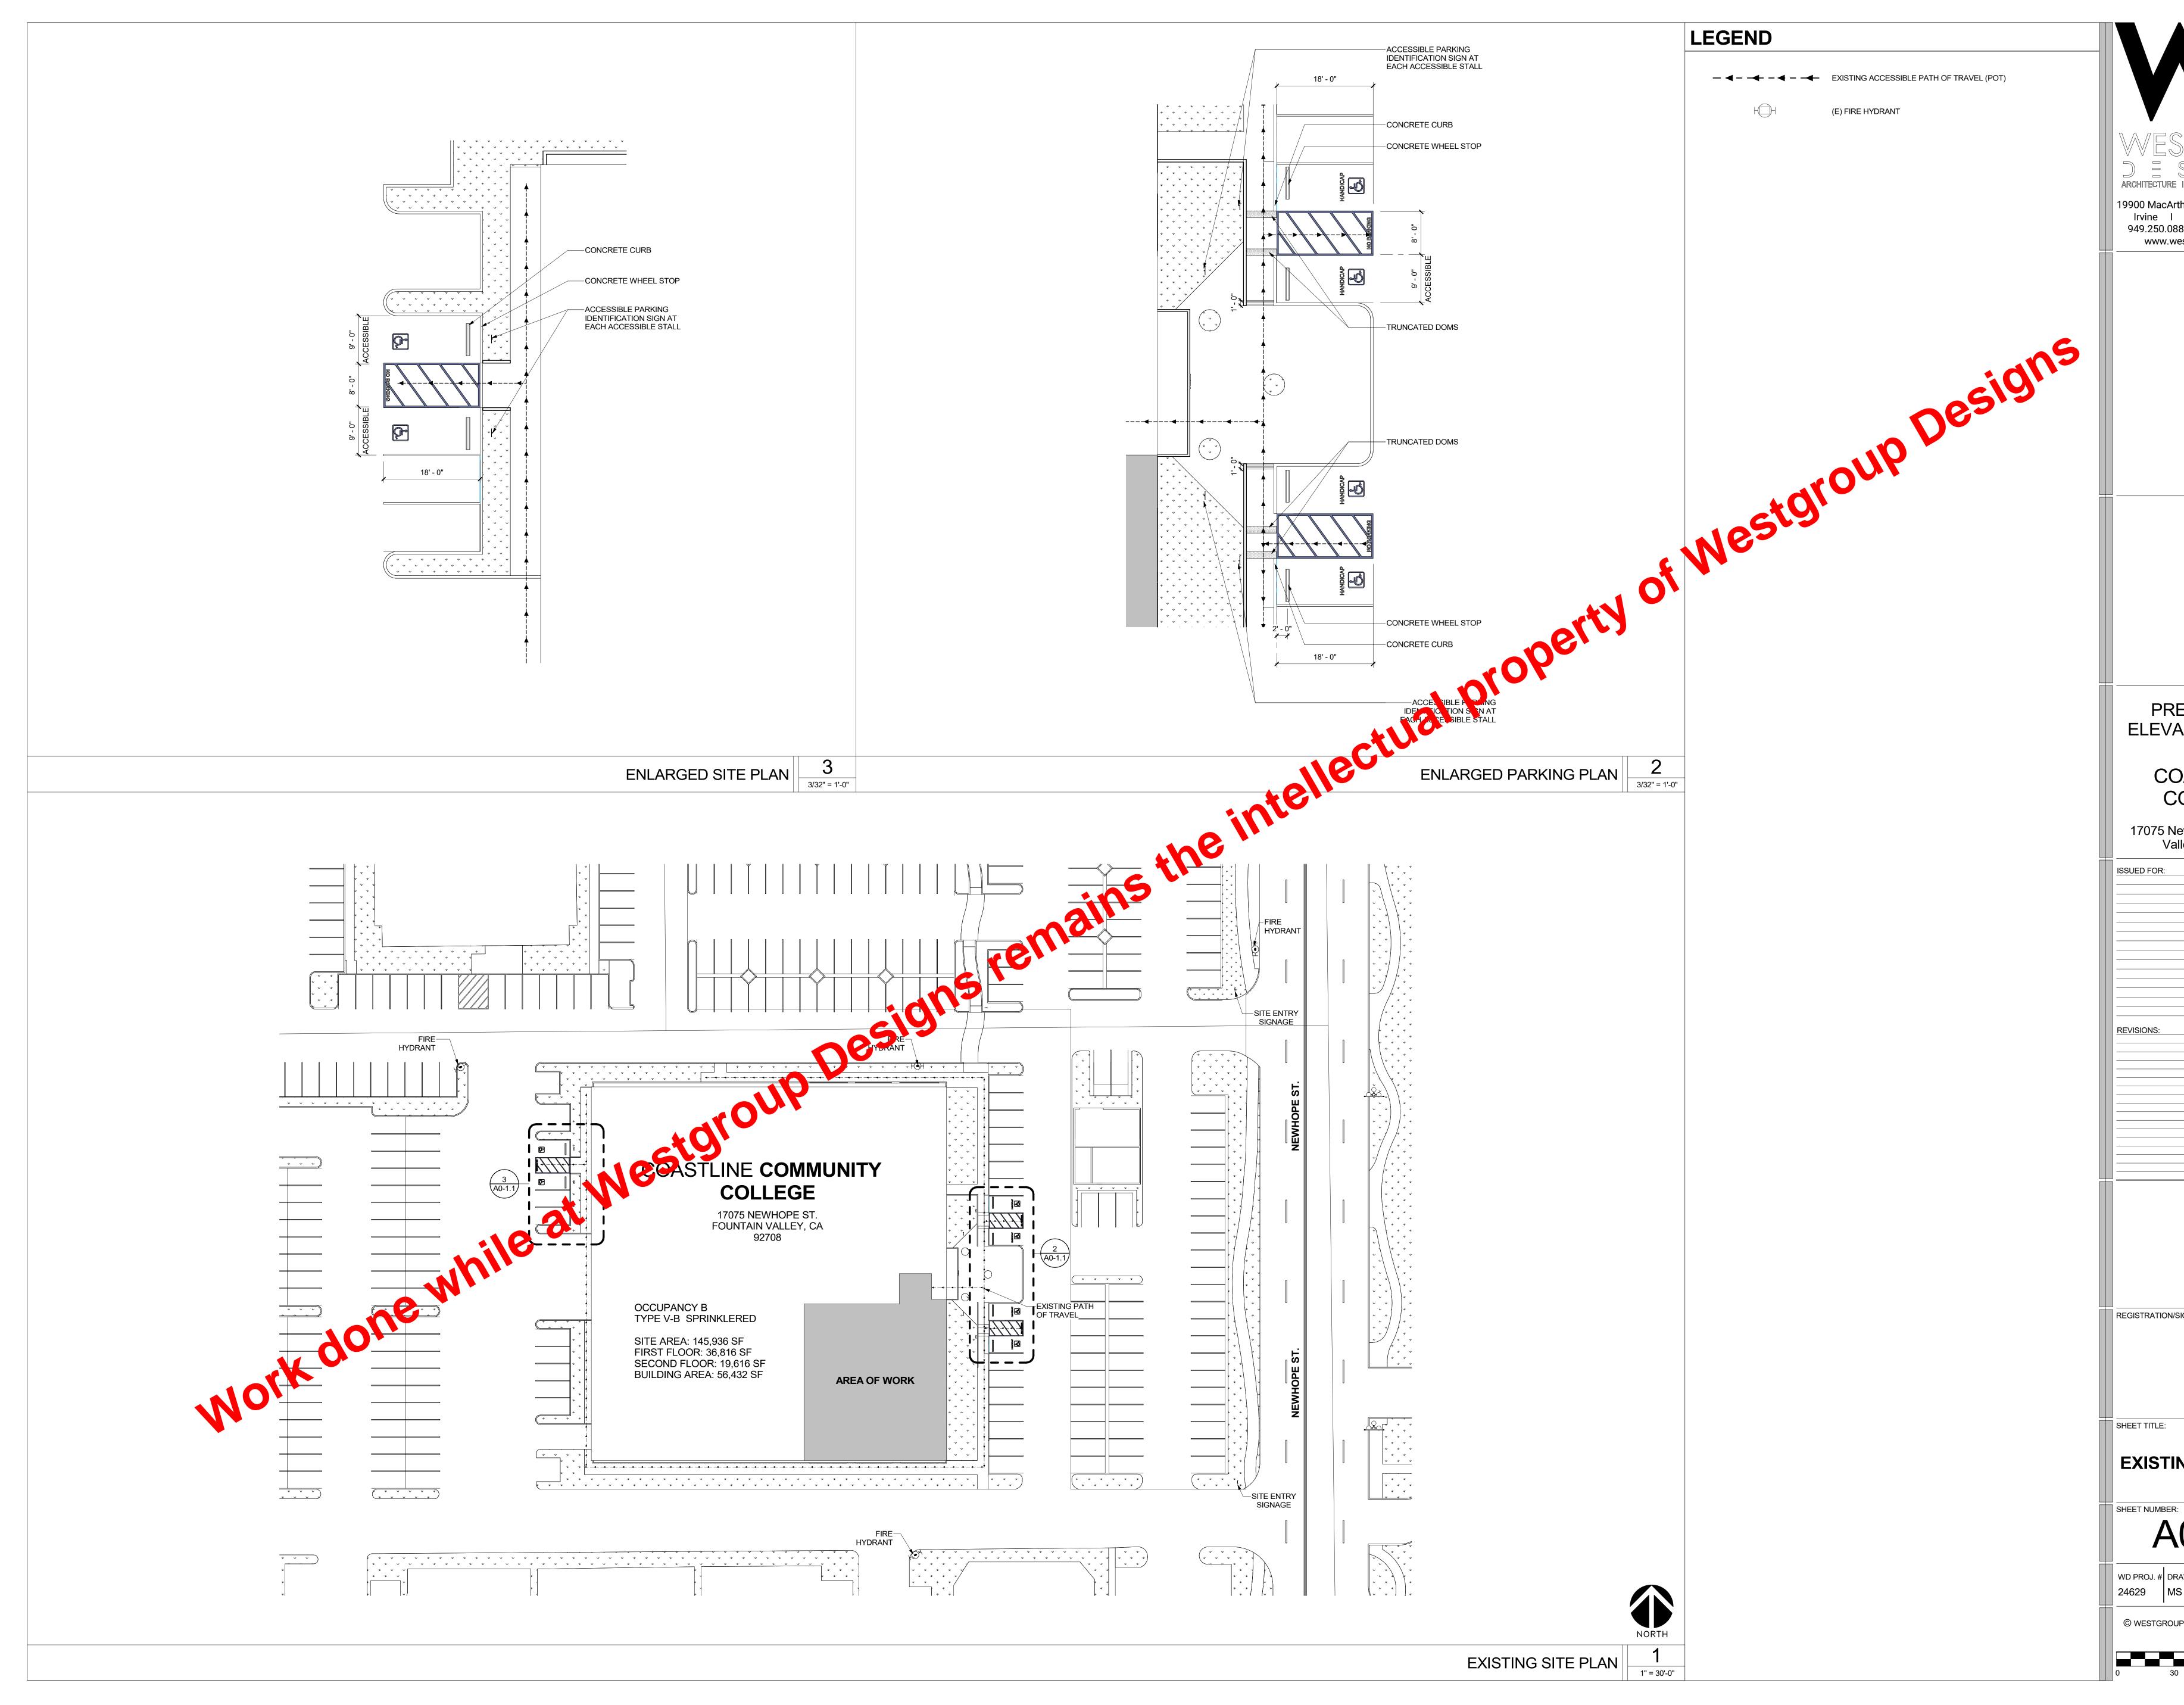

ARCHITECTURE | PLANNING | INTERIOR DESIGN 19900 MacArthur Boulevard | Suite 1000 Irvine I California I 92612 949.250.0880 I FAX 949.250.0882 www.westgroupdesigns.com PRELIMINARY ELEVATOR DESIGN COASTLINE COLLEGE 17075 Newhope St, Fountain Valley, CA 92708 ISSUED FOR: REVISIONS: REGISTRATION/SIGNATURE: SHEET TITLE: **EXISTING SITE PLAN** SHEET NUMBER A0-1.1 WD PROJ. # DRAWN BY: CHECKED DATE 24629 MS JS 08/01/2024 © WESTGROUP DESIGNS, INC. 1" = 30'