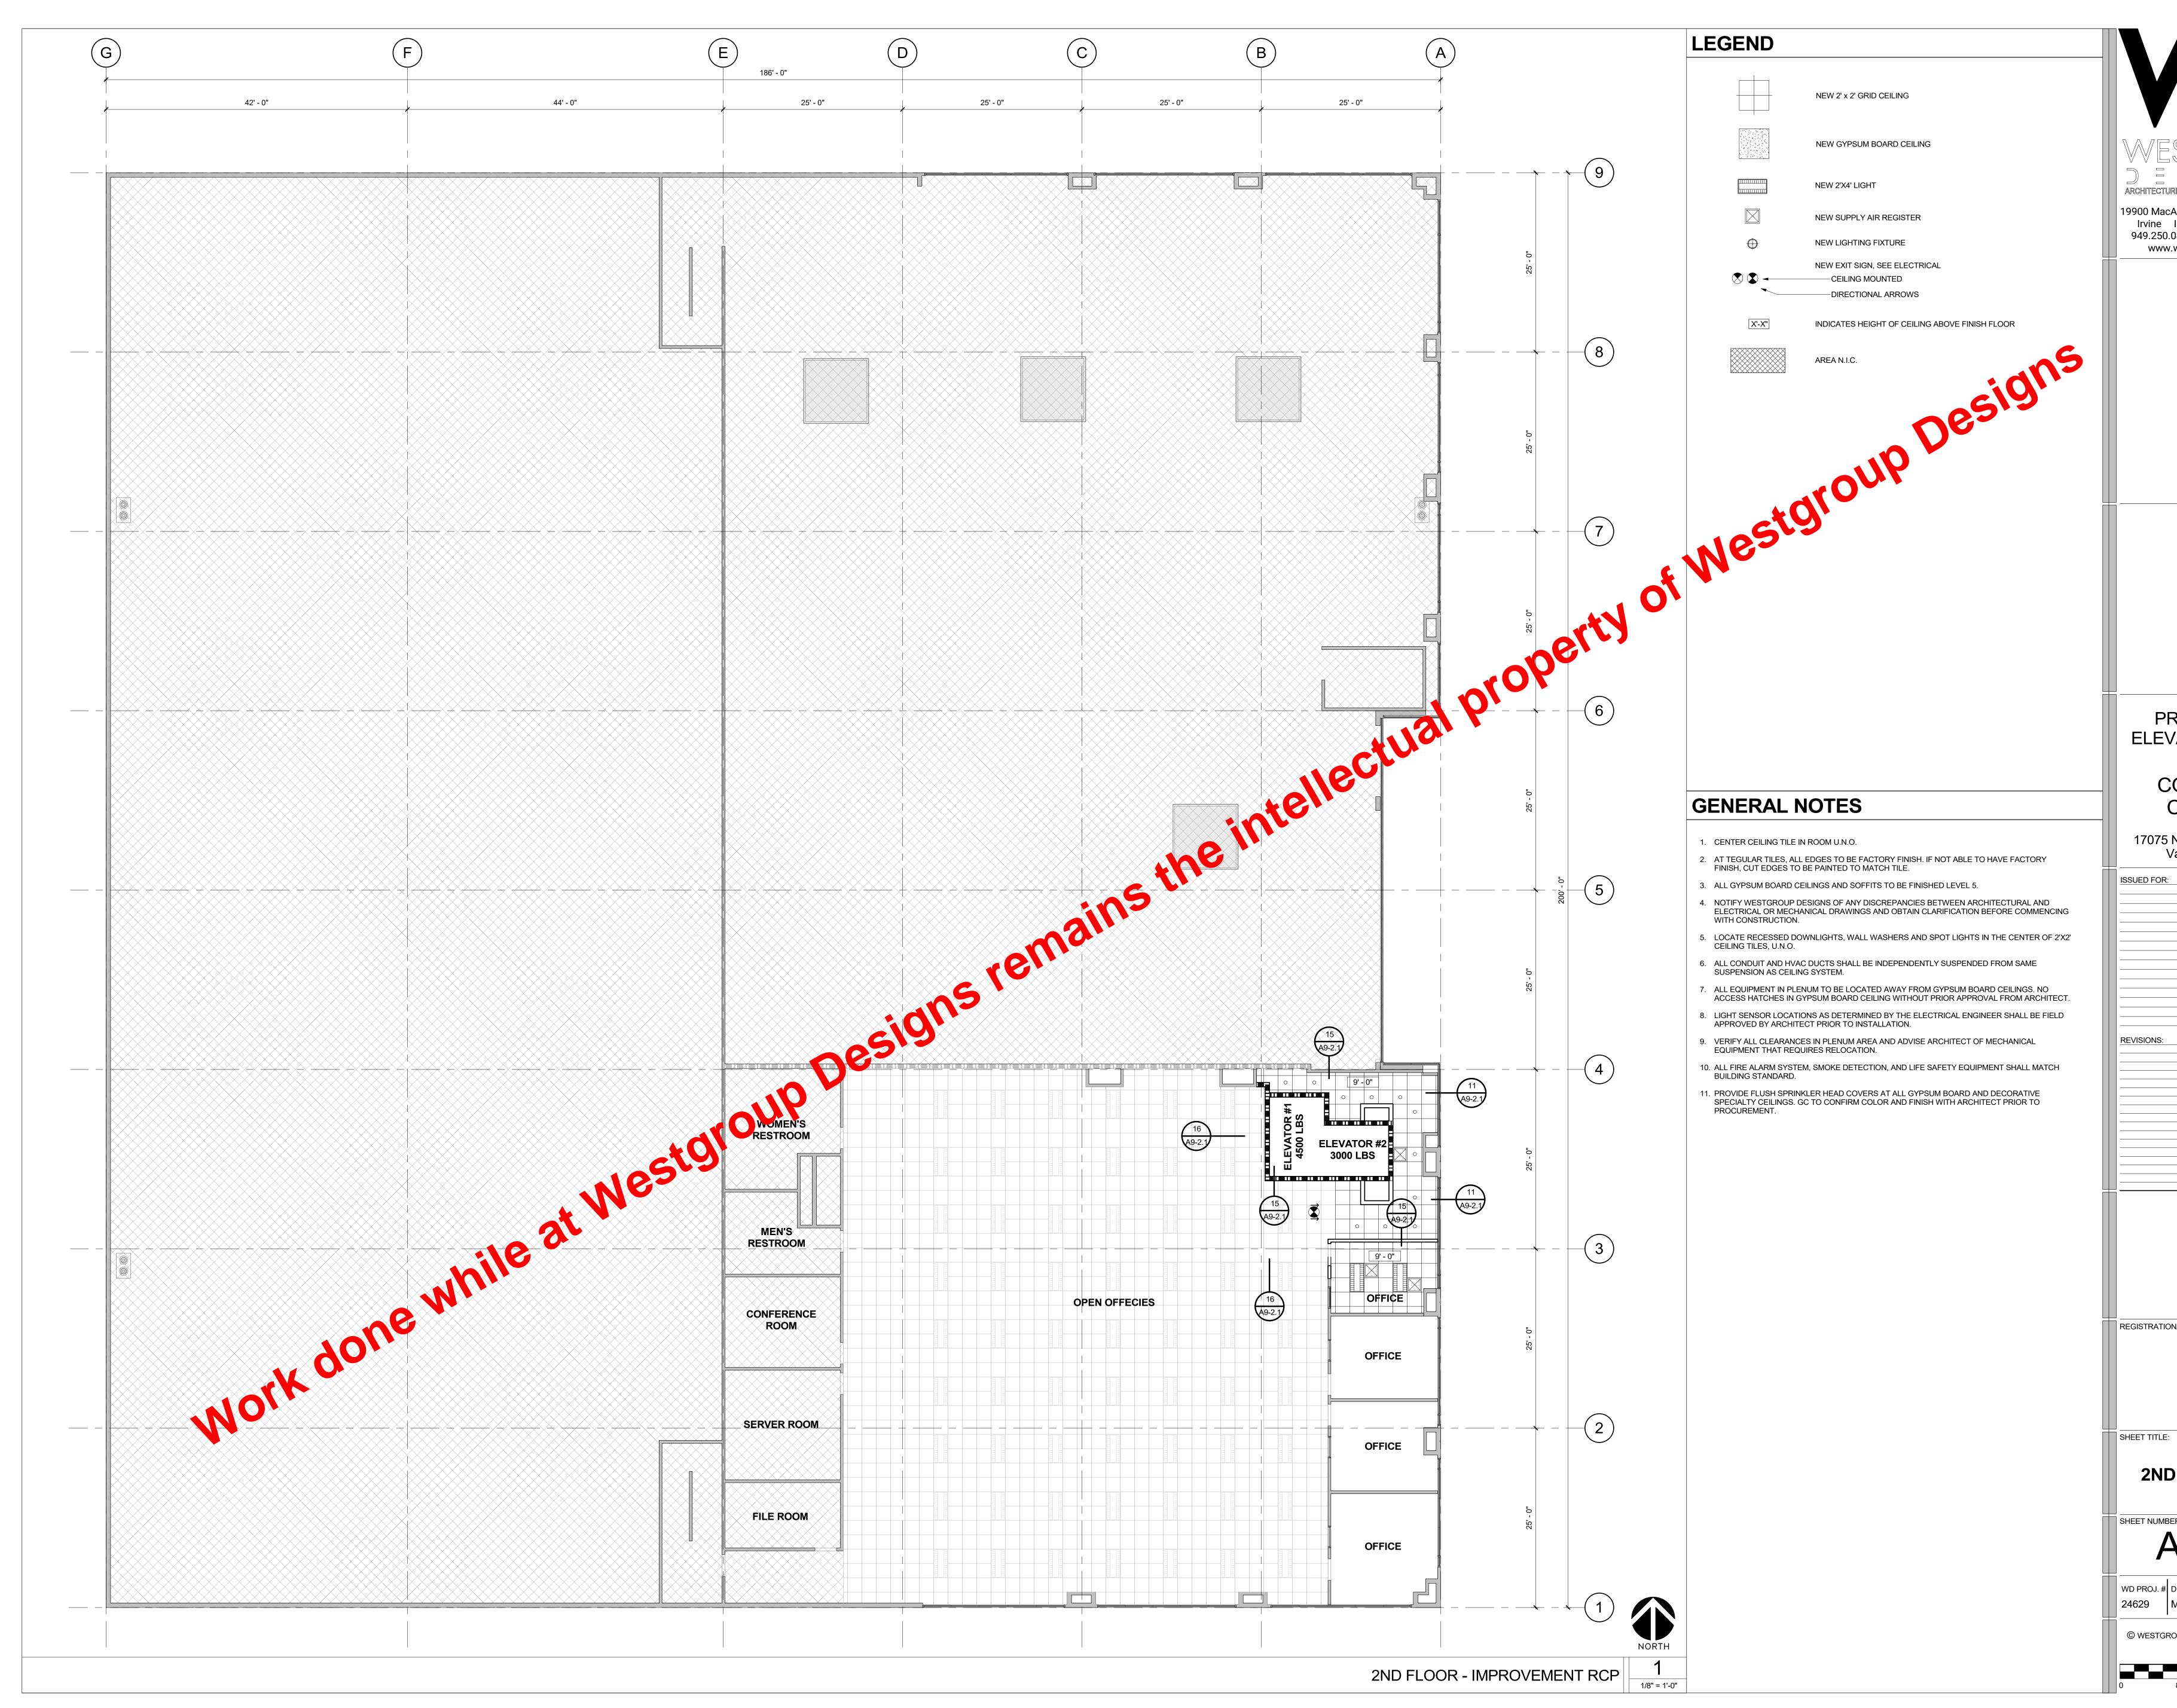

ARCHITECTURE | PLANNING | INTERIOR DESIGN 19900 MacArthur Boulevard | Suite 1000 Irvine I California I 92612 949.250.0880 I FAX 949.250.0882 www.westgroupdesigns.com PRELIMINARY ELEVATOR DESIGN COASTLINE COLLEGE 17075 Newhope St, Fountain Valley, CA 92708 ISSUED FOR: **REVISIONS**: REGISTRATION/SIGNATURE: SHEET TITLE: 2ND FLOOR RCP SHEET NUMBER A3-1.2 WD PROJ. # DRAWN BY: CHECKED DATE 08/01/2024 24629 MS JS © WESTGROUP DESIGNS, INC. 1/8" = 1'