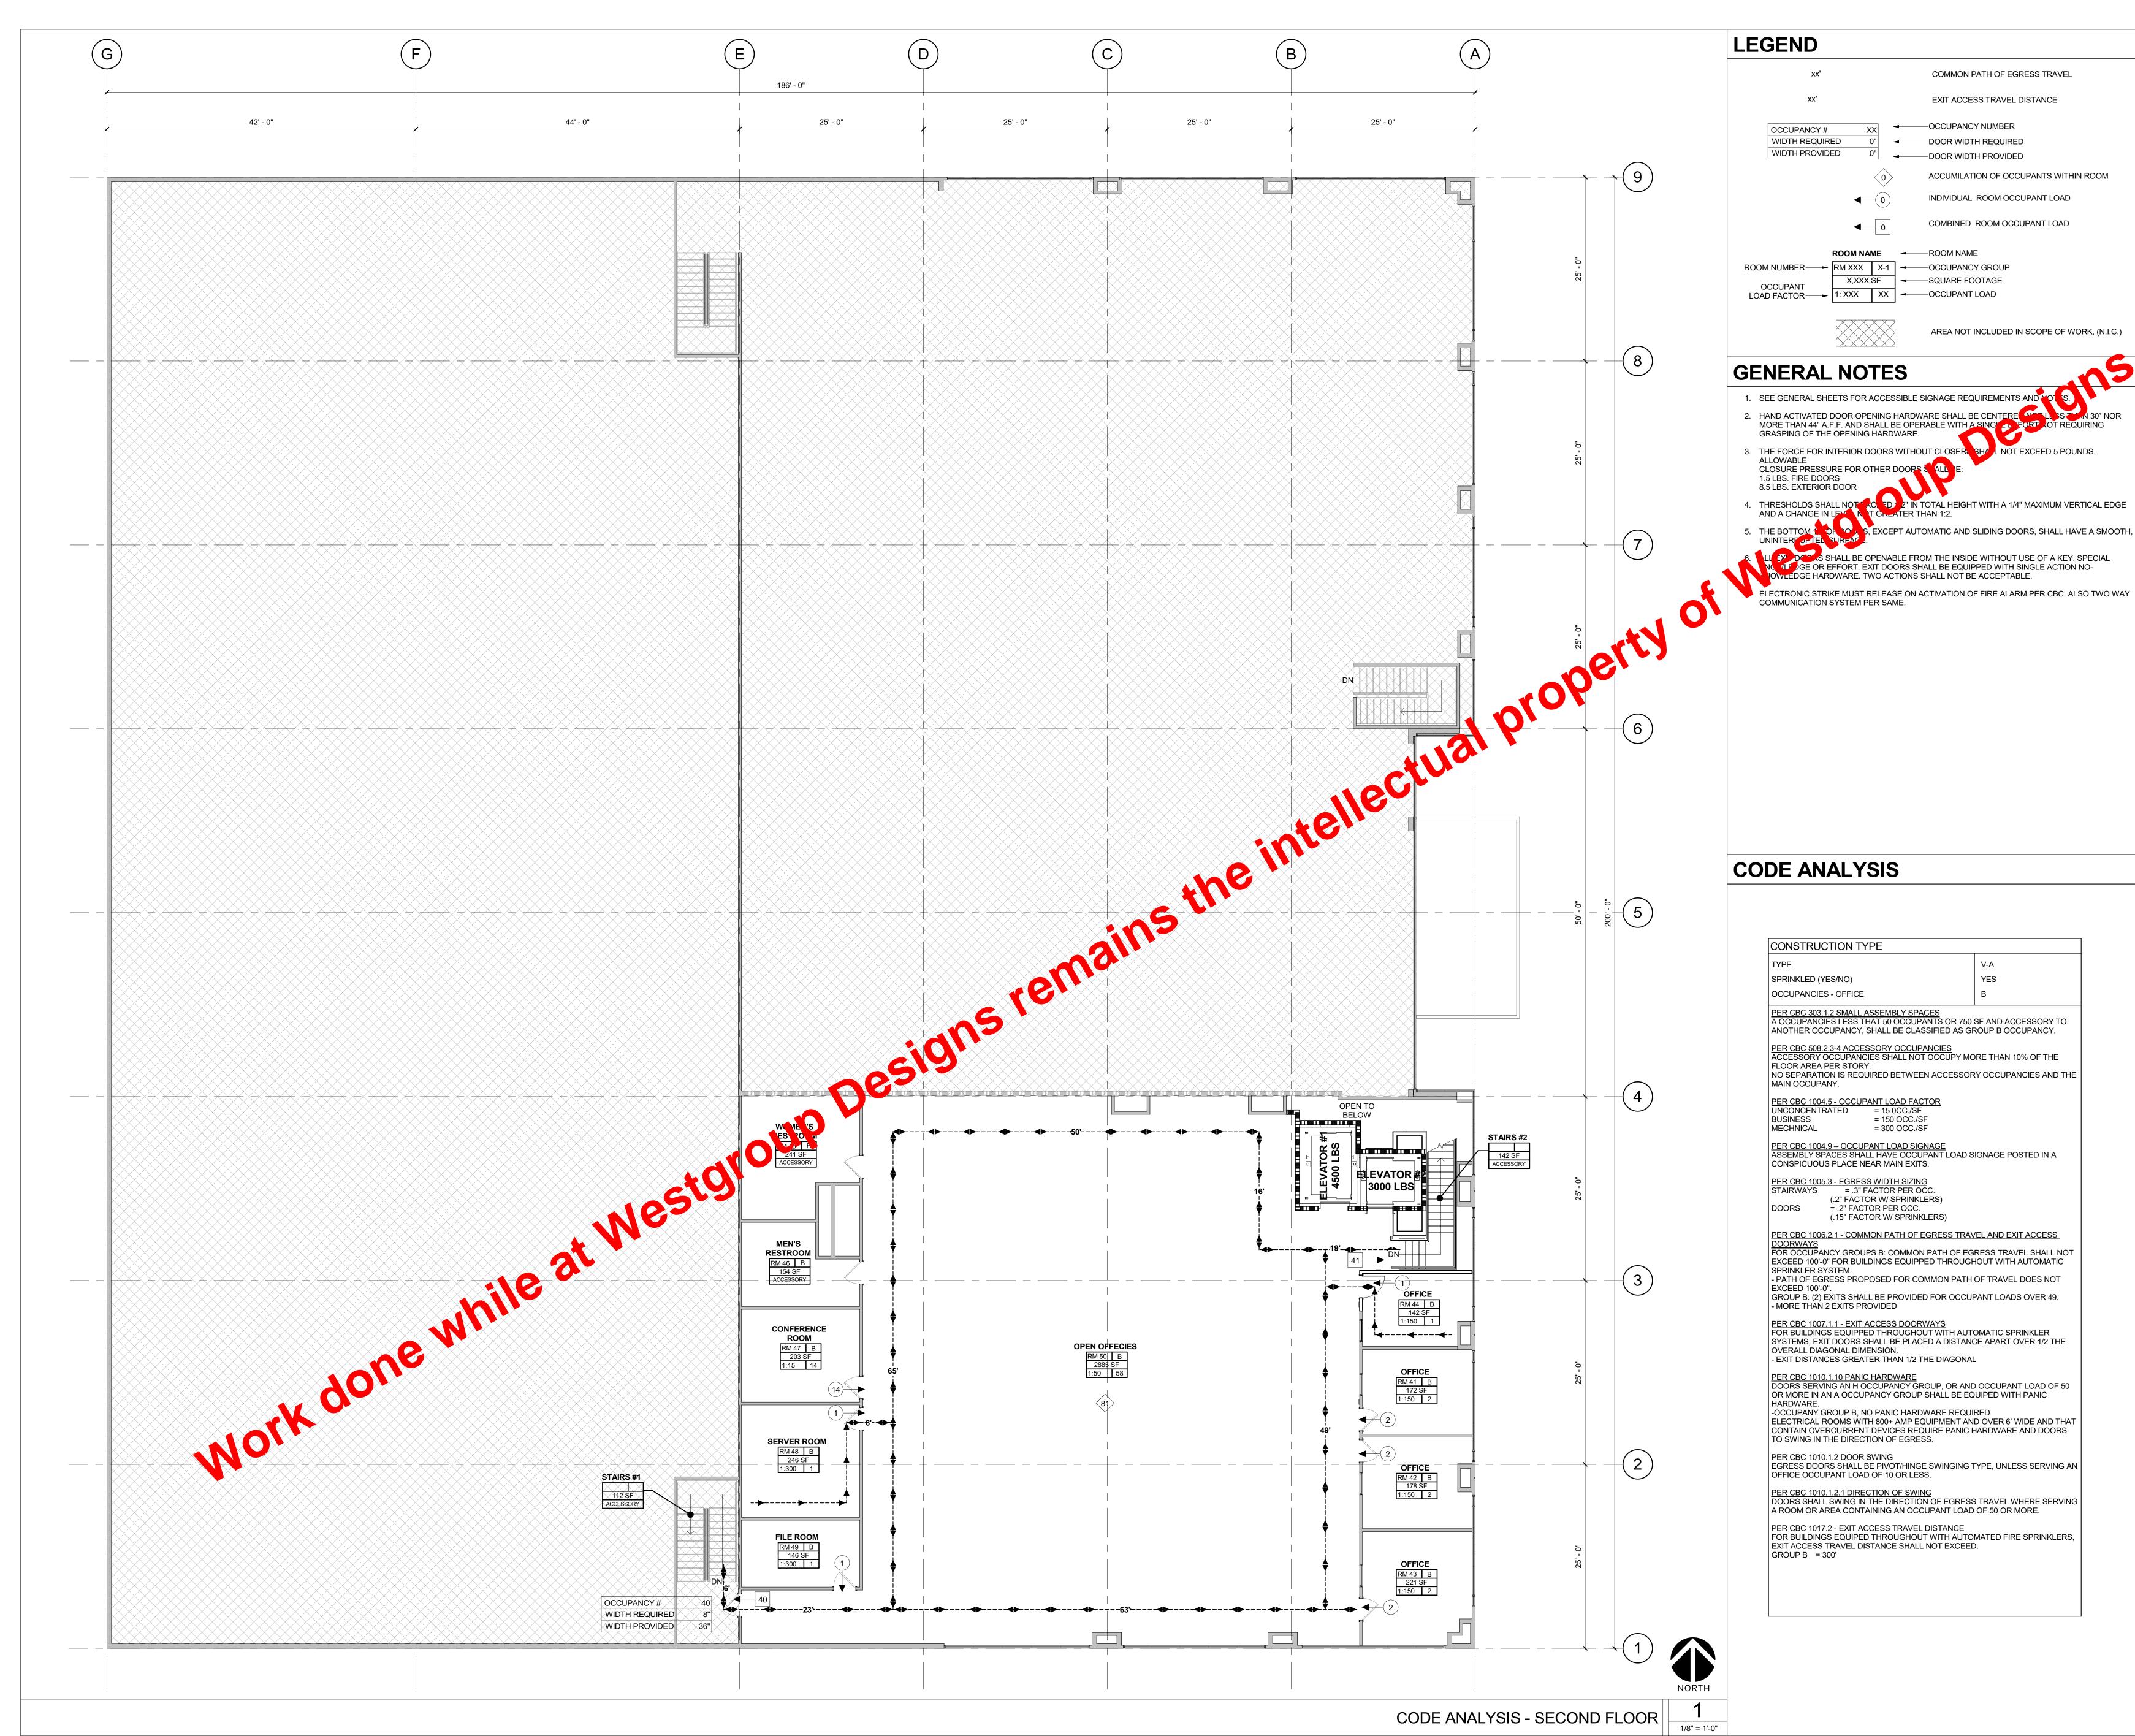

ARCHITECTURE I PLANNING I INTERIOR DESIGN 19900 MacArthur Boulevard | Suite 1000 Irvine I California I 92612 949.250.0880 | FAX 949.250.0882 www.westgroupdesigns.com PRELIMINARY ELEVATOR DESIGN COASTLINE COLLEGE 17075 Newhope St, Fountain Valley, CA 92708 ISSUED FOR: **REVISIONS**: REGISTRATION/SIGNATURE: SHEET TITLE: **CODE ANALYSIS -SECOND FLOOR** SHEET NUMBER: G-1.2 WD PROJ. # DRAWN BY: CHECKED DATE 08/01/2024 24629 MS JS © WESTGROUP DESIGNS, INC. 1/8'' = 1'