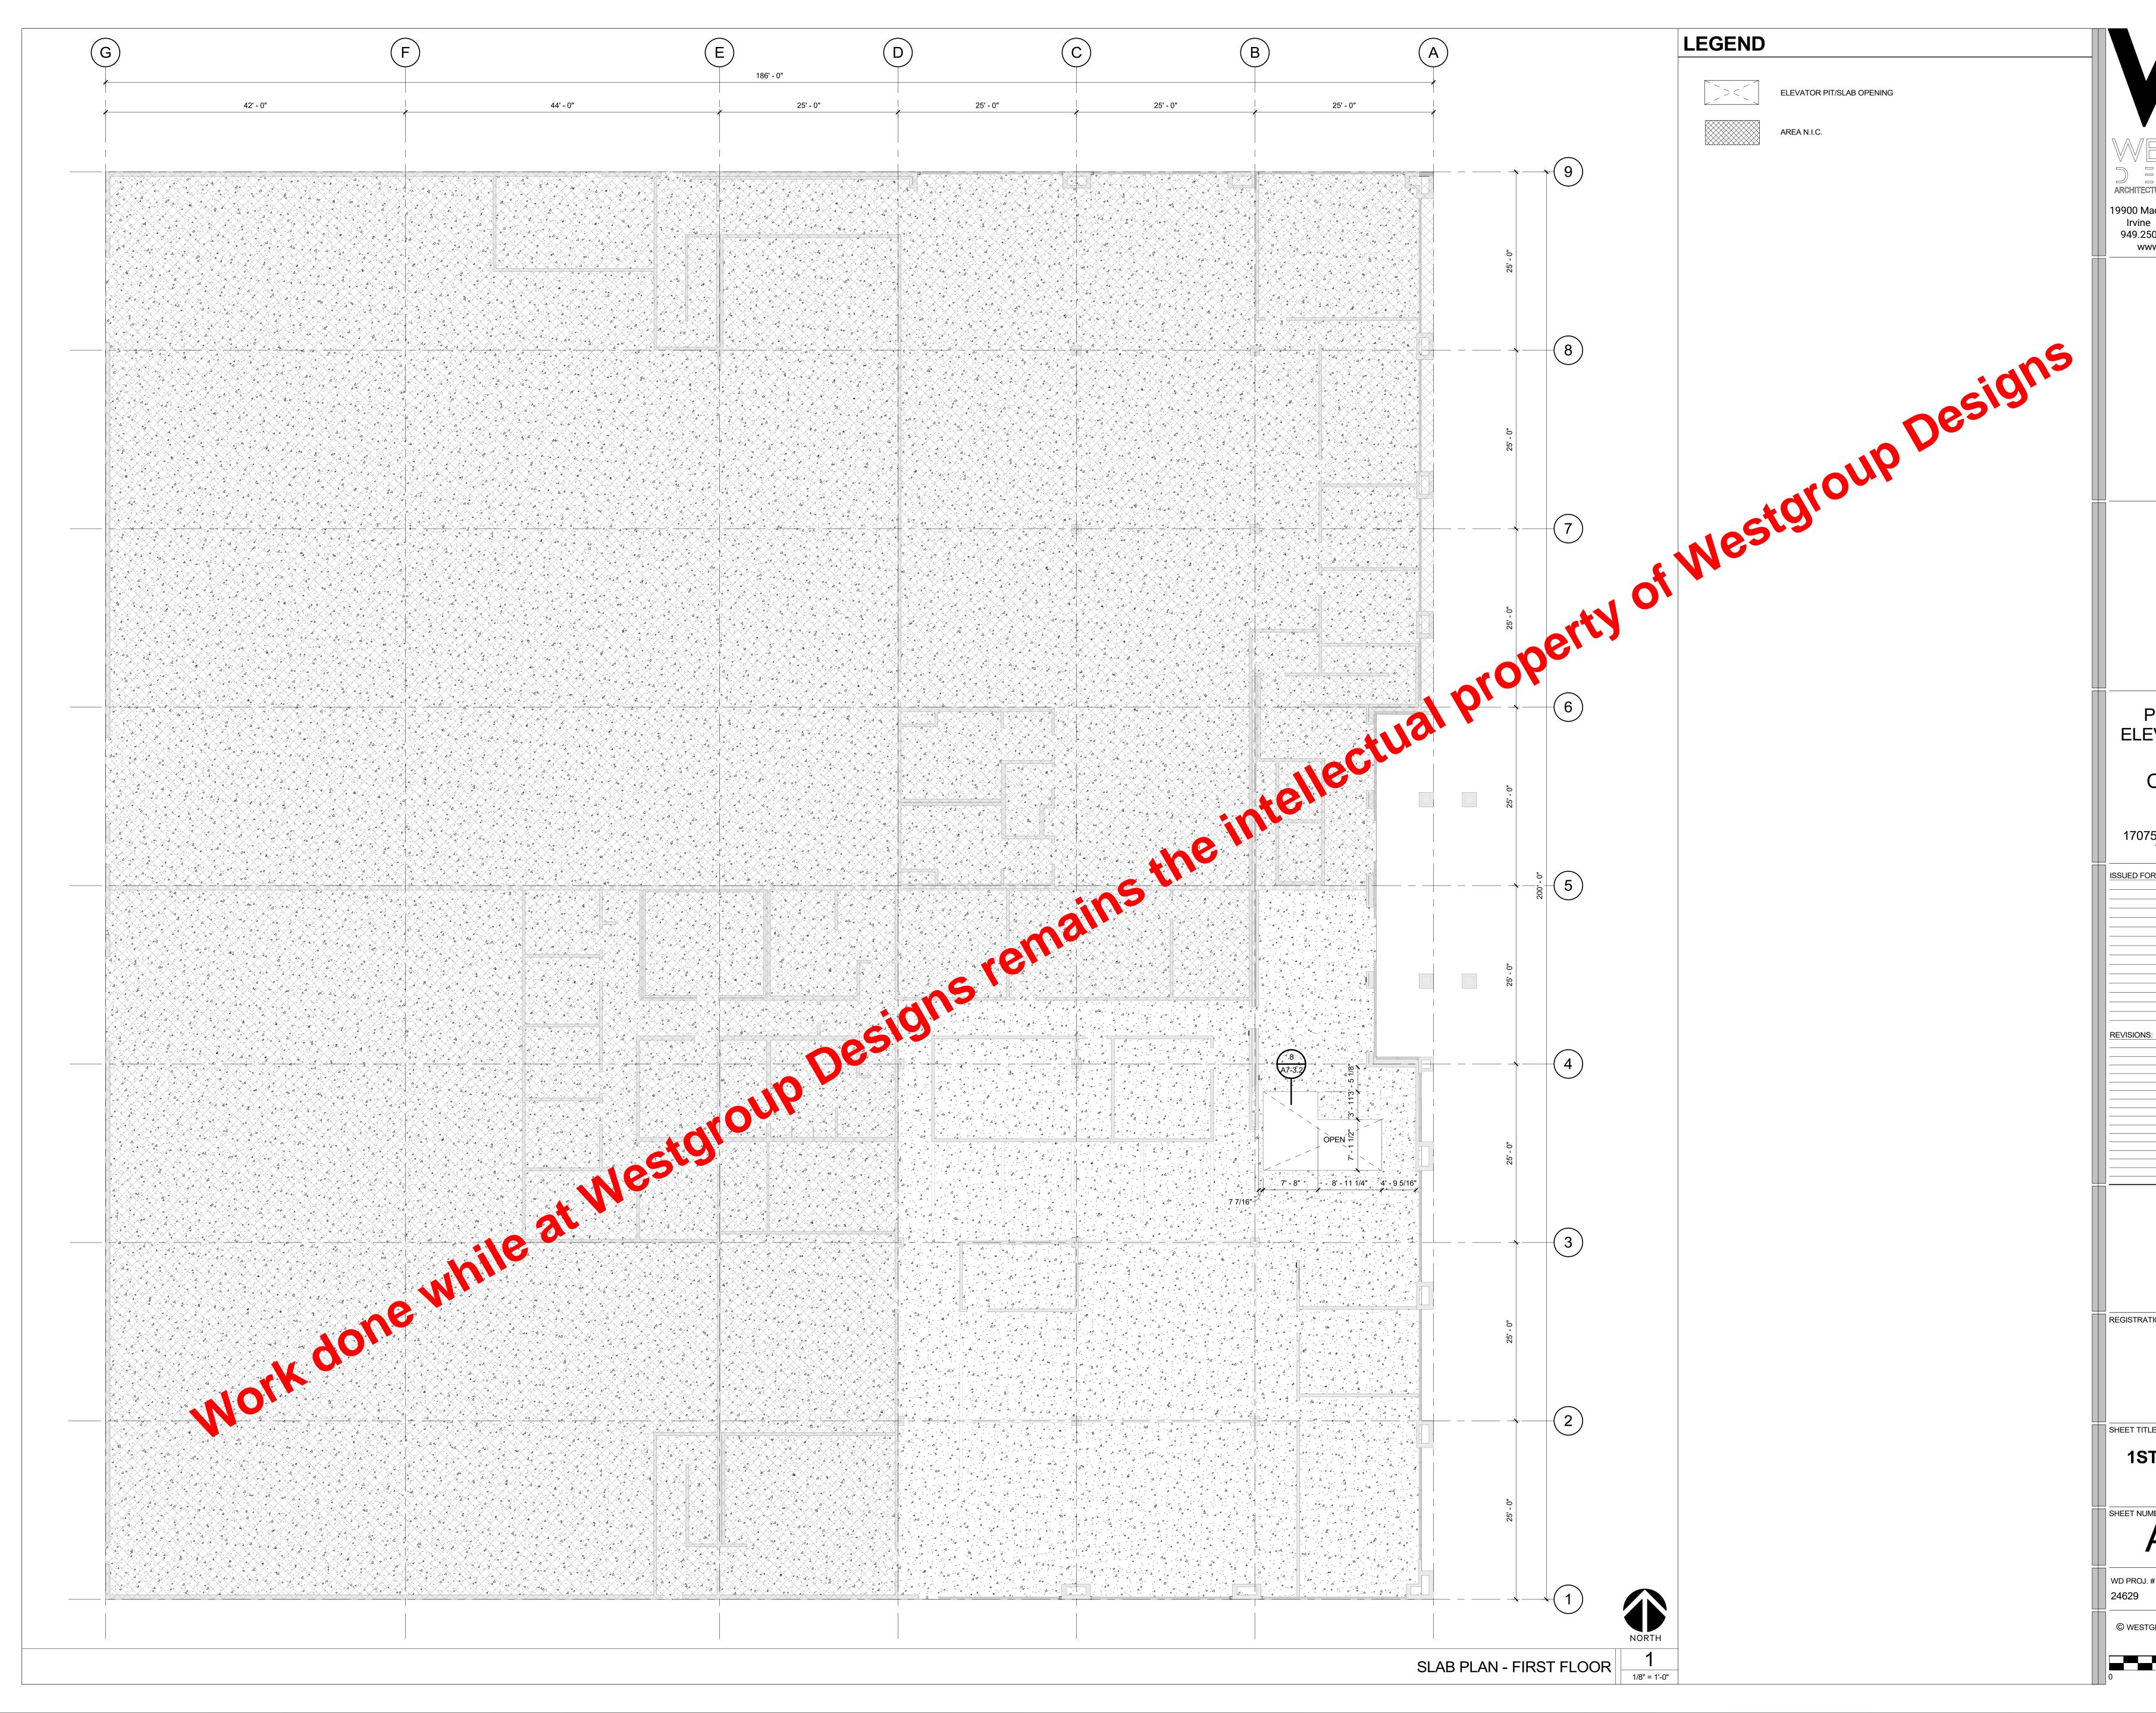

9900 MacArthur Boulevard | Suite 1000 Irvine I California I 92612 949.250.0880 | FAX 949.250.0882 www.westgroupdesigns.com PRELIMINARY ELEVATOR DESIGN COASTLINE COLLEGE 17075 Newhope St, Fountain Valley, CA 92708 ISSUED FOR: **REVISIONS**: REGISTRATION/SIGNATURE: SHEET TITLE: **1ST FLOOR SLAB** PLAN SHEET NUMBER A2-0.1 WD PROJ. # DRAWN BY: CHECKED DATE 24629 MS 08/01/2024 JS © WESTGROUP DESIGNS, INC. 1/8'' = 1'