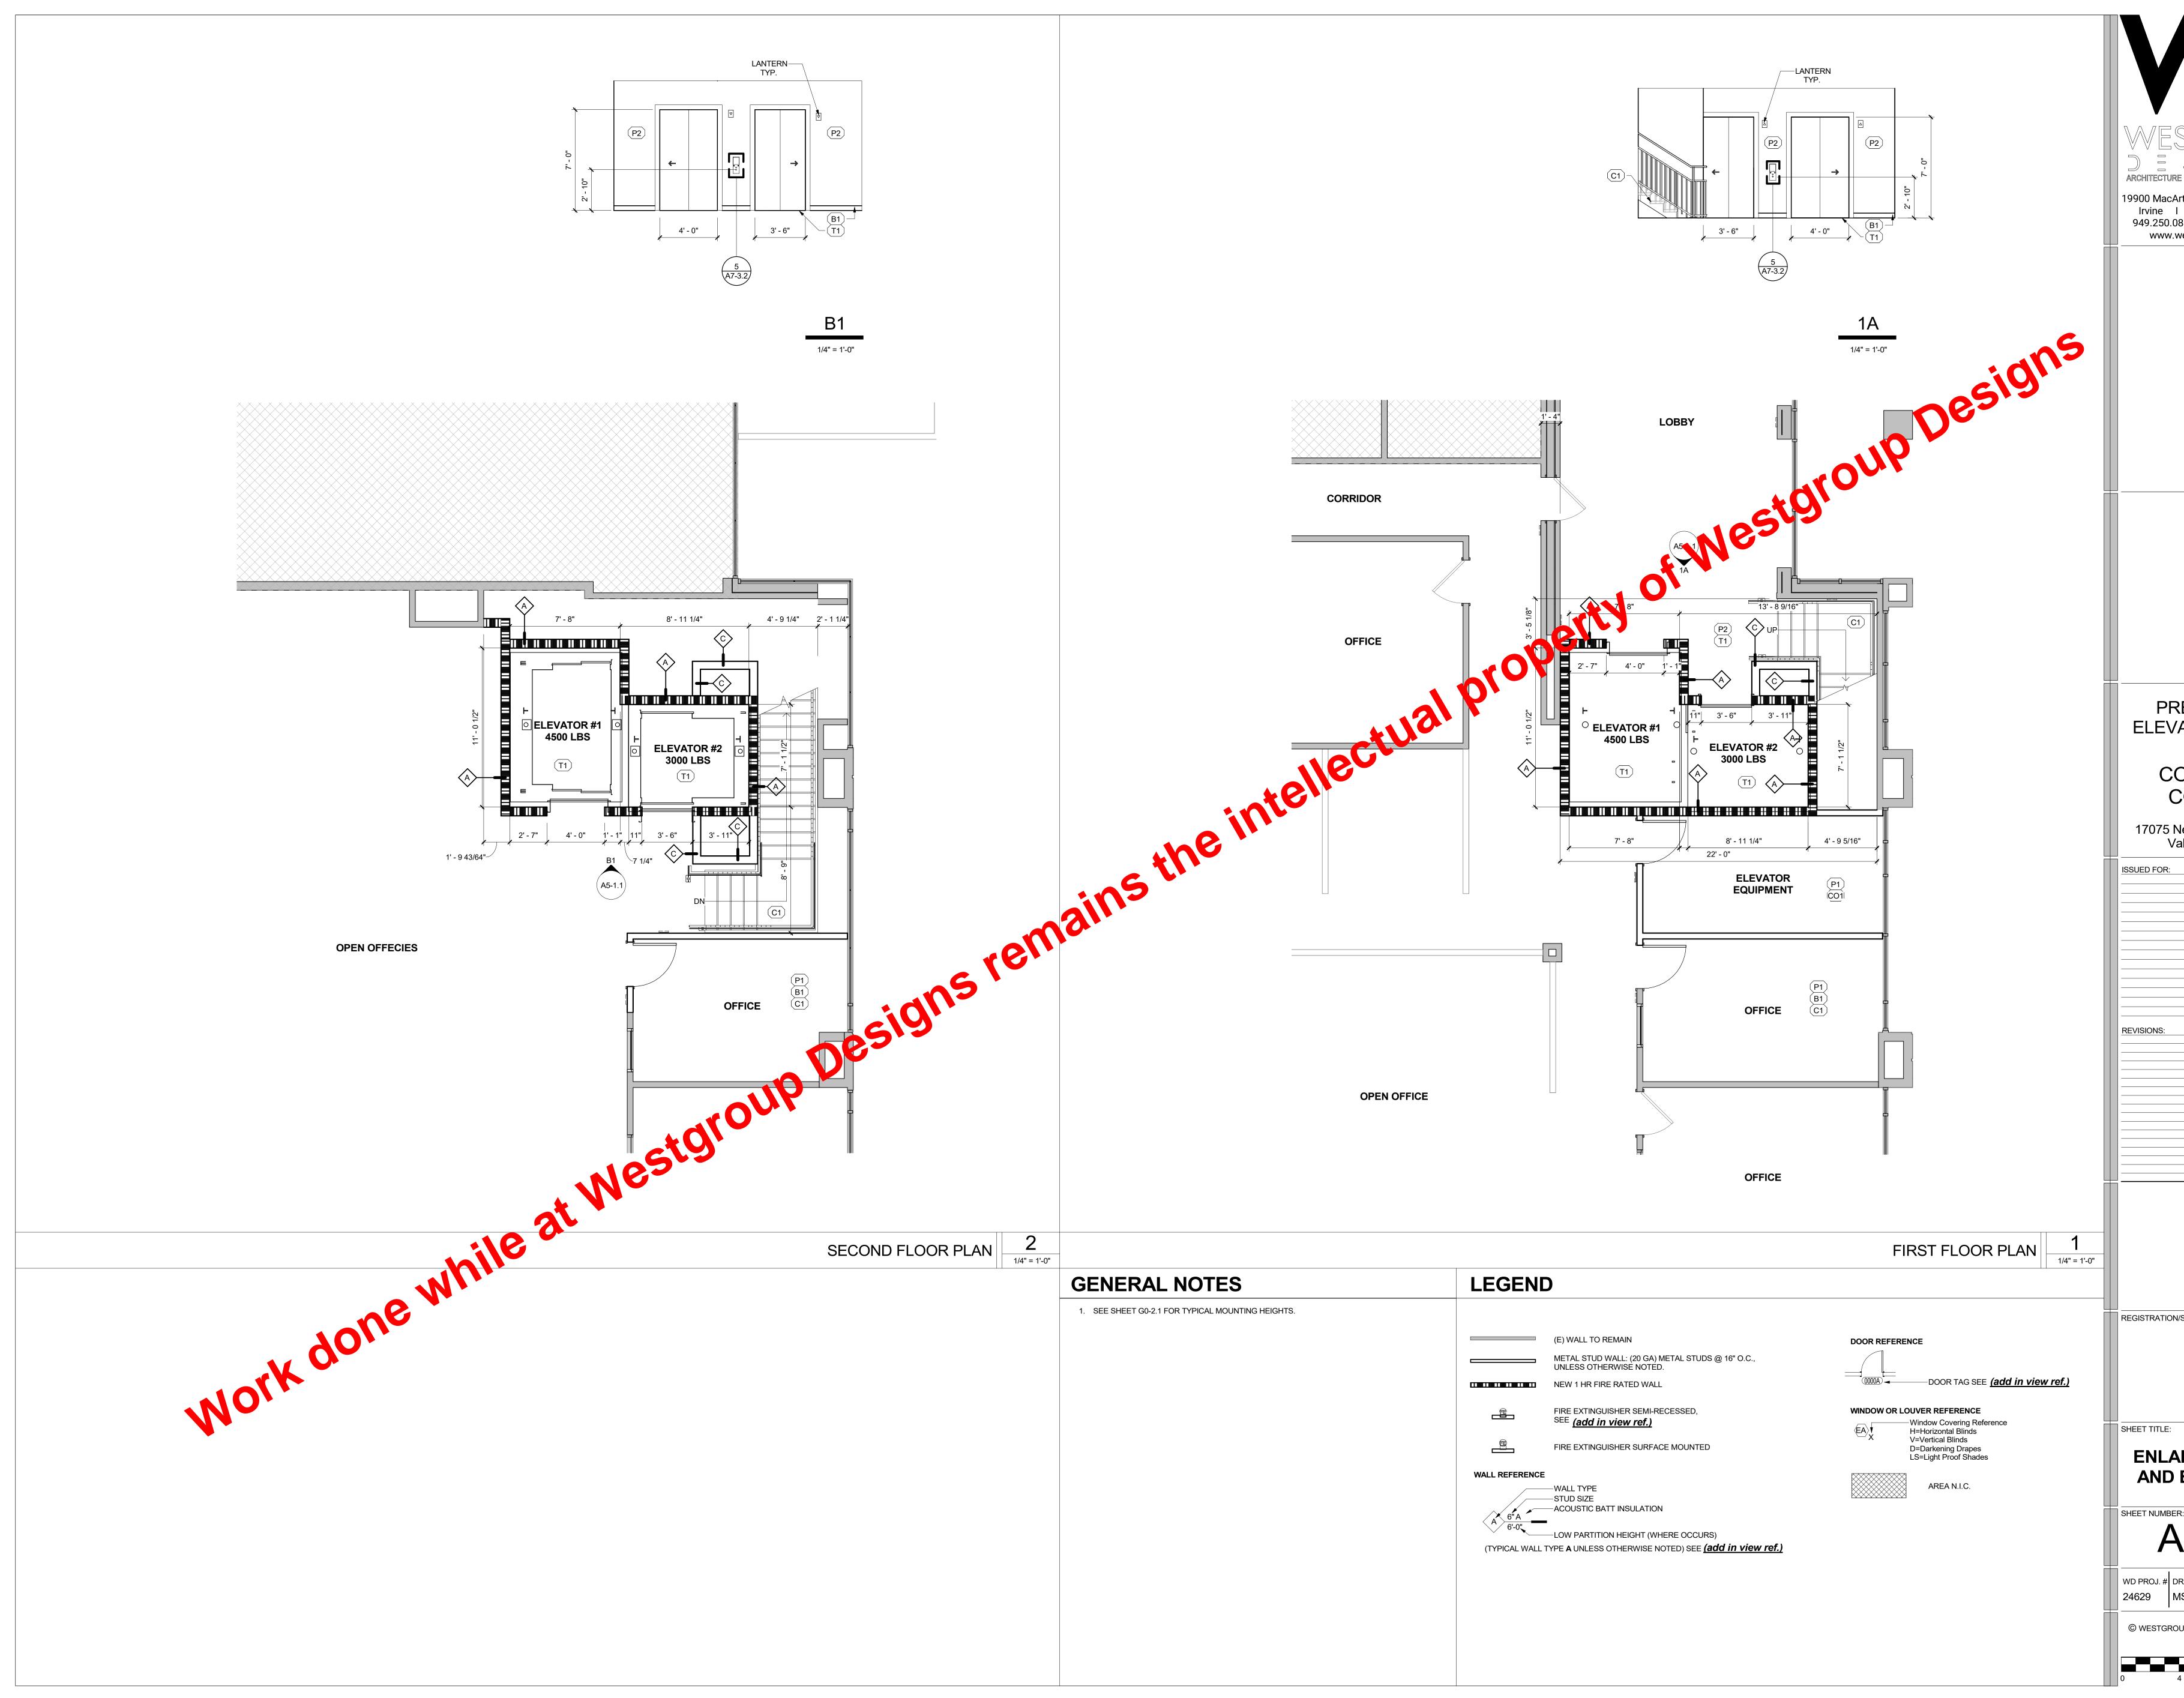

ARCHITECTURE | PLANNING INTERIOR DESIGN 19900 MacArthur Boulevard | Suite 1000 Irvine I California I 92612 949.250.0880 | FAX 949.250.0882 www.westgroupdesigns.com PRELIMINARY ELEVATOR DESIGN COASTLINE COLLEGE 17075 Newhope St, Fountain Valley, CA 92708 ISSUED FOR: REVISIONS: REGISTRATION/SIGNATURE: SHEET TITLE: ENLARGED PLANS AND ELEVATIONS SHEET NUMBER: A5-1.1 WD PROJ. # DRAWN BY: CHECKED DATE JS 08/01/2024 24629 MS © WESTGROUP DESIGNS, INC. 1/4'' = 1' 4