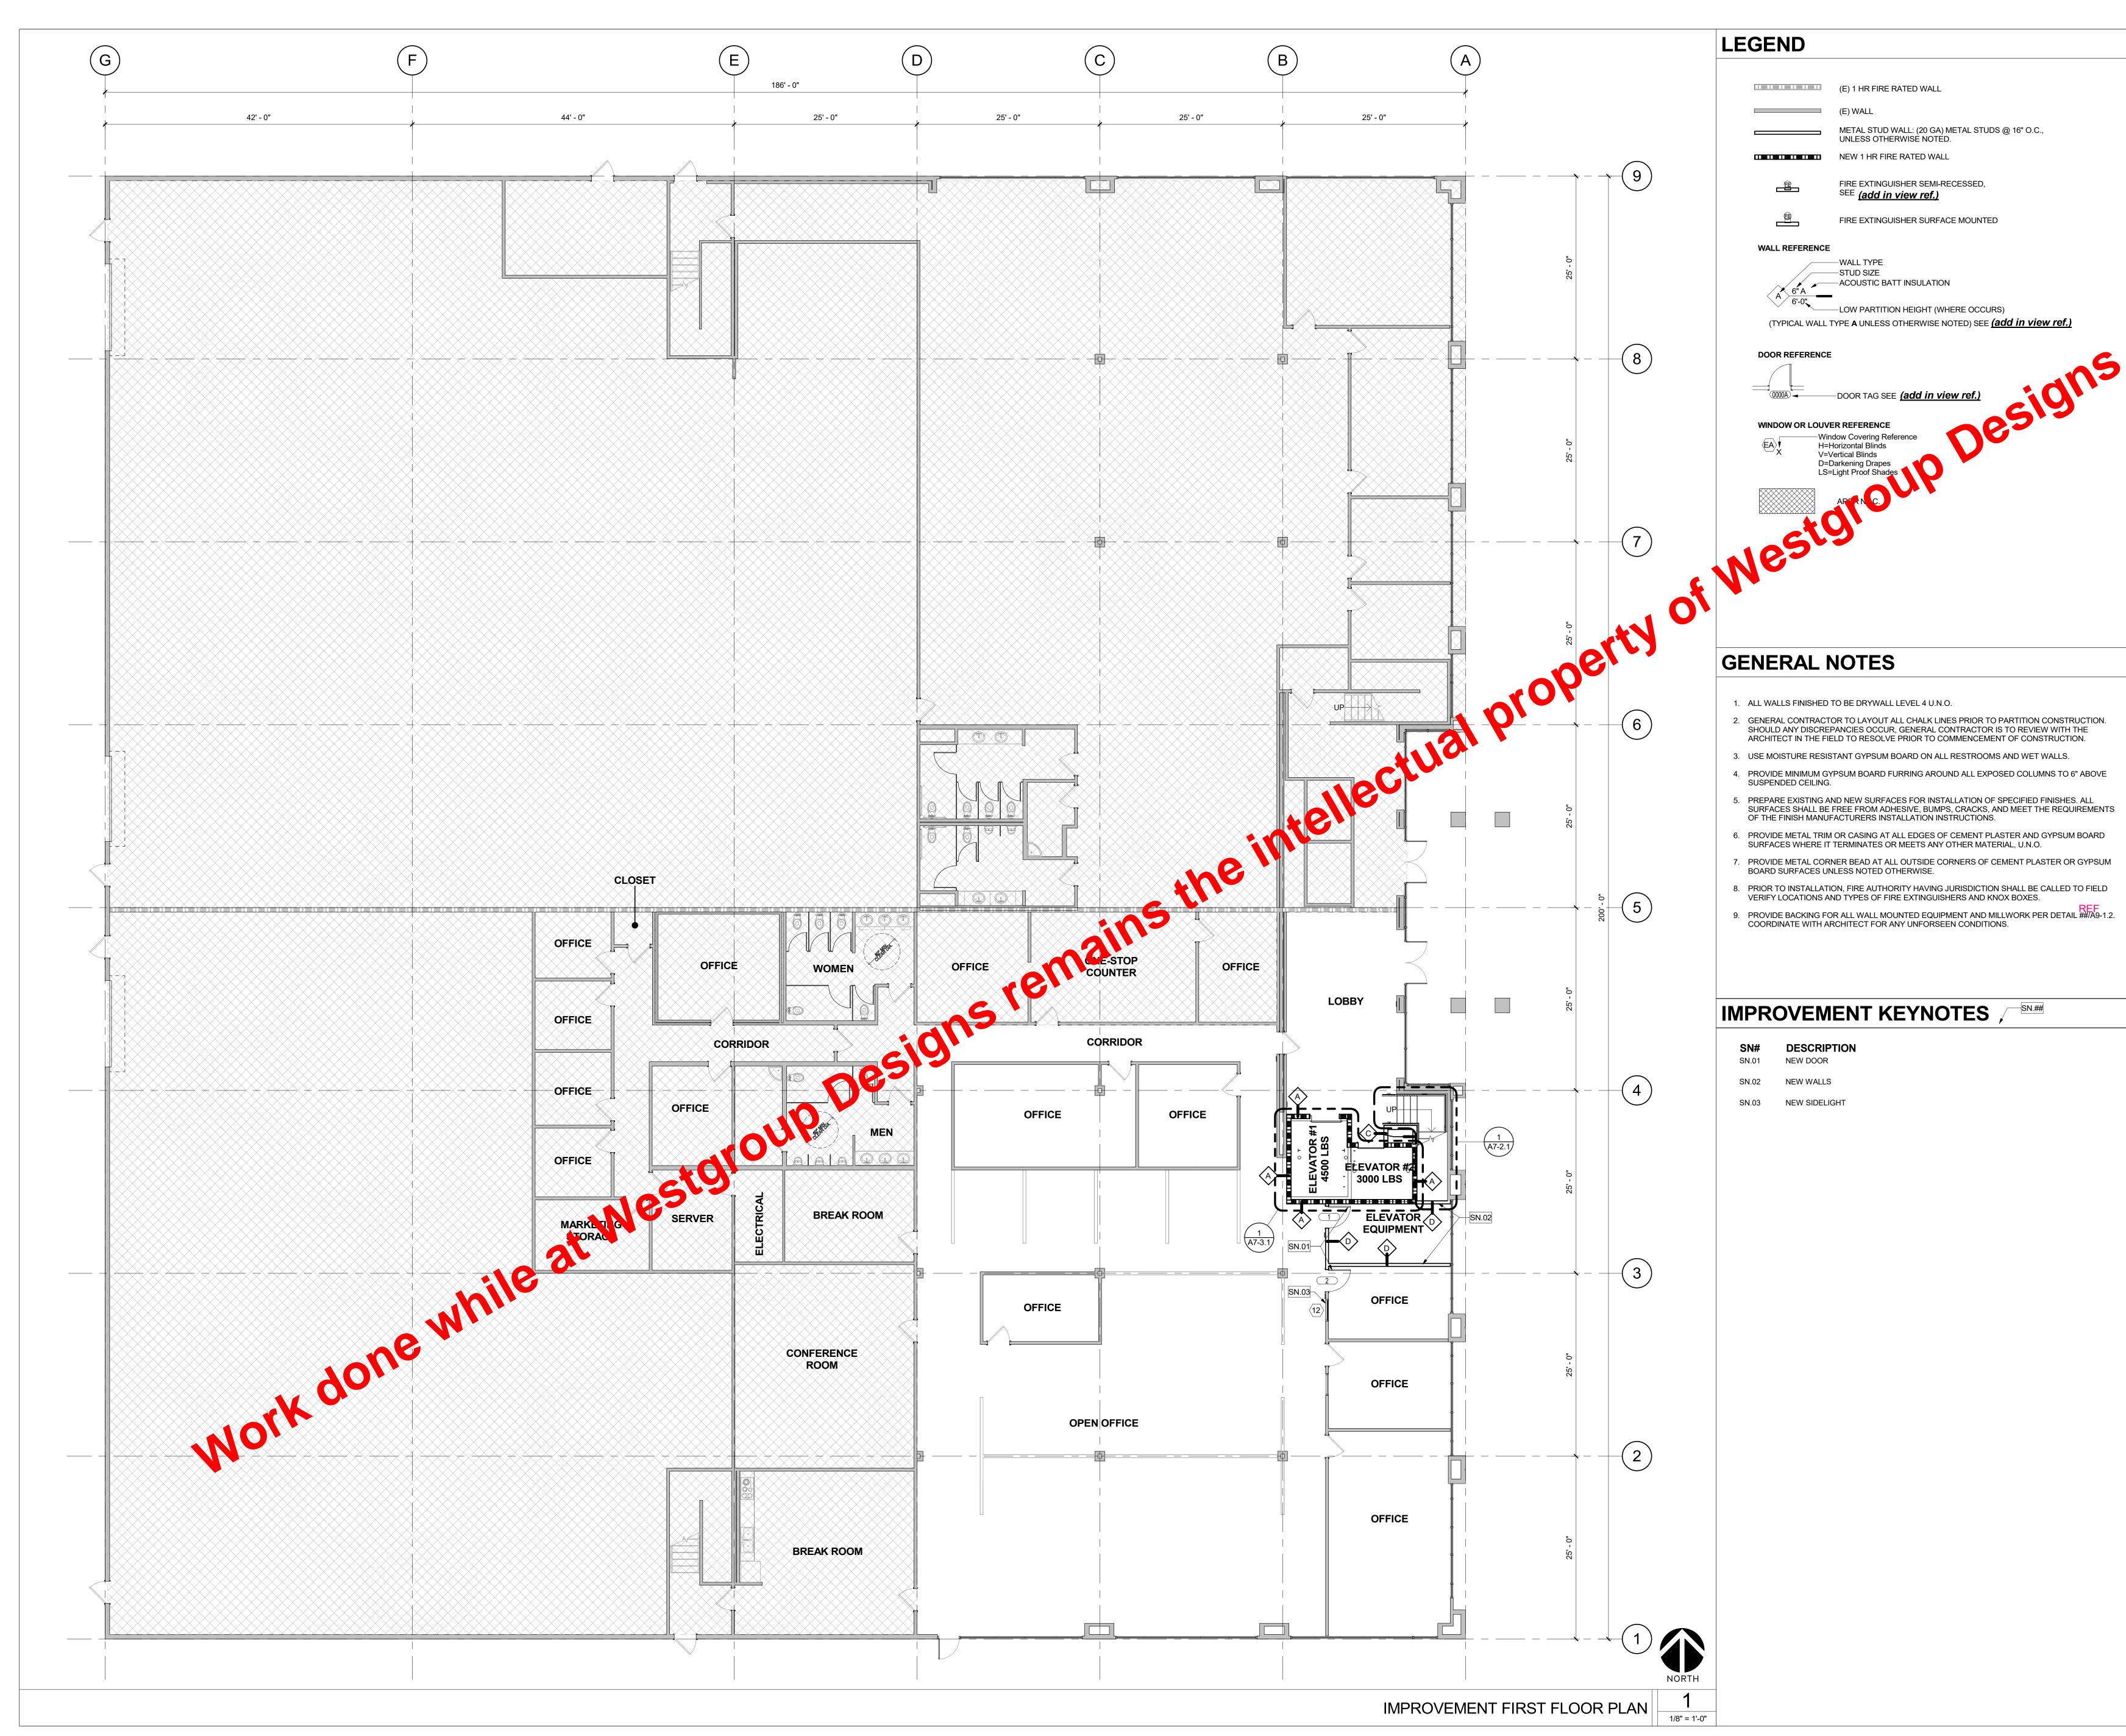

ARCHITECTURE | PLANNING | INTERIOR DESIGN 19900 MacArthur Boulevard | Suite 1000 Irvine I California I 92612 949.250.0880 I FAX 949.250.0882 www.westgroupdesigns.com PRELIMINARY ELEVATOR DESIGN COASTLINE COLLEGE 17075 Newhope St, Fountain Valley, CA 92708 ISSUED FOR: REVISIONS: REGISTRATION/SIGNATURE: SHEET TITLE: **1ST FLOOR** IMPROVEMENT PLAN SHEET NUMBER: A2-1.1 WD PROJ. # DRAWN BY: CHECKED DATE 08/01/2024 24629 MS JS © WESTGROUP DESIGNS, INC. 1/8'' = 1'