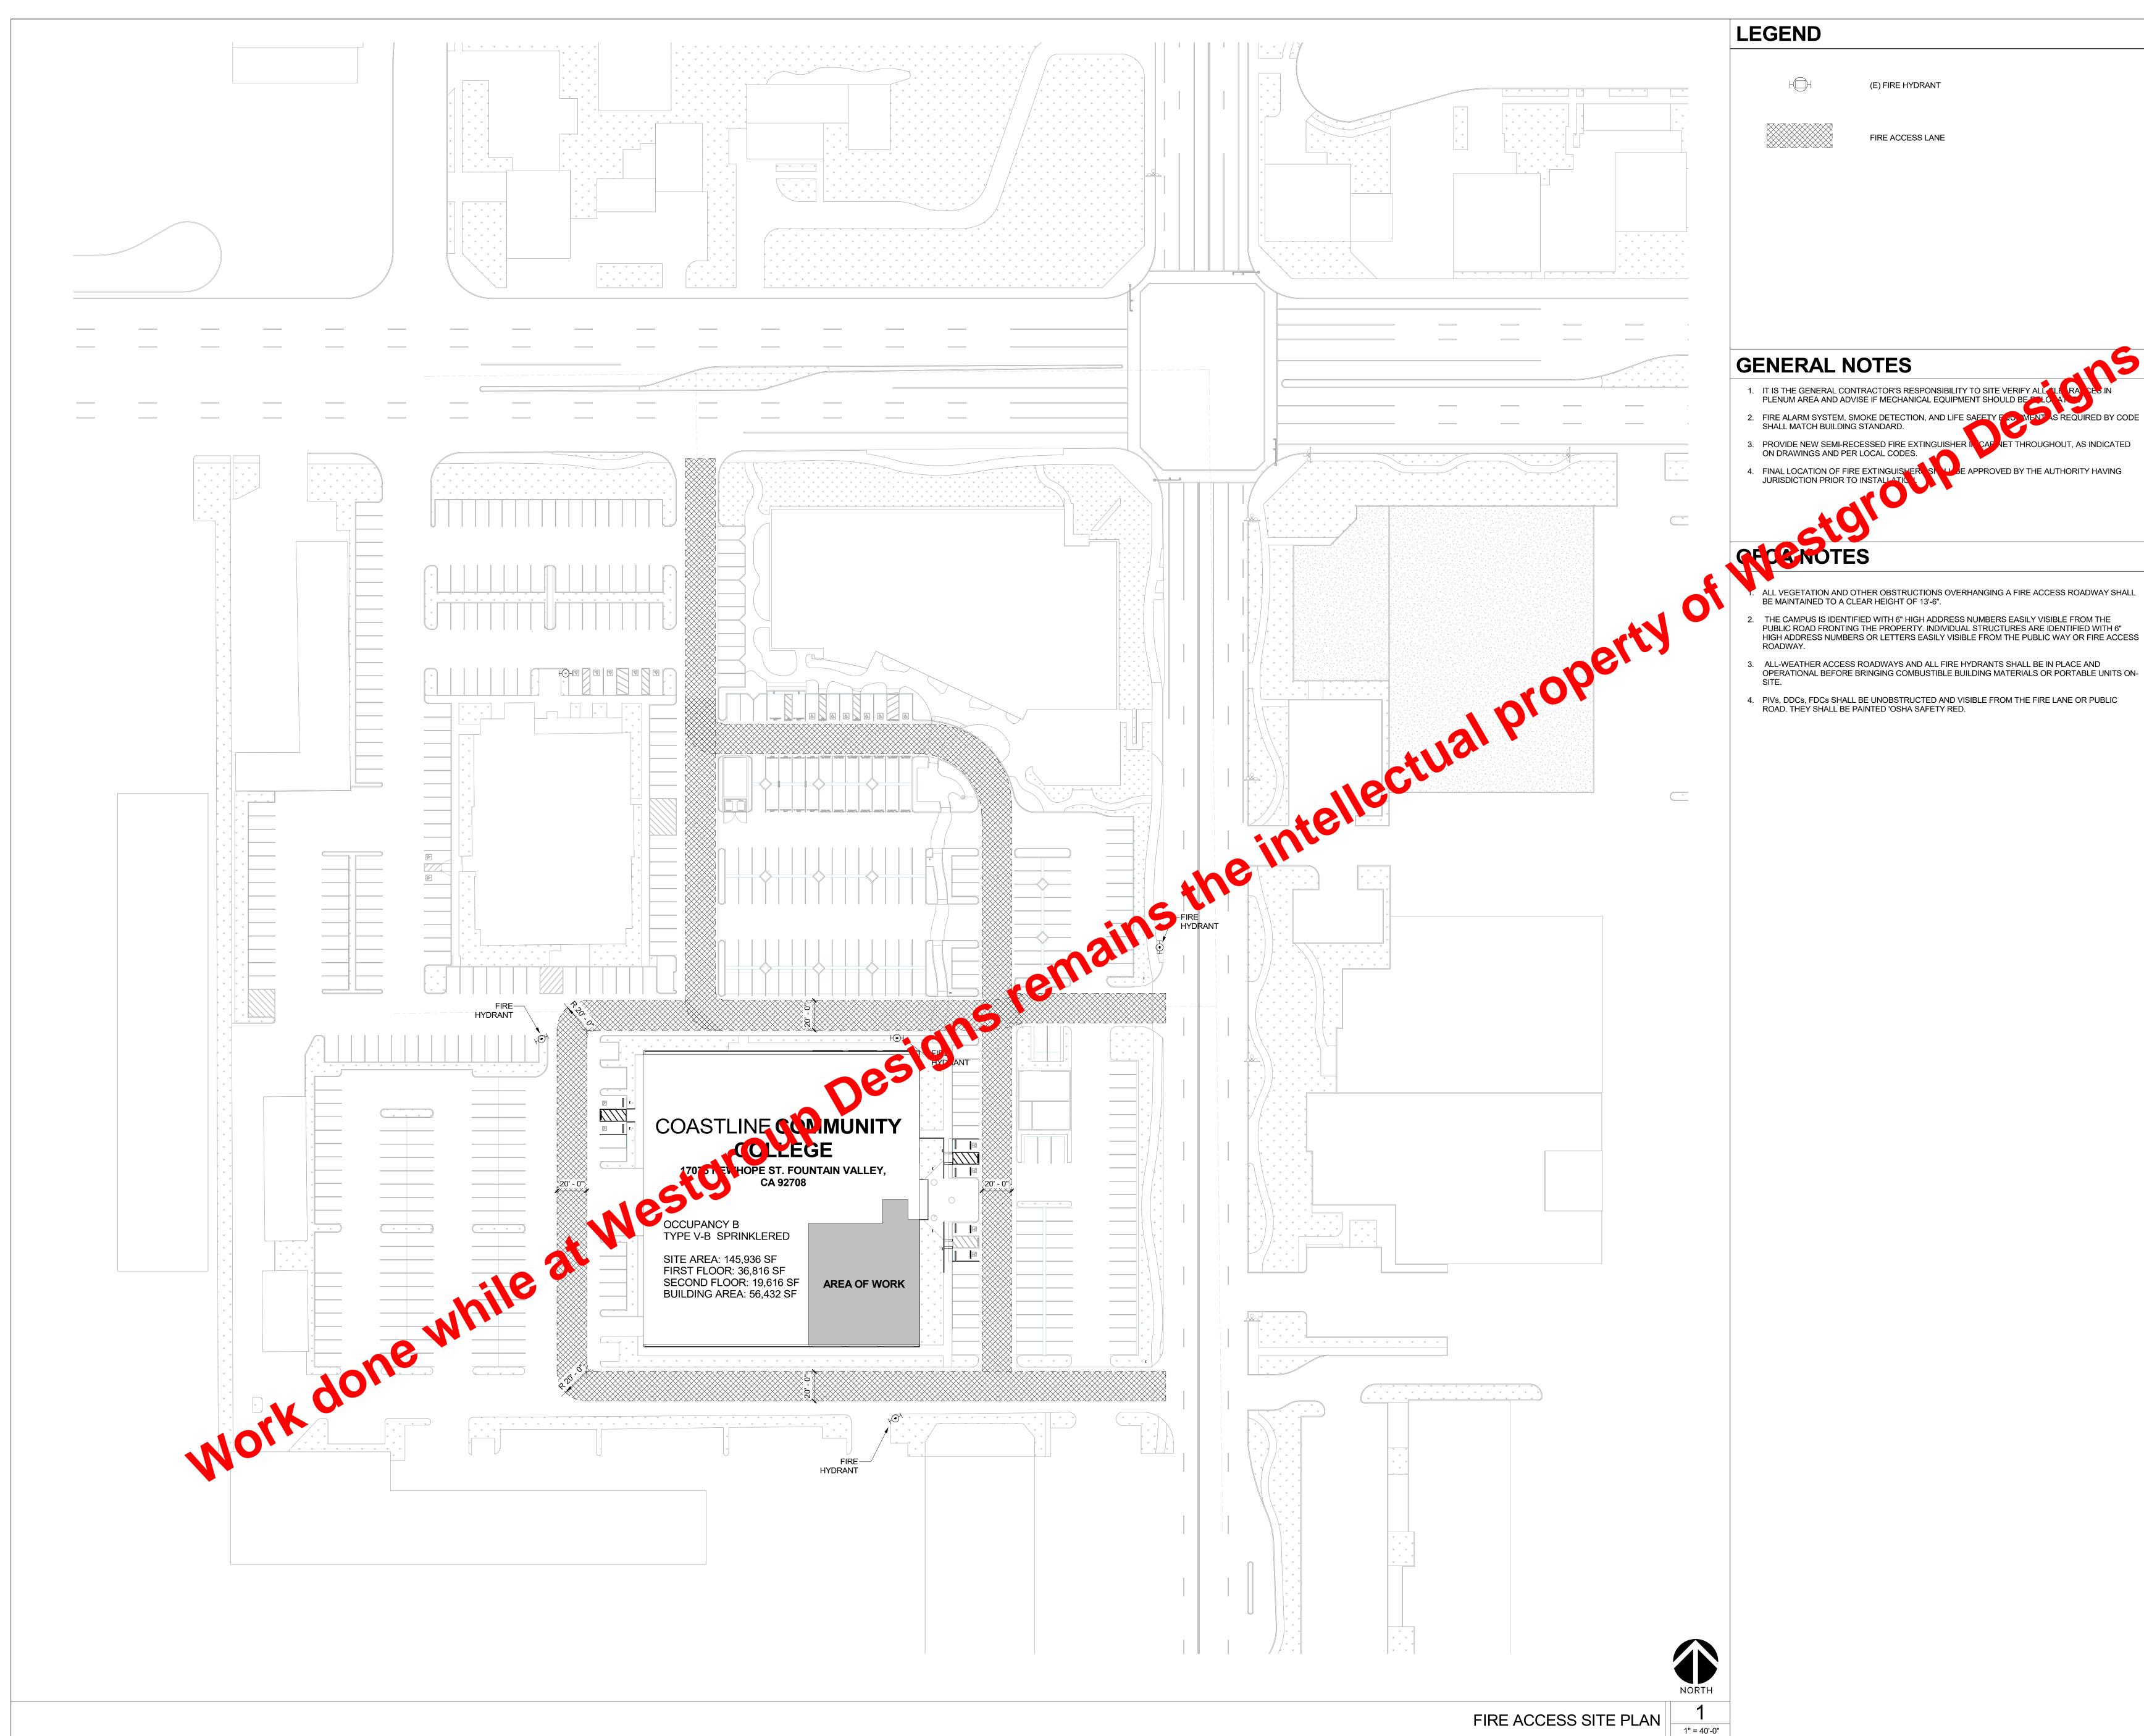

ARCHITECTURE | PLANNING | INTERIOR DESIGN 19900 MacArthur Boulevard | Suite 1000 Irvine I California I 92612 949.250.0880 I FAX 949.250.0882 www.westgroupdesigns.com PRELIMINARY ELEVATOR DESIGN COASTLINE COLLEGE 17075 Newhope St, Fountain Valley, CA 92708 ISSUED FOR: **REVISIONS**: REGISTRATION/SIGNATURE: SHEET TITLE: FIRE ACCESS SITE PLAN SHEET NUMBER: G-3. WD PROJ. # DRAWN BY: CHECKED DATE 08/01/2024 24629 MS JS © WESTGROUP DESIGNS, INC. 1'' = 40'