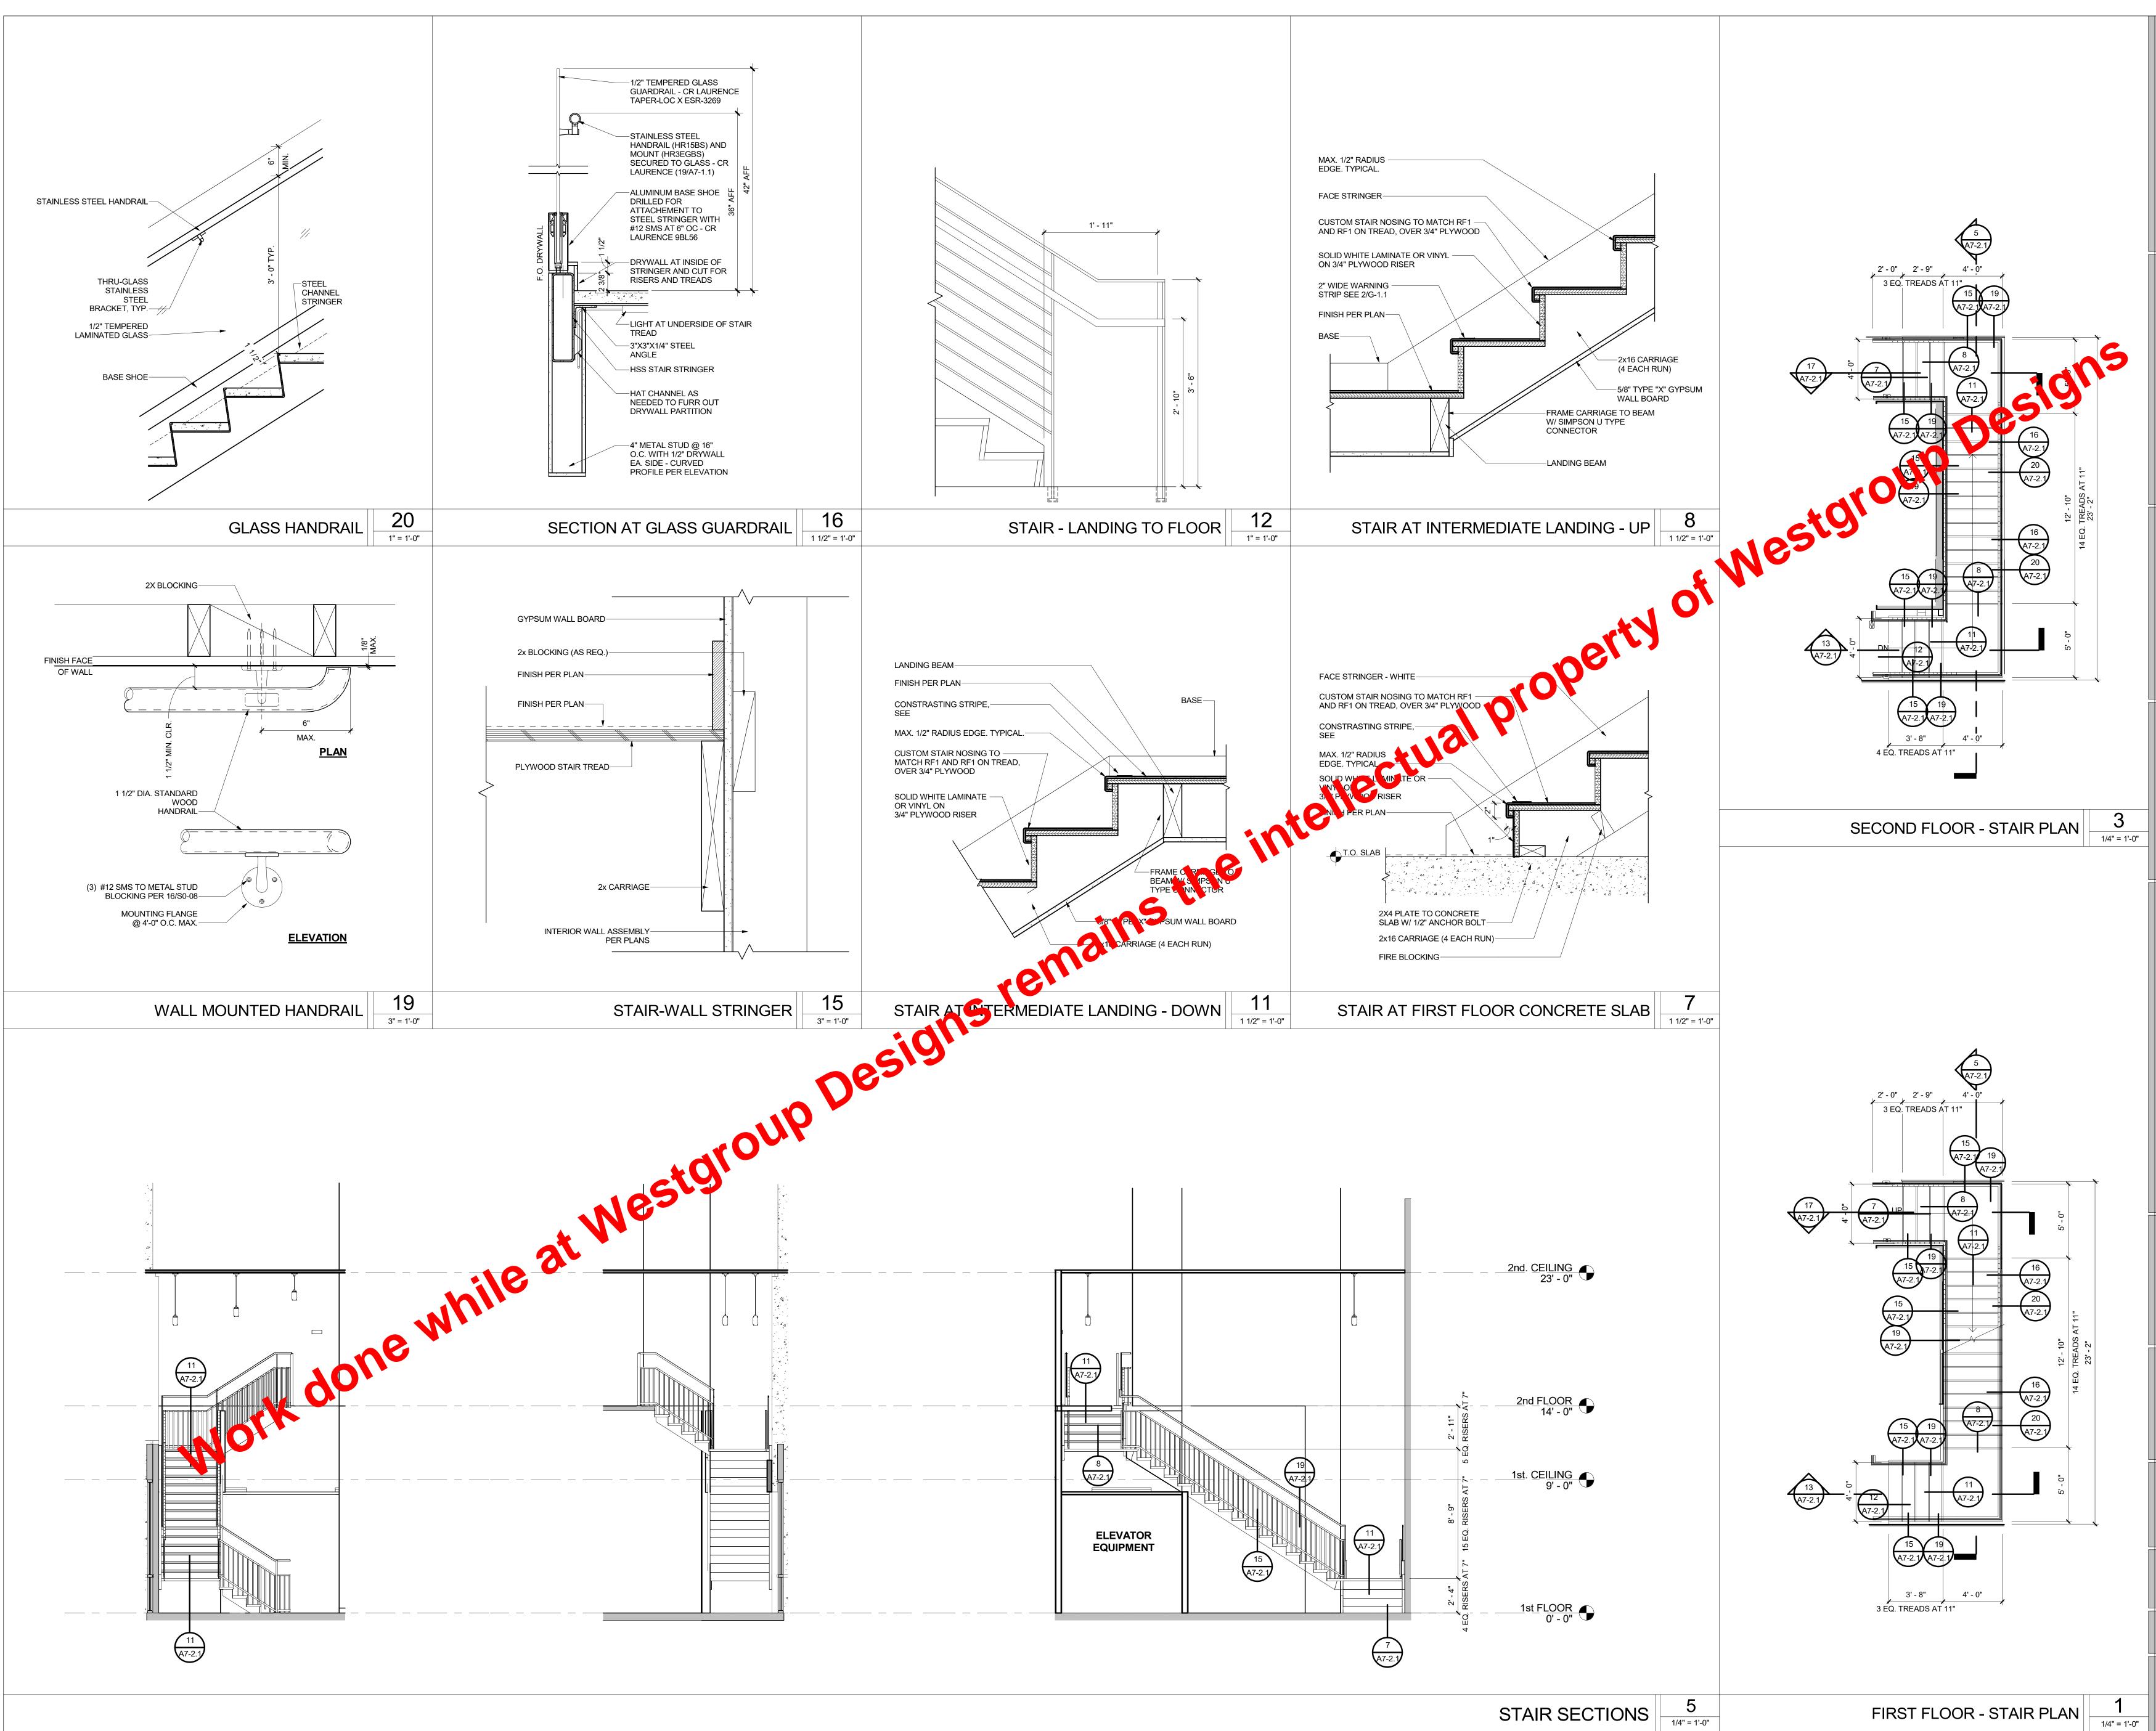

ARCHITECTURE | PLANNING | INTERIOR DESIGN 19900 MacArthur Boulevard | Suite 1000 Irvine I California I 92612 949.250.0880 I FAX 949.250.0882 www.westgroupdesigns.com PRELIMINARY ELEVATOR DESIGN COASTLINE COLLEGE 17075 Newhope St, Fountain Valley, CA 92708 ISSUED FOR: REVISIONS: REGISTRATION/SIGNATURE: SHEET TITLE: STAIR PLANS, SECTIONS, AND DETAILS SHEET NUMBER A7-2.1 WD PROJ. # DRAWN BY: CHECKED DATE 24629 MS 08/01/2024 JS © WESTGROUP DESIGNS, INC.