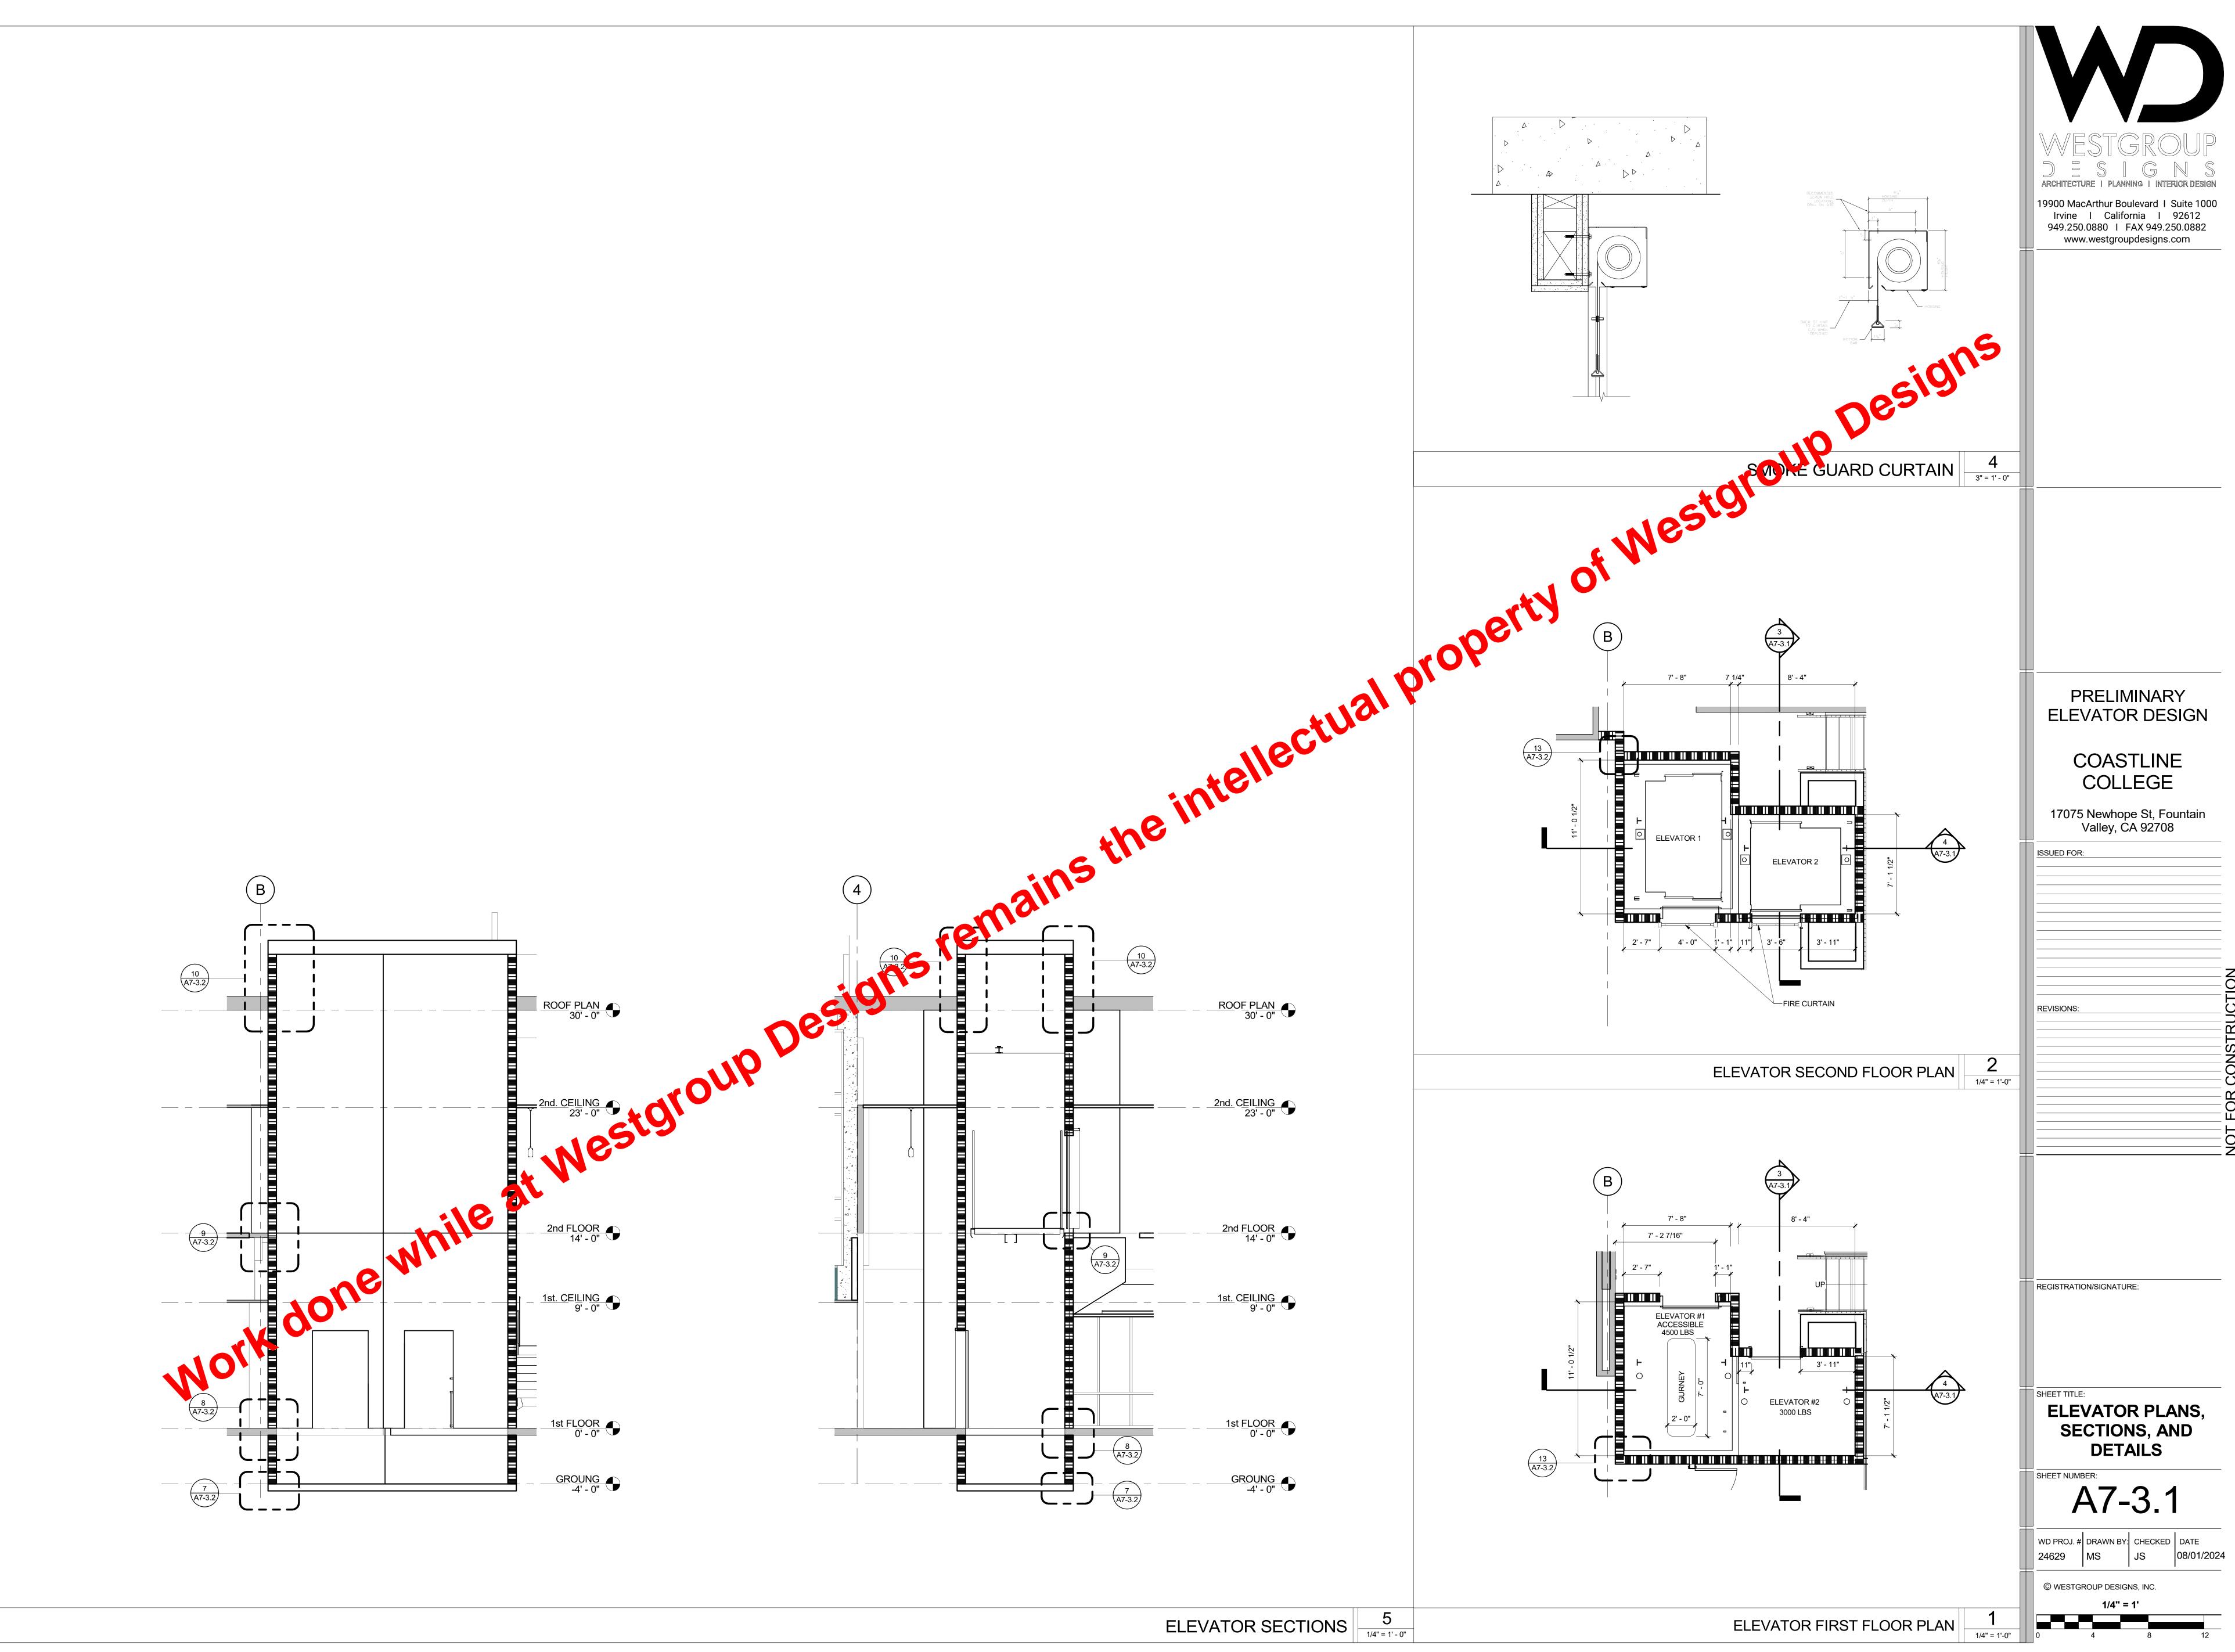

ARCHITECTURE | PLANNING | INTERIOR DESIGN 19900 MacArthur Boulevard | Suite 1000 Irvine I California I 92612 949.250.0880 I FAX 949.250.0882 www.westgroupdesigns.com PRELIMINARY ELEVATOR DESIGN COASTLINE COLLEGE 17075 Newhope St, Fountain Valley, CA 92708 ISSUED FOR: REVISIONS: REGISTRATION/SIGNATURE: SHEET TITLE: STAIR PLANS, SECTIONS, AND DETAILS SHEET NUMBER A7-2.1 WD PROJ. # DRAWN BY: CHECKED DATE 24629 MS 08/01/2024 JS © WESTGROUP DESIGNS, INC.