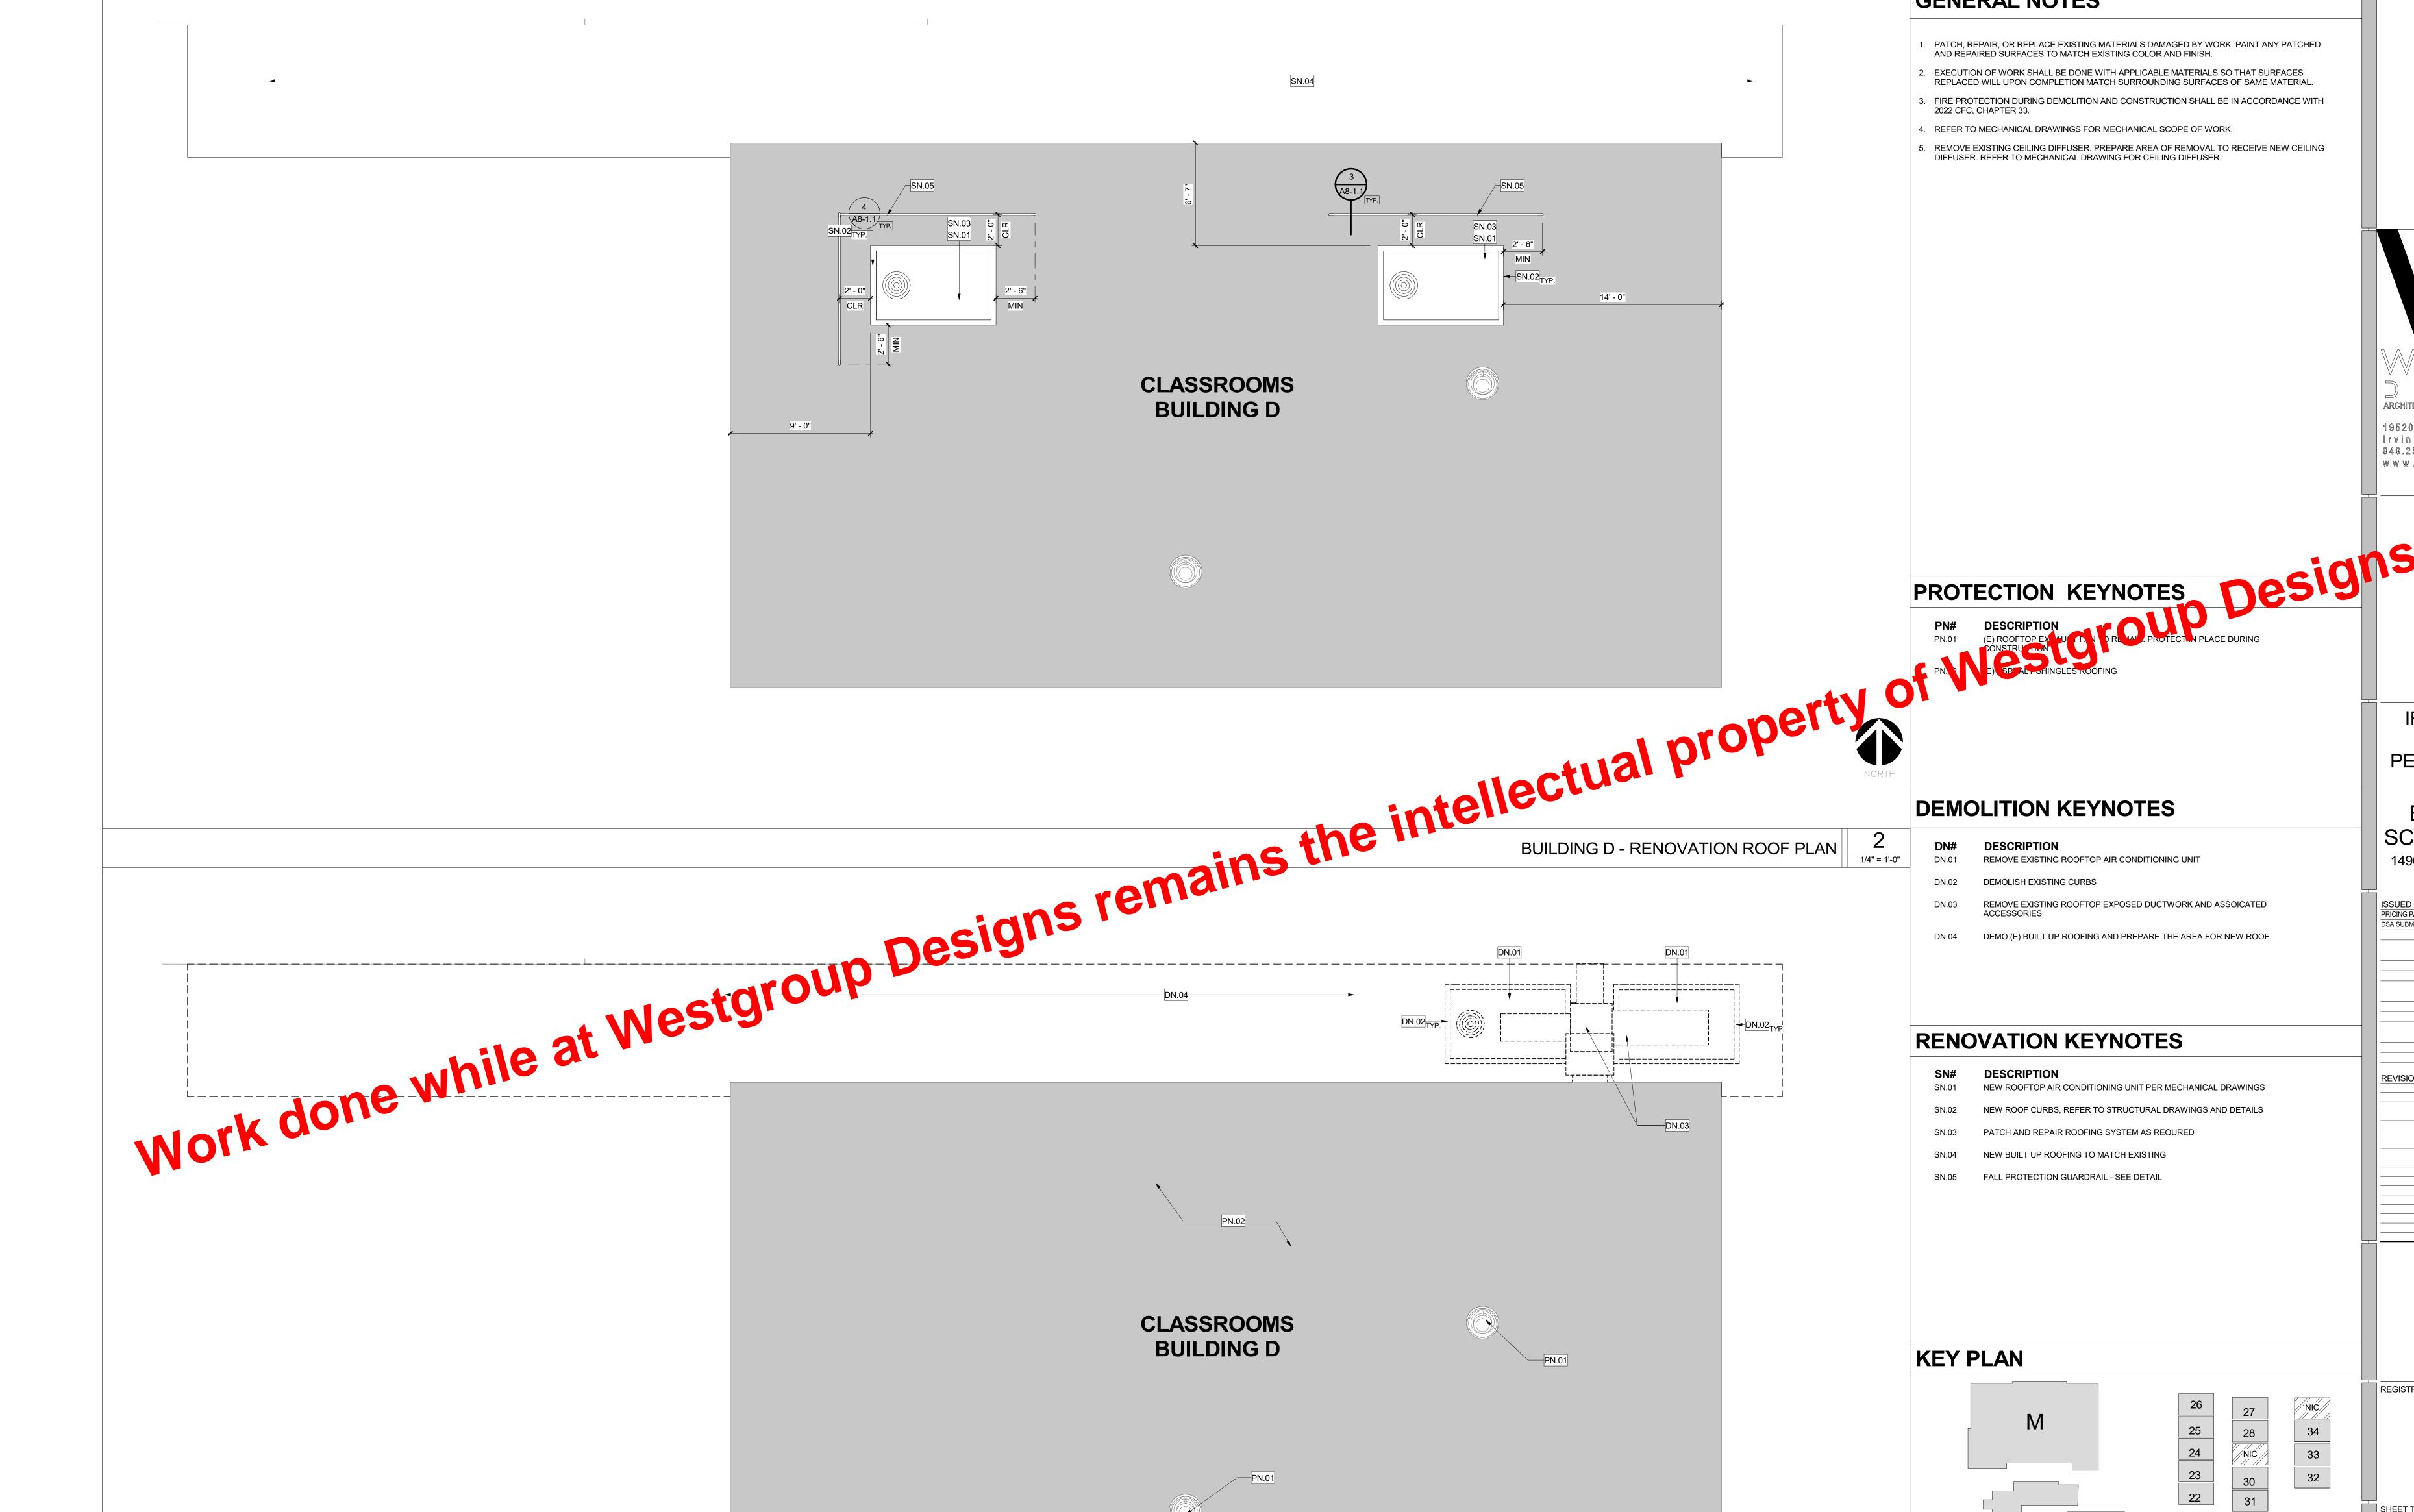

BUILDING D - DEMOLITION CEILING PLAN

### **GENERAL NOTES**

- . PATCH, REPAIR, OR REPLACE EXISTING MATERIALS DAMAGED BY WORK. PAINT ANY PATCHED AND REPAIRED SURFACES TO MATCH EXISTING COLOR AND FINISH.
- . EXECUTION OF WORK SHALL BE DONE WITH APPLICABLE MATERIALS SO THAT SURFACES REPLACED WILL UPON COMPLETION MATCH SURROUNDING SURFACES OF SAME MATERIAL.
- 3. FIRE PROTECTION DURING DEMOLITION AND CONSTRUCTION SHALL BE IN ACCORDANCE WITH 2022 CFC, CHAPTER 33.
- 4. REFER TO MECHANICAL DRAWINGS FOR MECHANICAL SCOPE OF WORK.
- 5. REMOVE EXISTING CEILING DIFFUSER. PREPARE AREA OF REMOVAL TO RECEIVE NEW CEILING

## **DEMOLITION KEYNOTES**

REMOVE EXISTING ROOFTOP AIR CONDITIONING UNIT

REMOVE EXISTING ROOFTOP EXPOSED DUCTWORK AND ASSOICATED

DEMO (E) BUILT UP ROOFING AND PREPARE THE AREA FOR NEW ROOF.

### **RENOVATION KEYNOTES**

NEW ROOFTOP AIR CONDITIONING UNIT PER MECHANICAL DRAWINGS

NEW ROOF CURBS, REFER TO STRUCTURAL DRAWINGS AND DETAILS

PATCH AND REPAIR ROOFING SYSTEM AS REQURED

FALL PROTECTION GUARDRAIL - SEE DETAIL

REGISTRATION/SIGNATURE:

**BUILDING D - ROOF** PLAN -CLASSROOMS

A5-1.11

 WD PROJ. #
 DRAWN BY:
 CHECKED
 DATE

 22825
 MS
 MC/CW
 05/03/23

© WESTGROUP DESIGNS, INC.

BUILDING D - DEMOLITION ROOF PLAN

2022 CFC, CHAPTER 33.

- . PATCH, REPAIR, OR REPLACE EXISTING MATERIALS DAMAGED BY WORK. PAINT ANY PATCHED AND REPAIRED SURFACES TO MATCH EXISTING COLOR AND FINISH.
- . EXECUTION OF WORK SHALL BE DONE WITH APPLICABLE MATERIALS SO THAT SURFACES
- REPLACED WILL UPON COMPLETION MATCH SURROUNDING SURFACES OF SAME MATERIAL. 3. FIRE PROTECTION DURING DEMOLITION AND CONSTRUCTION SHALL BE IN ACCORDANCE WITH
- 4. REFER TO MECHANICAL DRAWINGS FOR MECHANICAL SCOPE OF WORK.
- 5. REMOVE EXISTING CEILING DIFFUSER. PREPARE AREA OF REMOVAL TO RECEIVE NEW CEILING DIFFUSER, REFER TO MECHANICAL DRAWING FOR CEILING DIFFUSER.