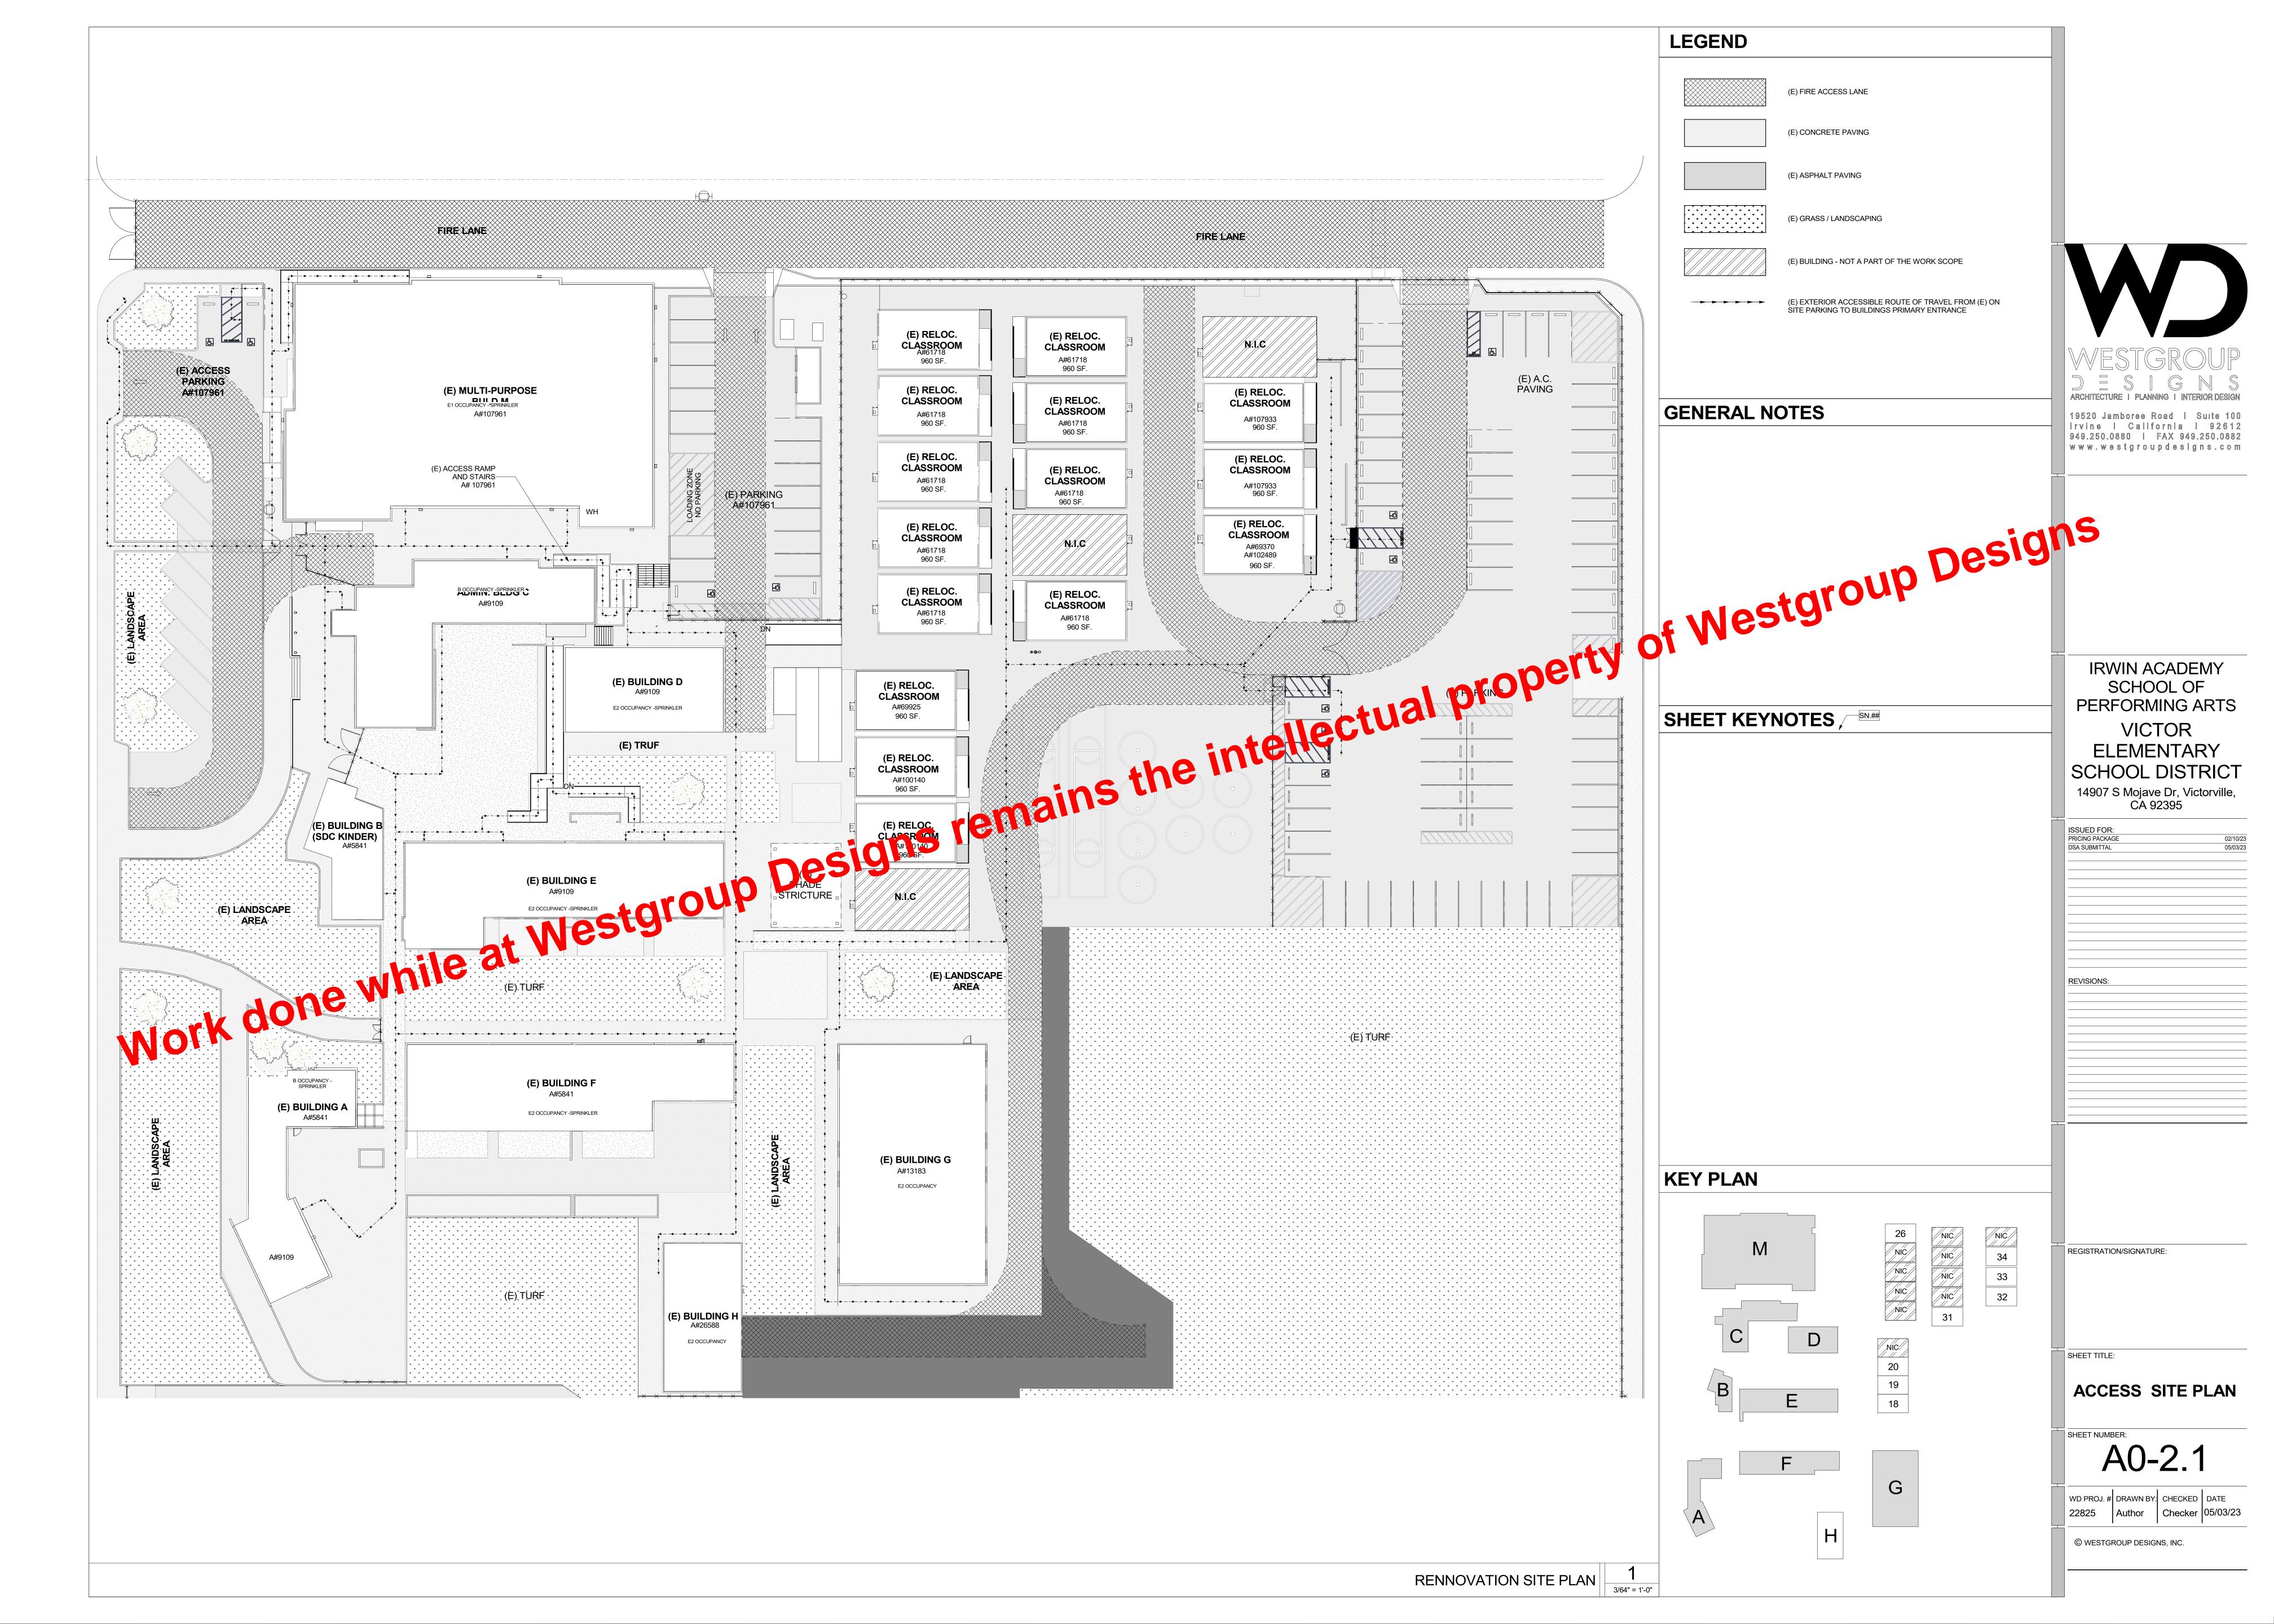

|
|                 |            |                         |
|                 |            |                         |
|                 |            |                         |
|                 |            |                         |
|                 |            |                         |
|                 |            |                         |
|                 |            |                         |
|                 |            |                         |
|                 |            |                         |

| COVER IMAGE SHEET |           |         |      |  |  |
|-------------------|-----------|---------|------|--|--|
| CS-0.1            |           |         |      |  |  |
| WD PROJ.#         | DRAWN BY: | CHECKED | DATE |  |  |

© WESTGROUP DESIGNS, INC.























Work done while at Westgroup Designs remains the intellectual property

DEMOLITION KEYNOTES , DN.#

**LEGEND** 

(E) 2x2 ACOUSTICAL CEILING TILE TO REMAIN, TYP.

(E) GYPSUM BOARD CEILING TO REMAIN, TYP.

(E) 2x4 LIGHTING FIXTURE TO BE REPLACED

(E) CEILING MOUNTED LIGHT FIXTURE TO REMAIN

1. WHERE TILES ARE REMOVED TO ALLOW DUCT REPLACEMENT, ALL

2. REMOVE INTERMEDIATE CEILING GRID RUNNERS AS NEEDED TO ALLOW REMOVAL AND REPLACEMENT OF EXISTING DUCTWORK.

3. PATCH, REPAIR, OR REPLACE EXISTING MATERIALS DAMAGED BY WORK. PAINT ANY PATCHED AND REPAIRED SURFACES TO MATCH

EXECUTION OF WORK SHALL BE DONE WITH APPLICABLE MATERIA SO THAT SURFACES REPLACED WILL UPON COMPLETION MATCH

FIRE PROTECTION DURING DEMOLITION AND CONSTRUCTION SHALL

BE IN ACCORDANCE WITH 2022 CFC, CHAPTER