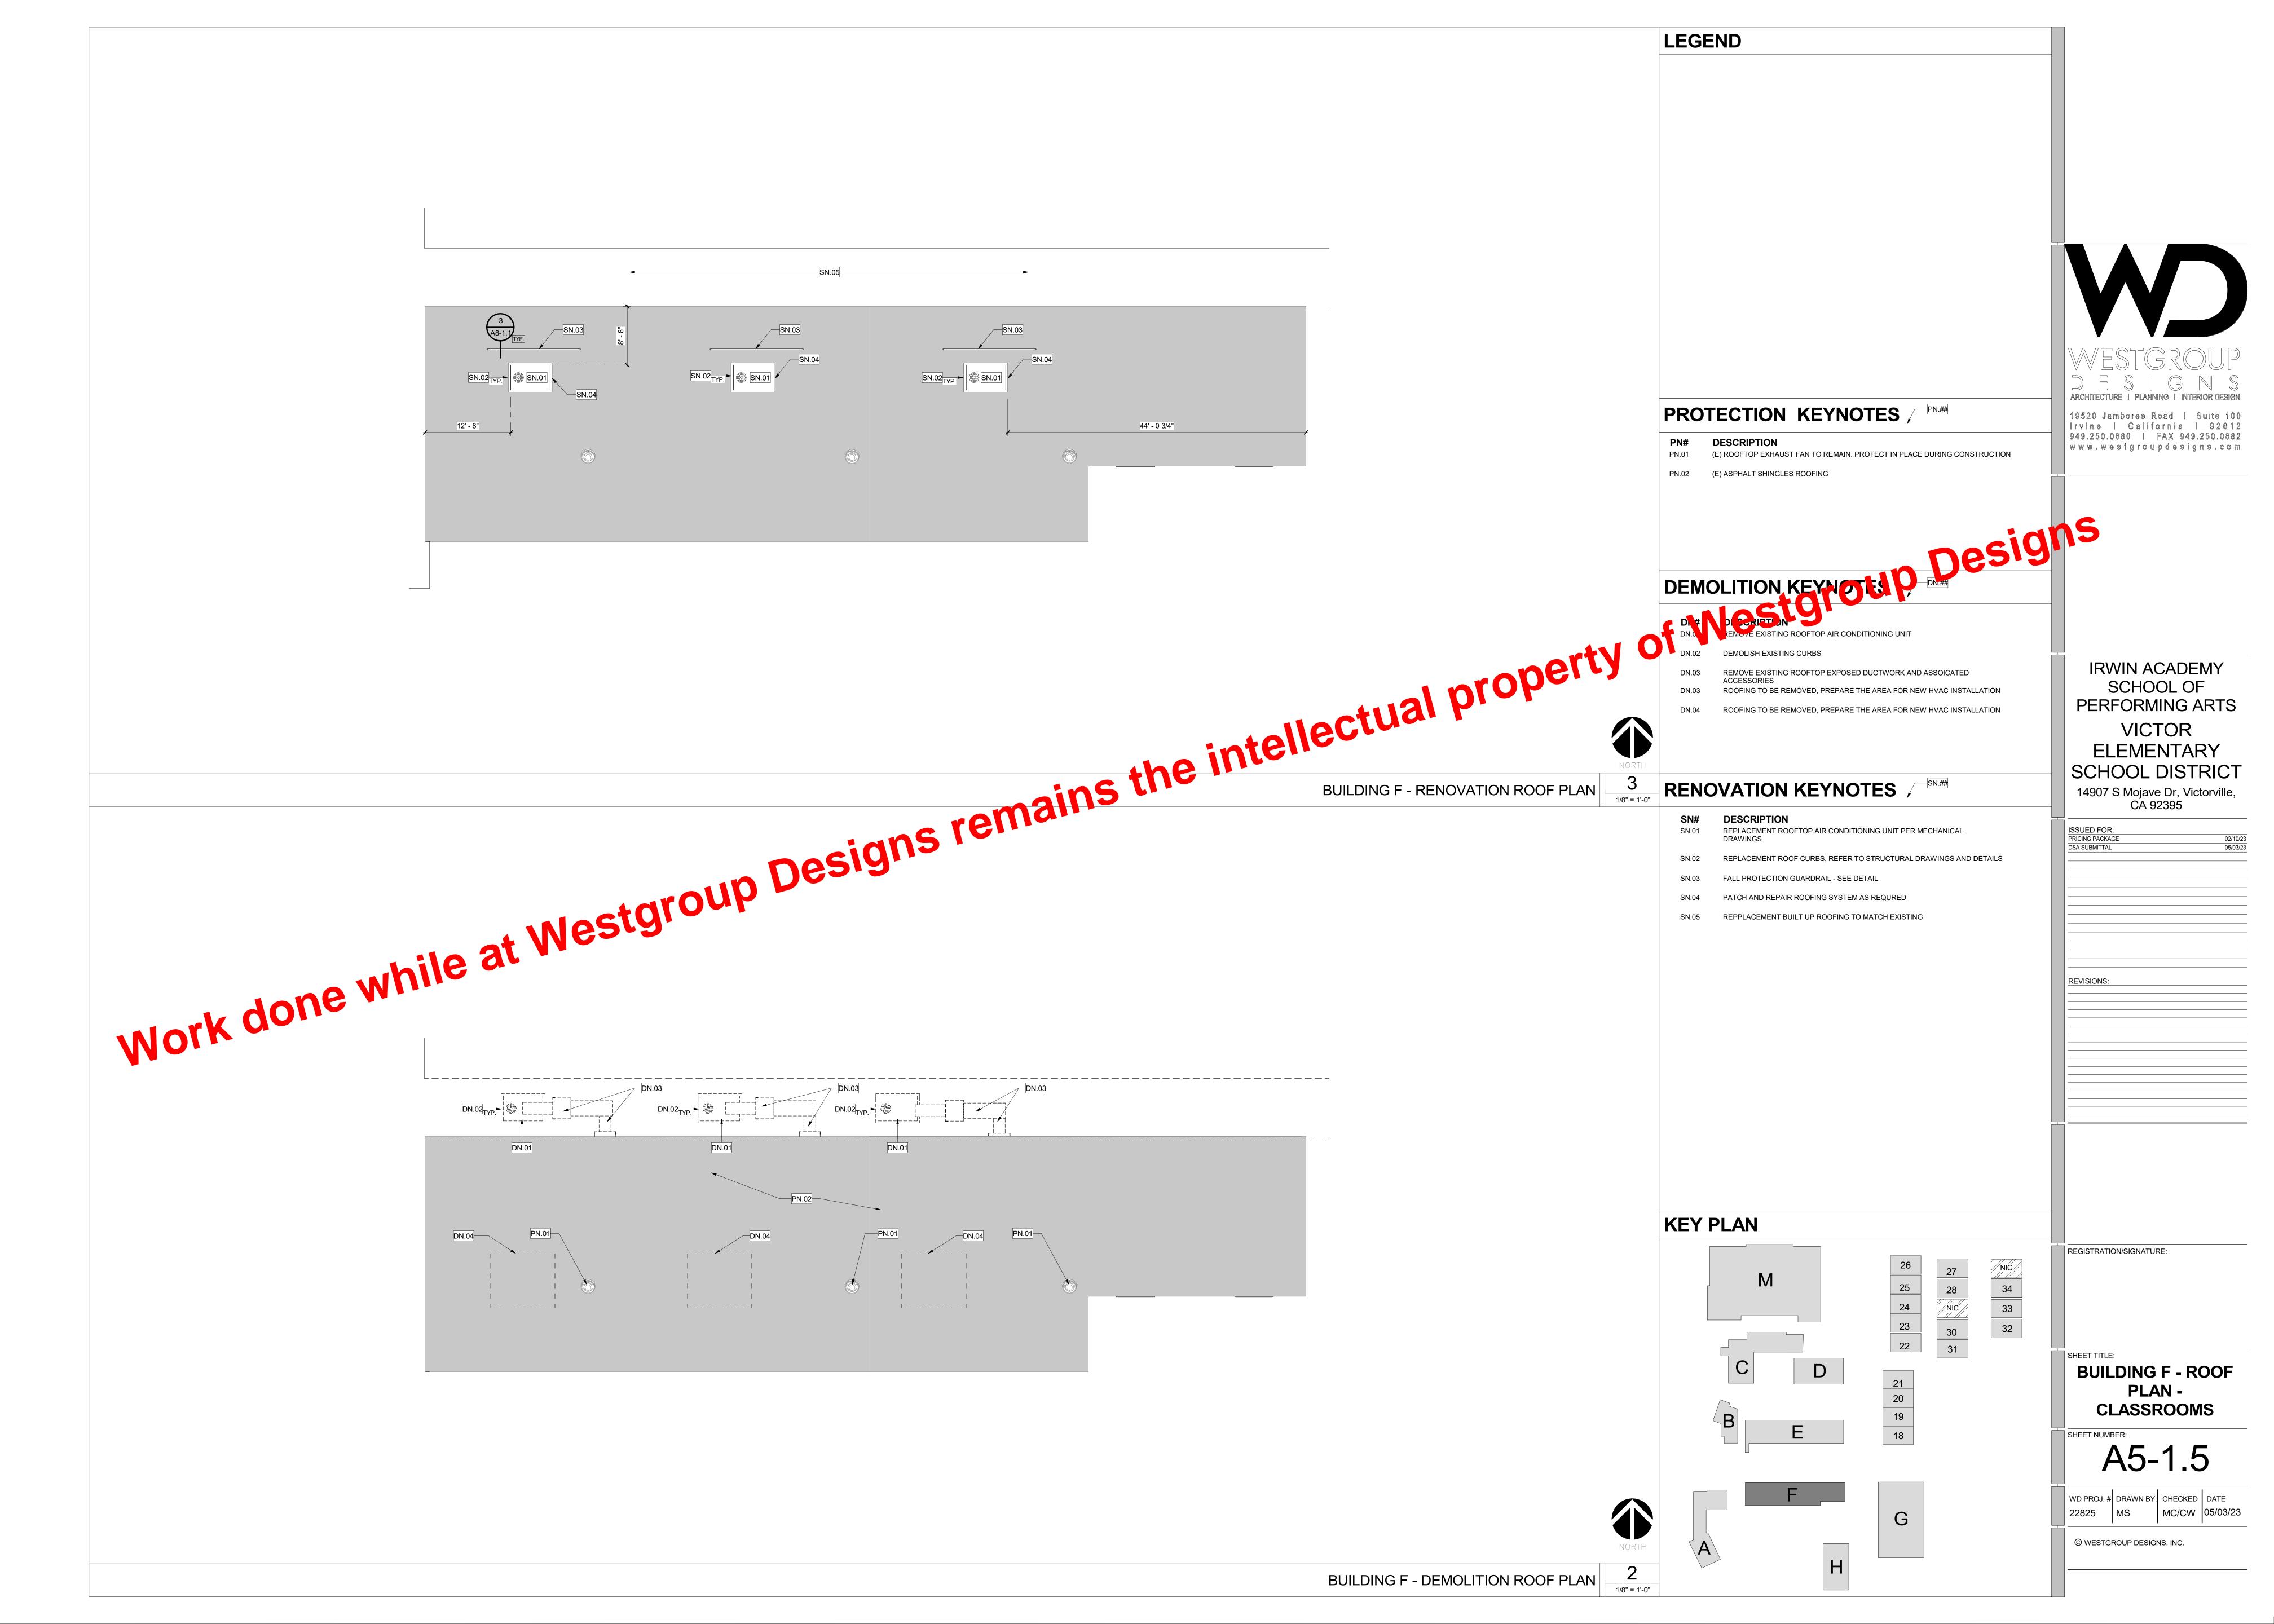

## **DEMOLITION KEYNOTES**

REMOVE EXISTING ROOFTOP AIR CONDITIONING UNIT

REMOVE EXISTING ROOFTOP EXPOSED DUCTWORK AND ASSOICATED

DEMO (E) BUILT UP ROOFING AND PREPARE THE AREA FOR NEW ROOF.

### **RENOVATION KEYNOTES**

NEW ROOFTOP AIR CONDITIONING UNIT PER MECHANICAL DRAWINGS

NEW ROOF CURBS, REFER TO STRUCTURAL DRAWINGS AND DETAILS

PATCH AND REPAIR ROOFING SYSTEM AS REQURED

FALL PROTECTION GUARDRAIL - SEE DETAIL