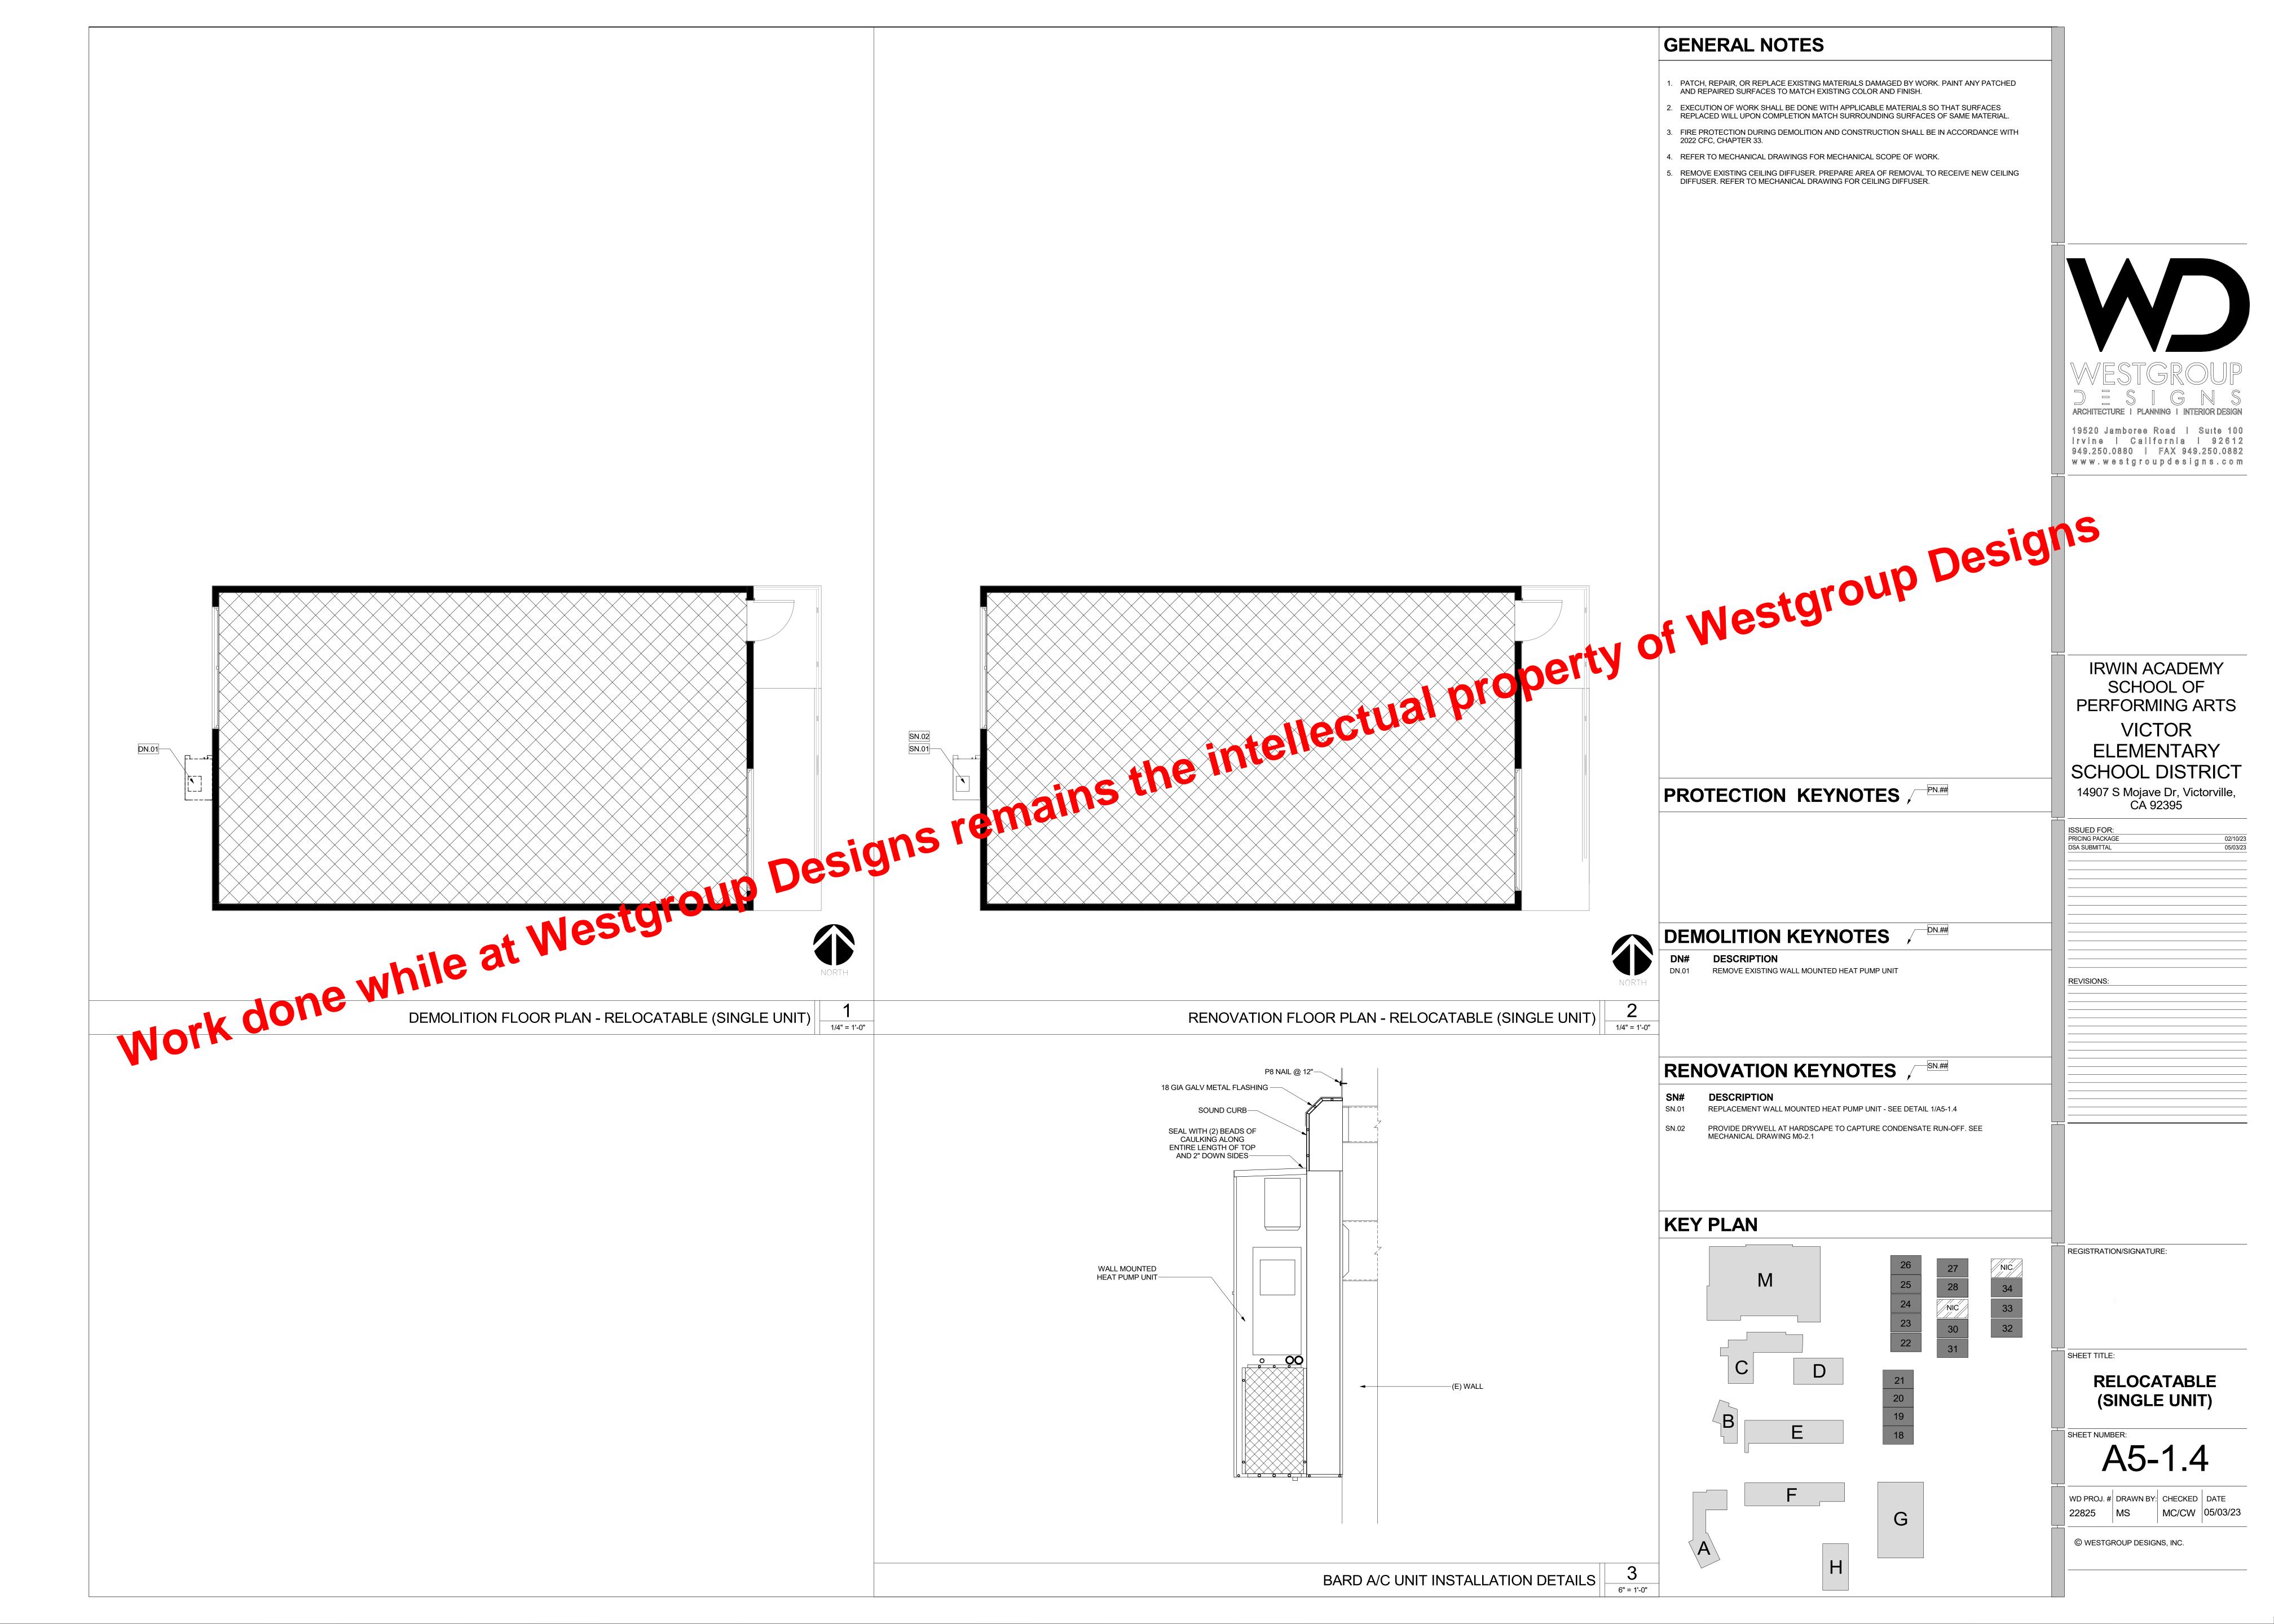

|                 |            |                         |
|                 |            |                         |
|                 |            |                         |
|                 |            |                         |
|                 |            |                         |
|                 |            |                         |
|                 |            |                         |
|                 |            |                         |
|                 |            |                         |

| COVER IMAGE SHEET |           |         |      |  |  |
|-------------------|-----------|---------|------|--|--|
| CS-0.1            |           |         |      |  |  |
| WD PROJ.#         | DRAWN BY: | CHECKED | DATE |  |  |

© WESTGROUP DESIGNS, INC.























Work done while at Westgroup Designs remains the intellectual property

DEMOLITION KEYNOTES , DN.#

**LEGEND** 

(E) 2x2 ACOUSTICAL CEILING TILE TO REMAIN, TYP.

(E) GYPSUM BOARD CEILING TO REMAIN, TYP.

(E) 2x4 LIGHTING FIXTURE TO BE REPLACED

(E) CEILING MOUNTED LIGHT FIXTURE TO REMAIN

1. WHERE TILES ARE REMOVED TO ALLOW DUCT REPLACEMENT, ALL

2. REMOVE INTERMEDIATE CEILING GRID RUNNERS AS NEEDED TO ALLOW REMOVAL AND REPLACEMENT OF EXISTING DUCTWORK.

3. PATCH, REPAIR, OR REPLACE EXISTING MATERIALS DAMAGED BY WORK. PAINT ANY PATCHED AND REPAIRED SURFACES TO MATCH

EXECUTION OF WORK SHALL BE DONE WITH APPLICABLE MATERIA SO THAT SURFACES REPLACED WILL UPON COMPLETION MATCH

FIRE PROTECTION DURING DEMOLITION AND CONSTRUCTION SHALL

BE IN ACCORDANCE WITH 2022 CFC, CHAPTER 33

CEIL