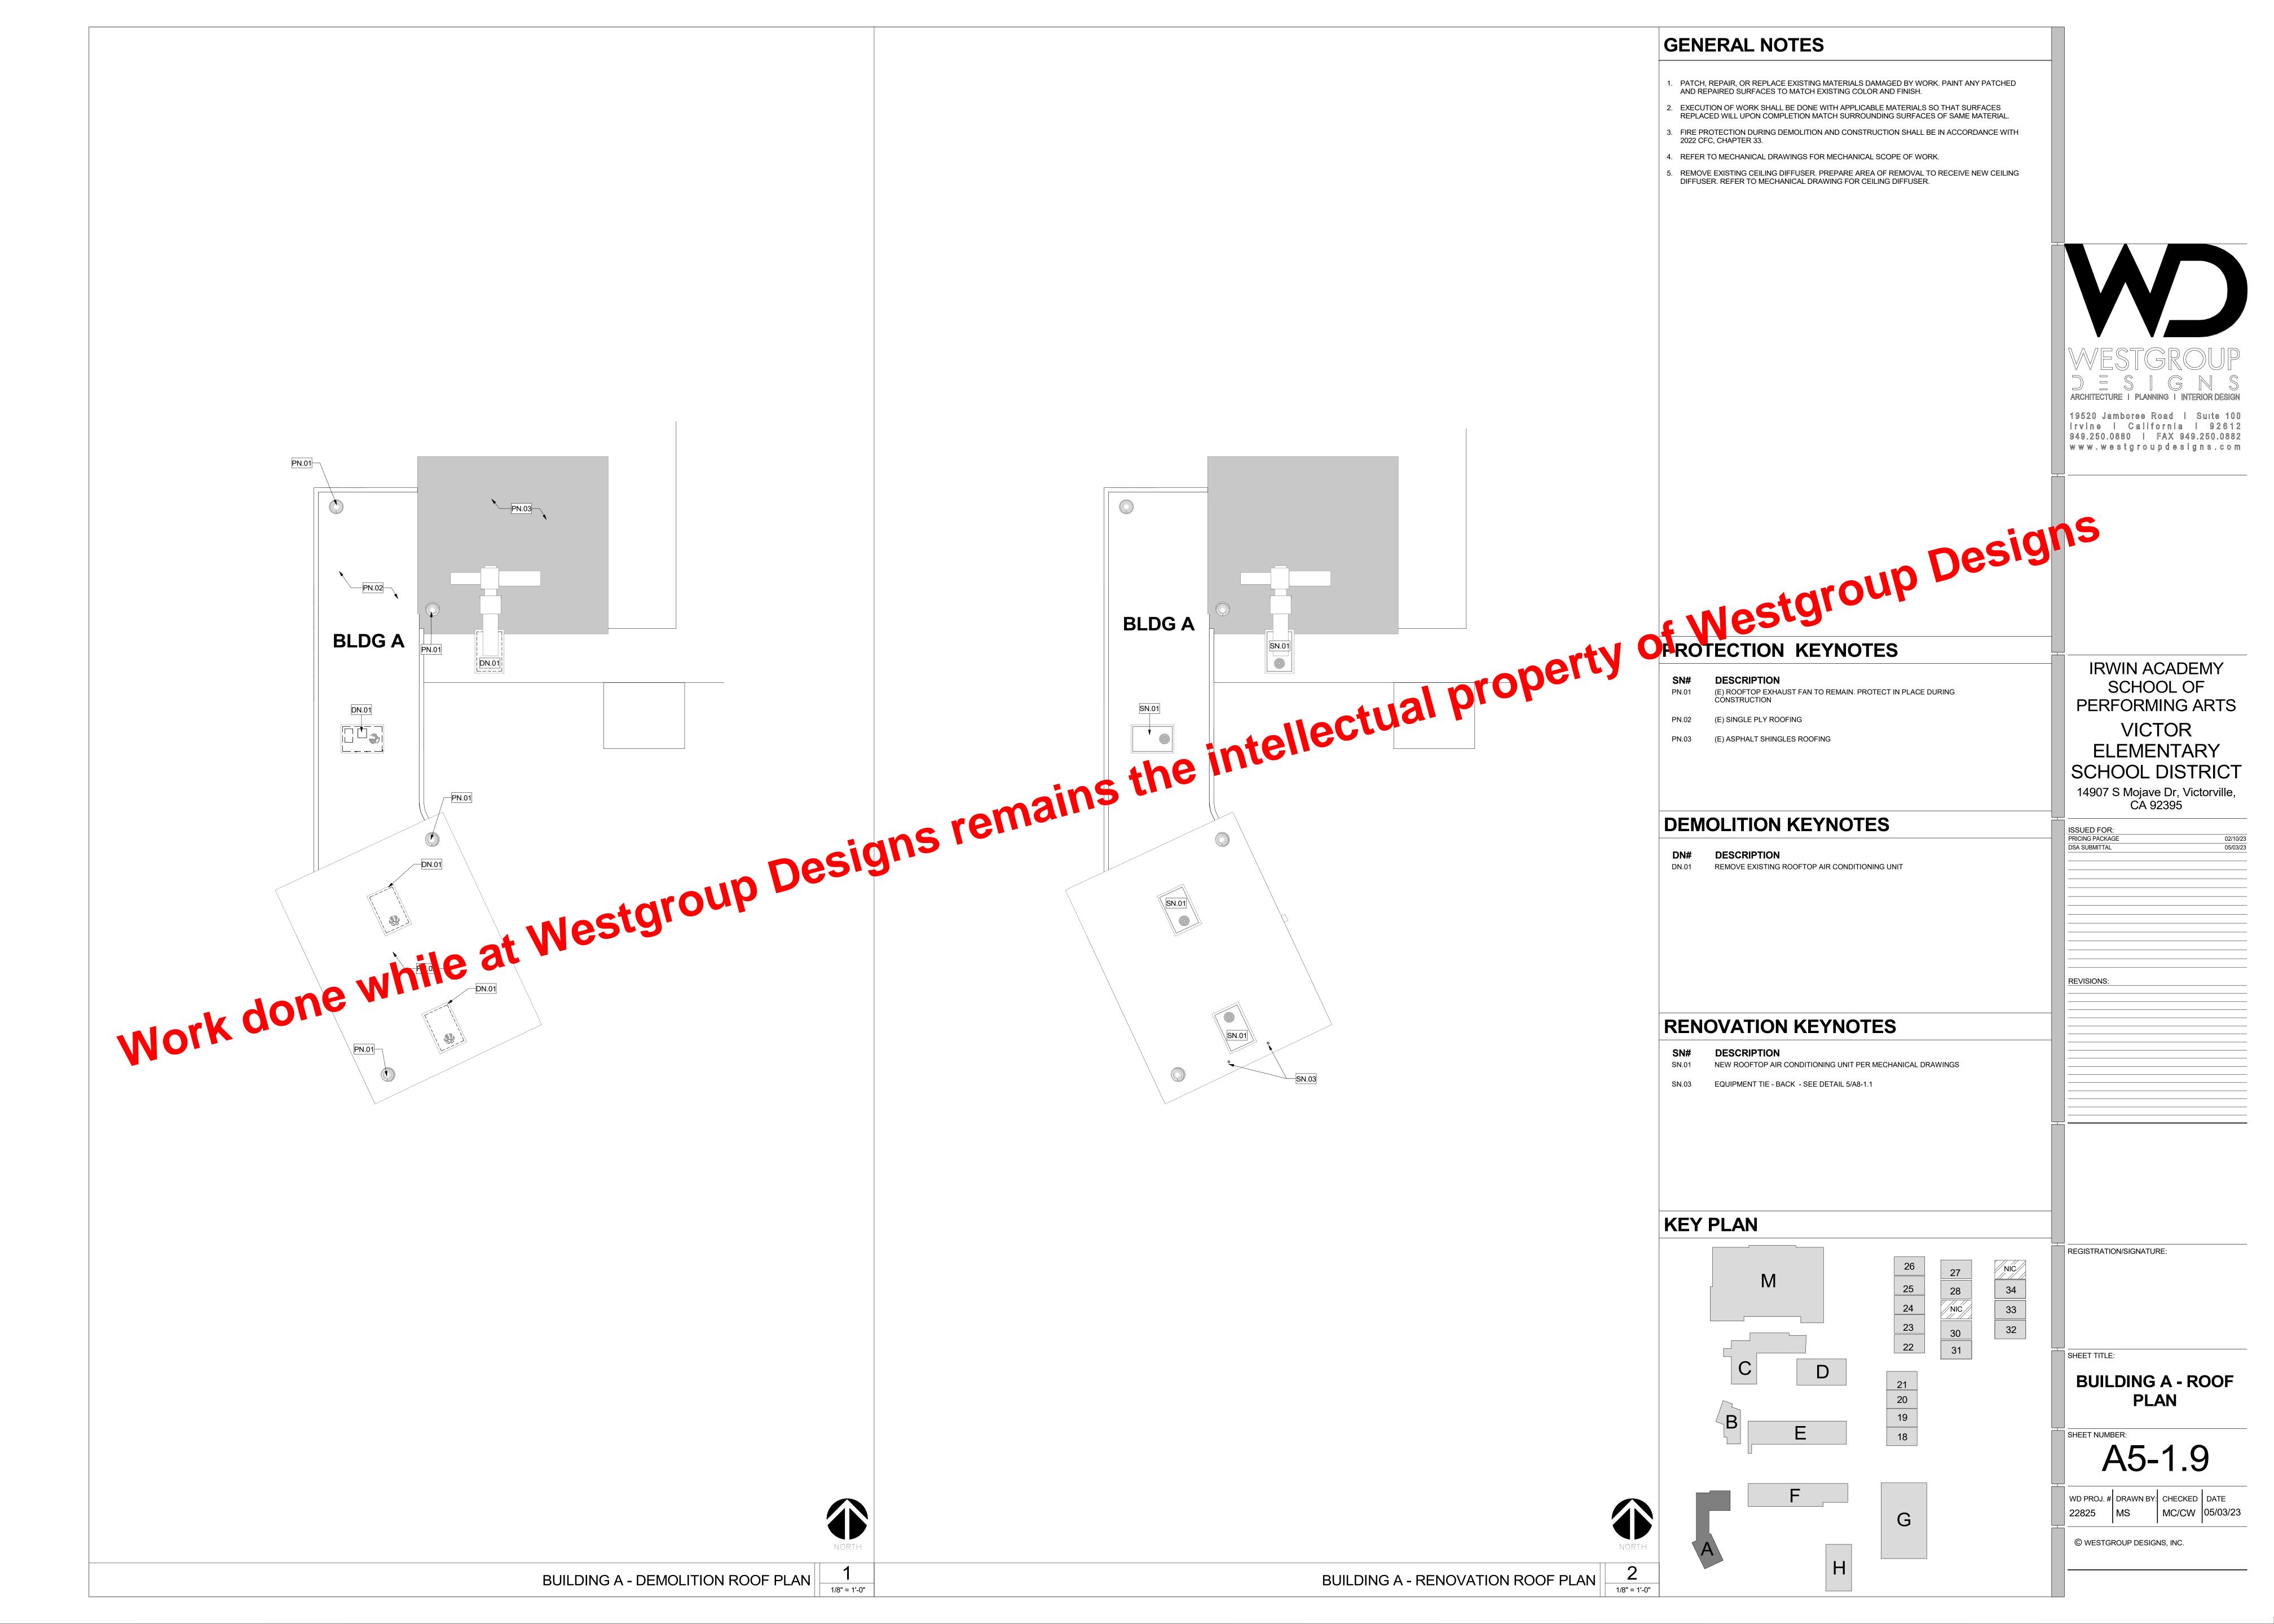

## **DEMOLITION KEYNOTES**

REMOVE EXISTING ROOFTOP AIR CONDITIONING UNIT

REMOVE EXISTING ROOFTOP EXPOSED DUCTWORK AND ASSOICATED

DEMO (E) BUILT UP ROOFING AND PREPARE THE AREA FOR NEW ROOF.

### **RENOVATION KEYNOTES**

NEW ROOFTOP AIR CONDITIONING UNIT PER MECHANICAL DRAWINGS

NEW ROOF CURBS, REFER TO STRUCTURAL DRAWINGS AND DETAILS

PATCH AND REPAIR ROOFING SYSTEM AS REQURED

FALL PROTECTION GUARDRAIL - SEE DETAIL