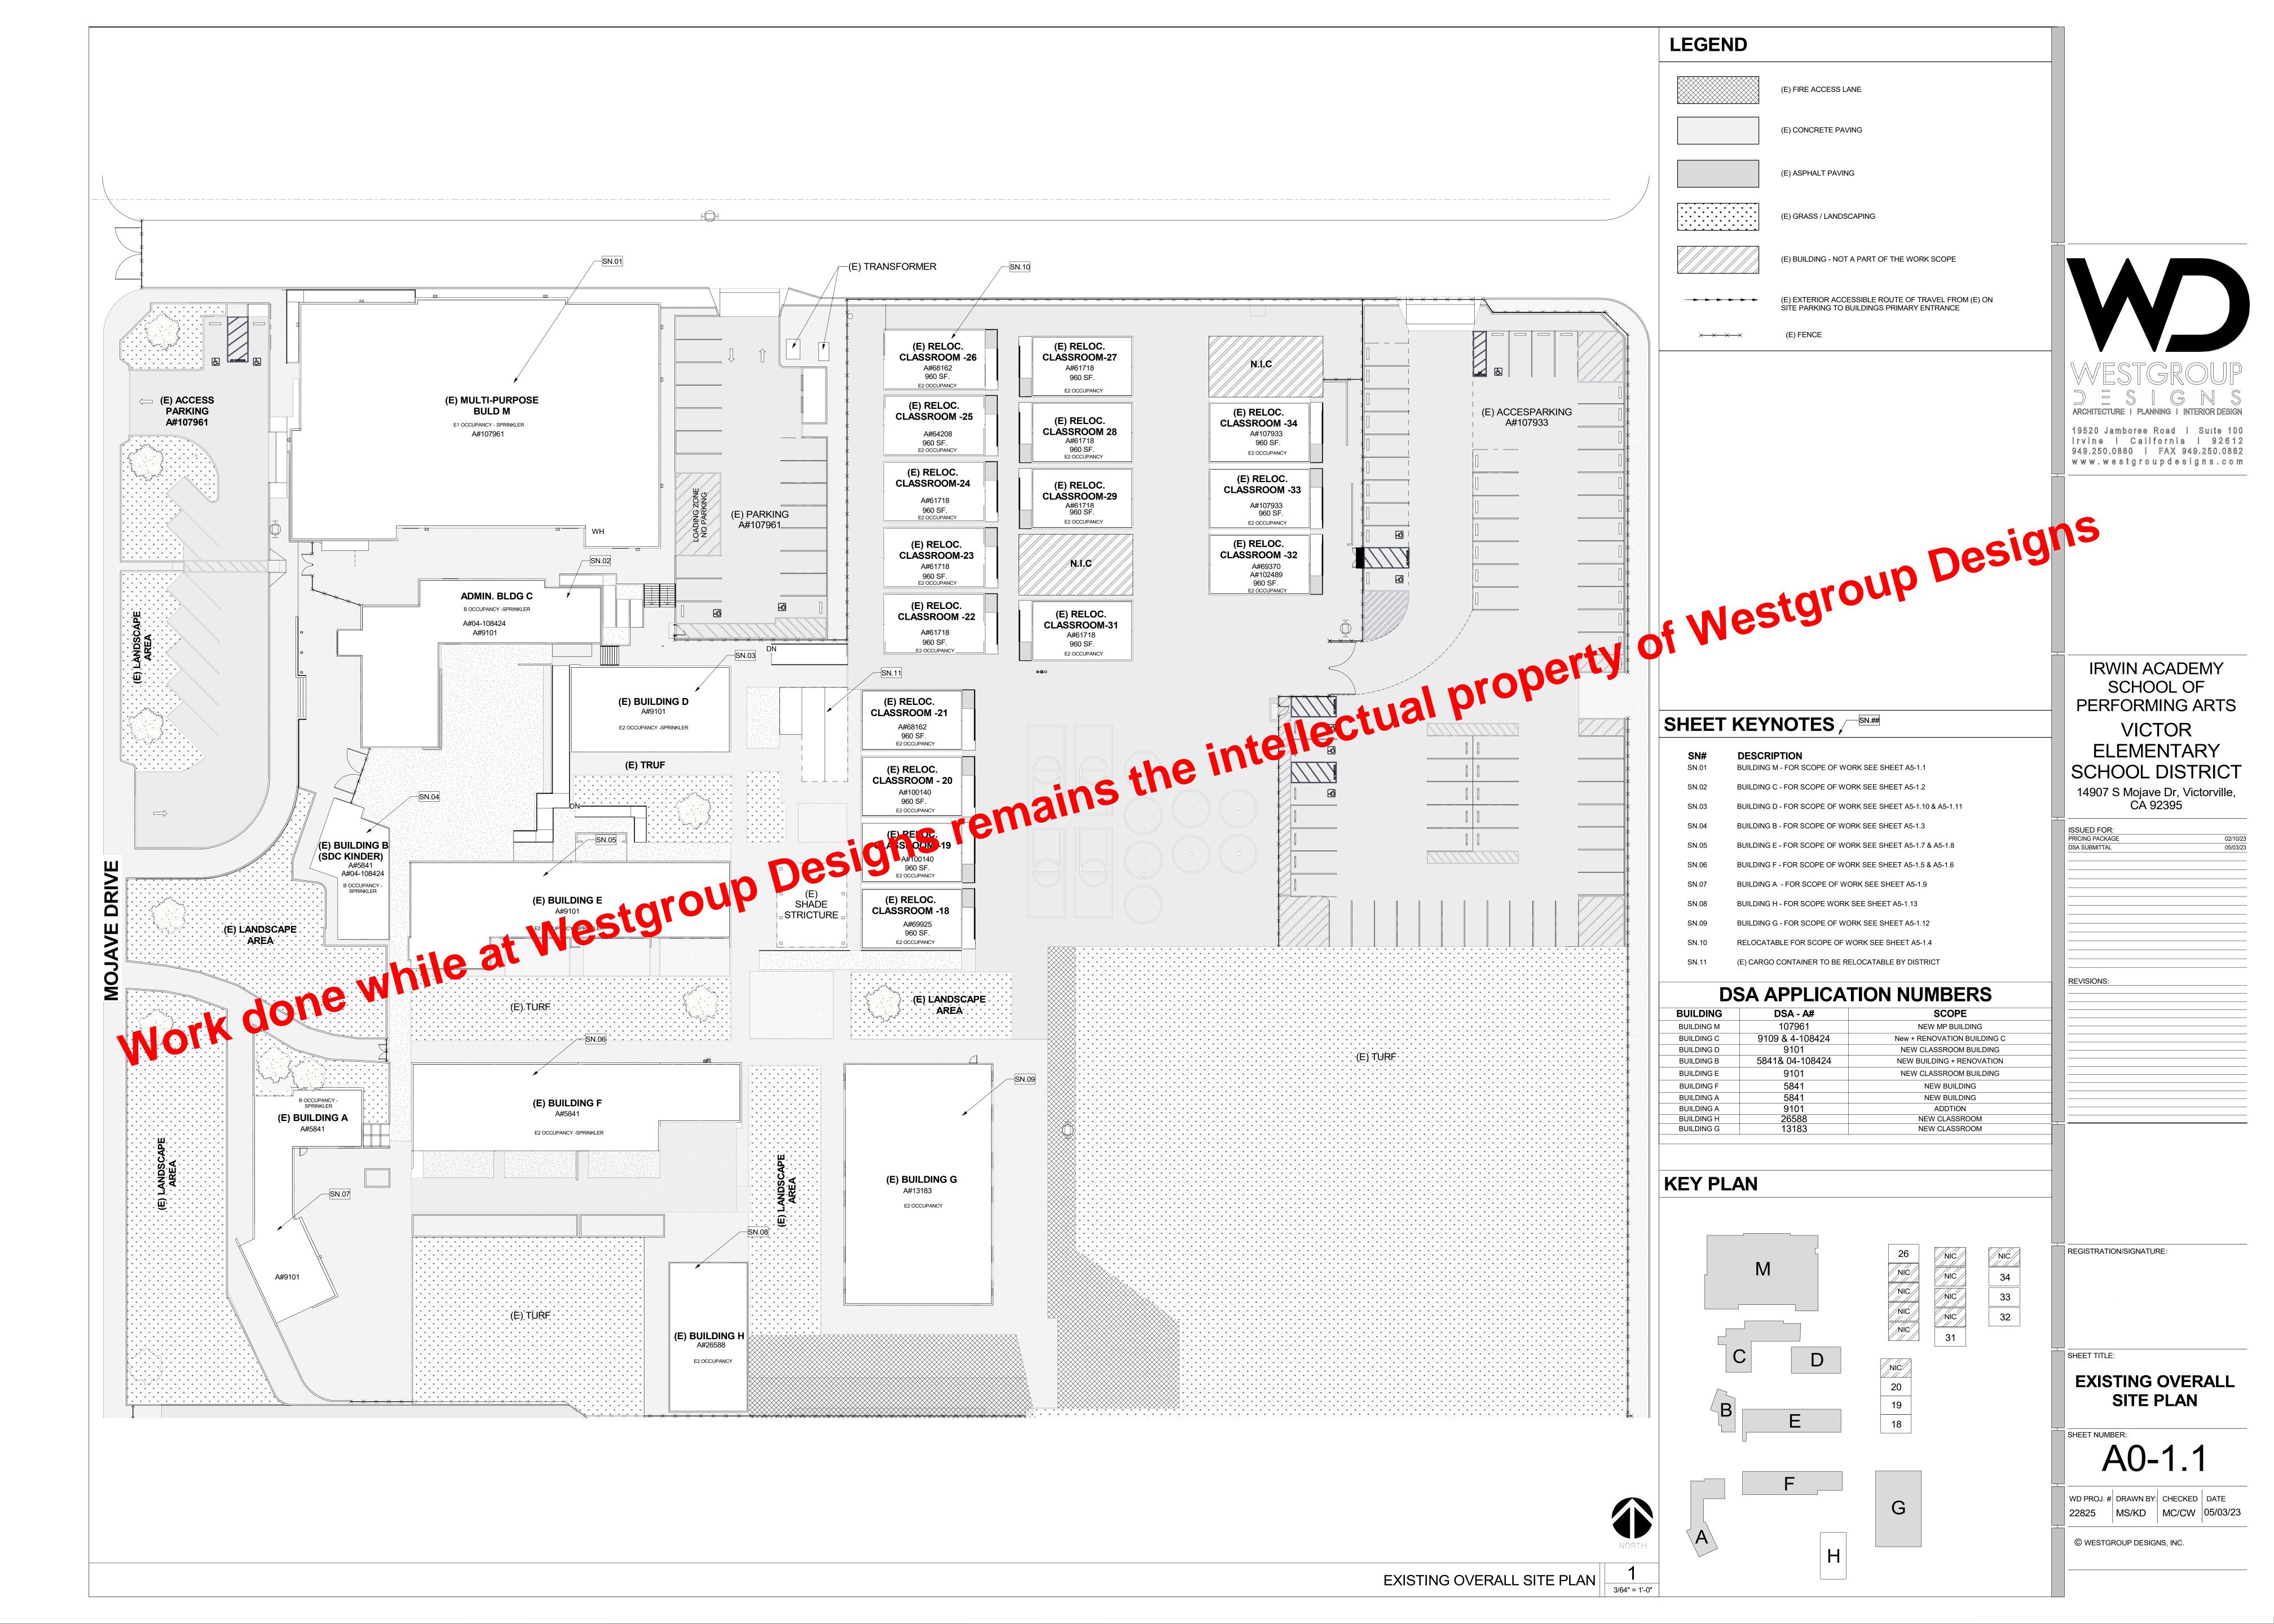

|
|                 |            |                         |
|                 |            |                         |
|                 |            |                         |
|                 |            |                         |
|                 |            |                         |
|                 |            |                         |
|                 |            |                         |
|                 |            |                         |
|                 |            |                         |

| COVER IMAGE SHEET |           |         |      |  |  |
|-------------------|-----------|---------|------|--|--|
| CS-0.1            |           |         |      |  |  |
| WD PROJ.#         | DRAWN BY: | CHECKED | DATE |  |  |

© WESTGROUP DESIGNS, INC.























Work done while at Westgroup Designs remains the intellectual property

DEMOLITION KEYNOTES , DN.#

**LEGEND** 

(E) 2x2 ACOUSTICAL CEILING TILE TO REMAIN, TYP.

(E) GYPSUM BOARD CEILING TO REMAIN, TYP.

(E) 2x4 LIGHTING FIXTURE TO BE REPLACED

(E) CEILING MOUNTED LIGHT FIXTURE TO REMAIN

1. WHERE TILES ARE REMOVED TO ALLOW DUCT REPLACEMENT, ALL

2. REMOVE INTERMEDIATE CEILING GRID RUNNERS AS NEEDED TO ALLOW REMOVAL AND REPLACEMENT OF EXISTING DUCTWORK.

3. PATCH, REPAIR, OR REPLACE EXISTING MATERIALS DAMAGED BY WORK. PAINT ANY PATCHED AND REPAIRED SURFACES TO MATCH

EXECUTION OF WORK SHALL BE DONE WITH APPLICABLE MATERIA SO THAT SURFACES REPLACED WILL UPON COMPLETION MATCH

FIRE PROTECTION DURING DEMOLITION AND CONSTRUCTION SHALL

BE IN ACCORDANCE WITH 2022 CFC, CHAPTE