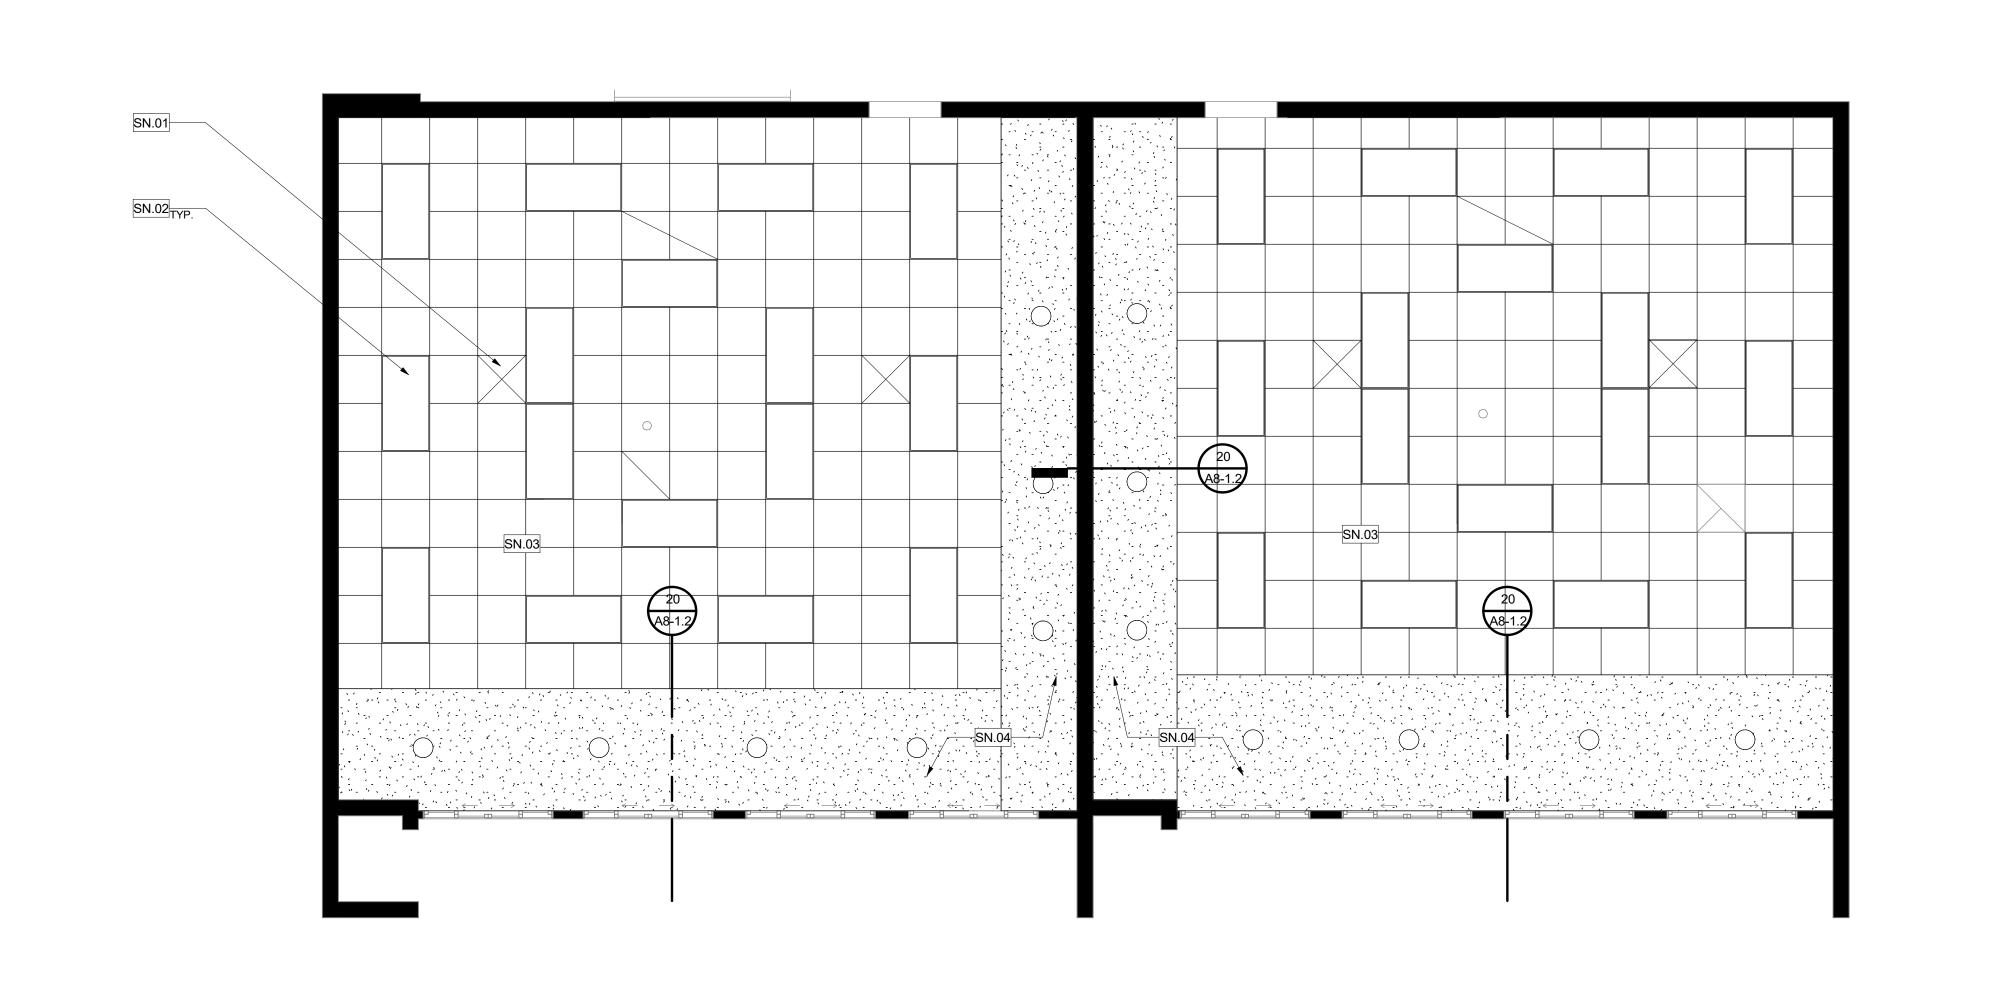

© WESTGROUP DESIGNS, INC.

Work done while at Westgroup Designs remains the intellectual property

DEMOLITION KEYNOTES , DN.#

**LEGEND** 

(E) 2x2 ACOUSTICAL CEILING TILE TO REMAIN, TYP.

(E) GYPSUM BOARD CEILING TO REMAIN, TYP.

(E) 2x4 LIGHTING FIXTURE TO BE REPLACED

(E) CEILING MOUNTED LIGHT FIXTURE TO REMAIN

1. WHERE TILES ARE REMOVED TO ALLOW DUCT REPLACEMENT, ALL

2. REMOVE INTERMEDIATE CEILING GRID RUNNERS AS NEEDED TO ALLOW REMOVAL AND REPLACEMENT OF EXISTING DUCTWORK.

3. PATCH, REPAIR, OR REPLACE EXISTING MATERIALS DAMAGED BY WORK. PAINT ANY PATCHED AND REPAIRED SURFACES TO MATCH

EXECUTION OF WORK SHALL BE DONE WITH APPLICABLE MATERIA SO THAT SURFACES REPLACED WILL UPON COMPLETION MATCH

FIRE PROTECTION DURING DEMOLITION AND CONSTRUCTION SHALL

BE IN ACCORDANCE WITH 2022 CFC, CHAPTER 33

CEILING MOUNTED DEVICES ARE TO BE REINSTALLED IN THE SAME

NEW 2x4 LIGHTING FIXTURE

(E) 2x2 AIR REGISTER

NEW 2x2 AIR REGISTER

(E) SMOKE DETECTOR

**GENERAL NOTES** 

EXISTING COLOR AND FINISH.

LOCATION.

DESCRIPTION

(E) LIGHTING FIXTURE TO BE REMOVED

DEMOLISH REGISTERDS

DEMOLISH SUSPENDED CEILING SYSTEM

DEMOLISH HARD LID SOFFIT

RENOVATION KEYNOTES / SN.##

DESCRIPTION REPLACEMENT RIGESTERS PER MECHANICAL DRAWINGS

REPLACEMENT LIGHTING FIXTURE REPLACEMENT 2X2 SUSPENDED CEILING TO MATCH EXISTING

BUILDING E - DEMOLITION RCP