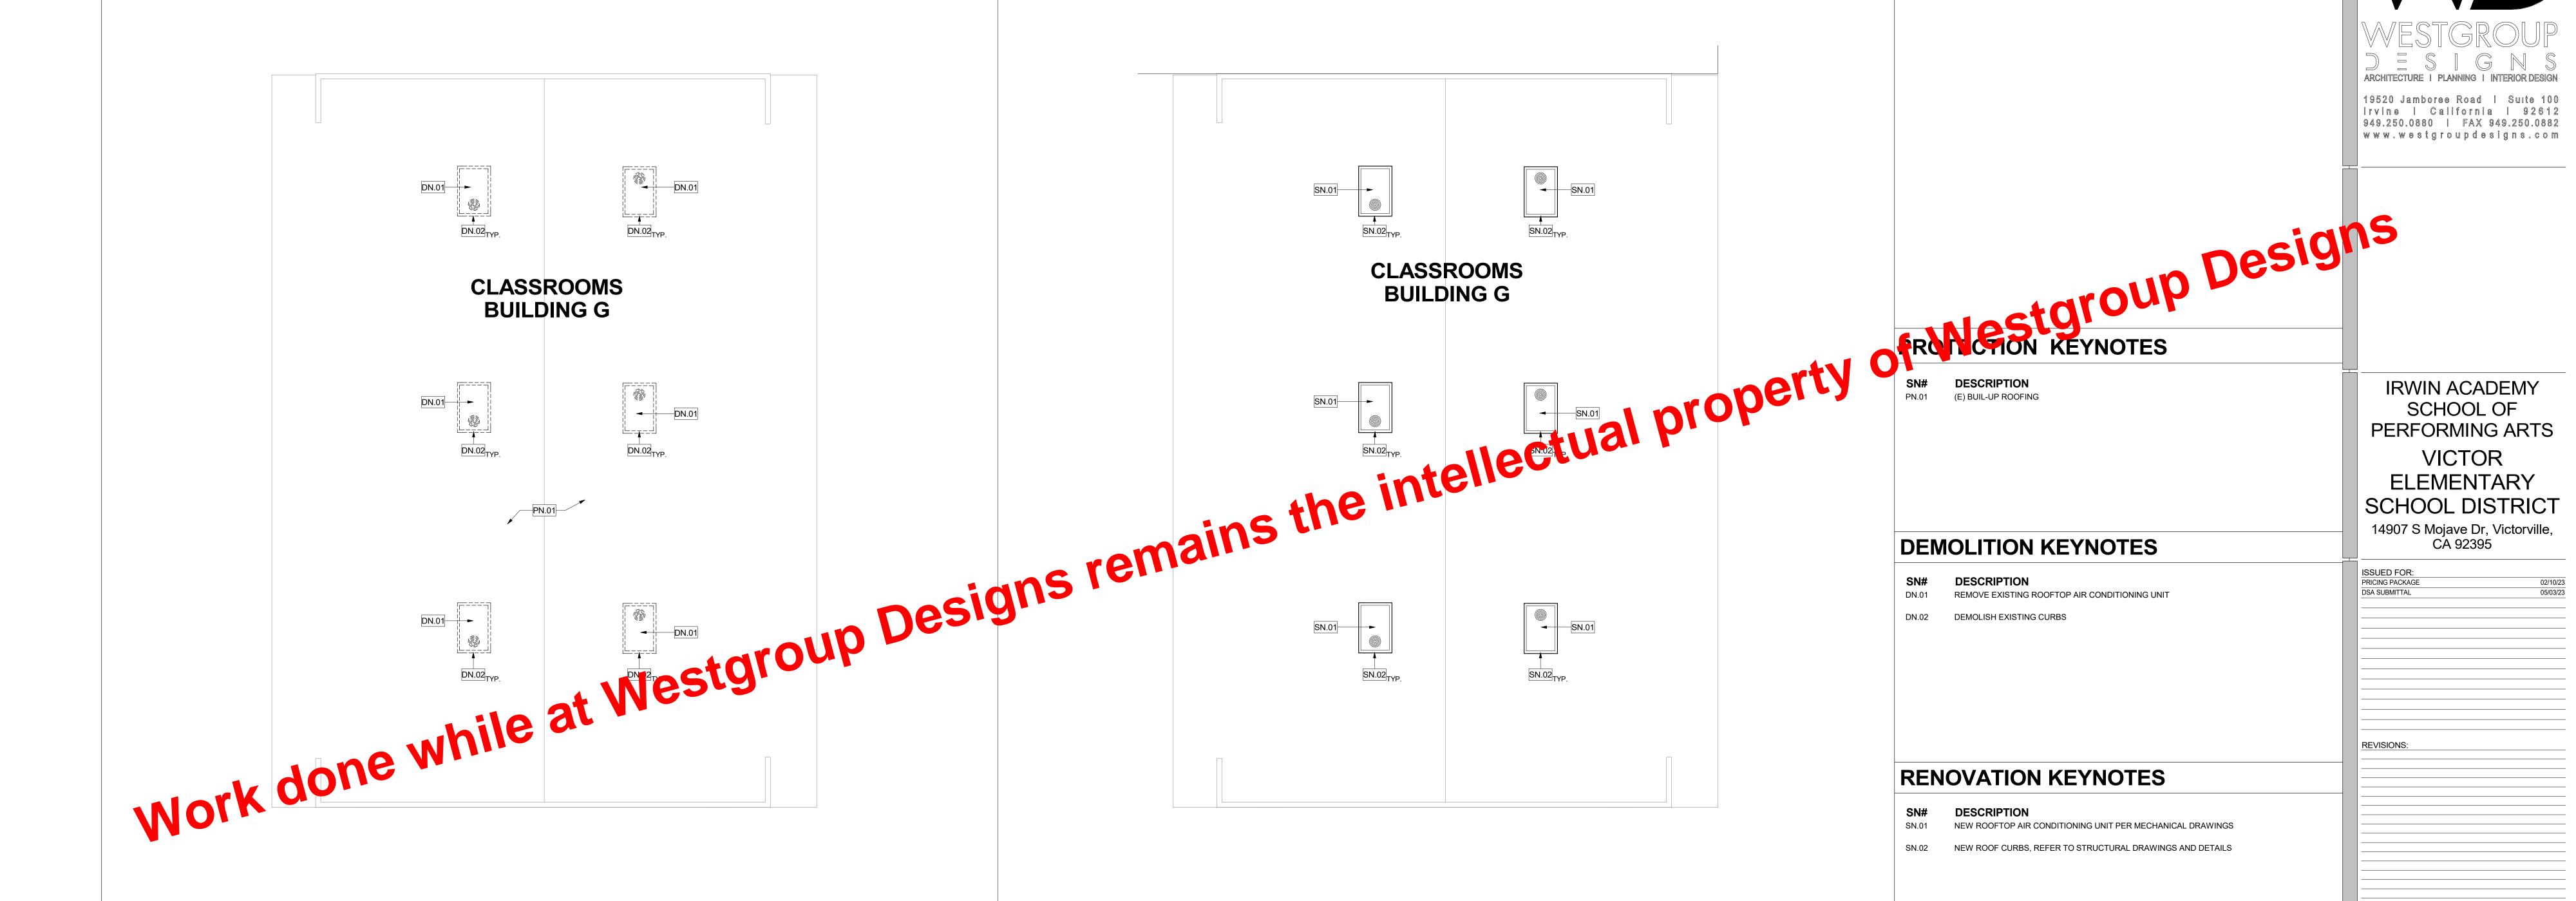

## **DEMOLITION KEYNOTES**

REMOVE EXISTING ROOFTOP AIR CONDITIONING UNIT

REMOVE EXISTING ROOFTOP EXPOSED DUCTWORK AND ASSOICATED

DEMO (E) BUILT UP ROOFING AND PREPARE THE AREA FOR NEW ROOF.

### **RENOVATION KEYNOTES**

NEW ROOFTOP AIR CONDITIONING UNIT PER MECHANICAL DRAWINGS

NEW ROOF CURBS, REFER TO STRUCTURAL DRAWINGS AND DETAILS

PATCH AND REPAIR ROOFING SYSTEM AS REQURED

FALL PROTECTION GUARDRAIL - SEE DETAIL