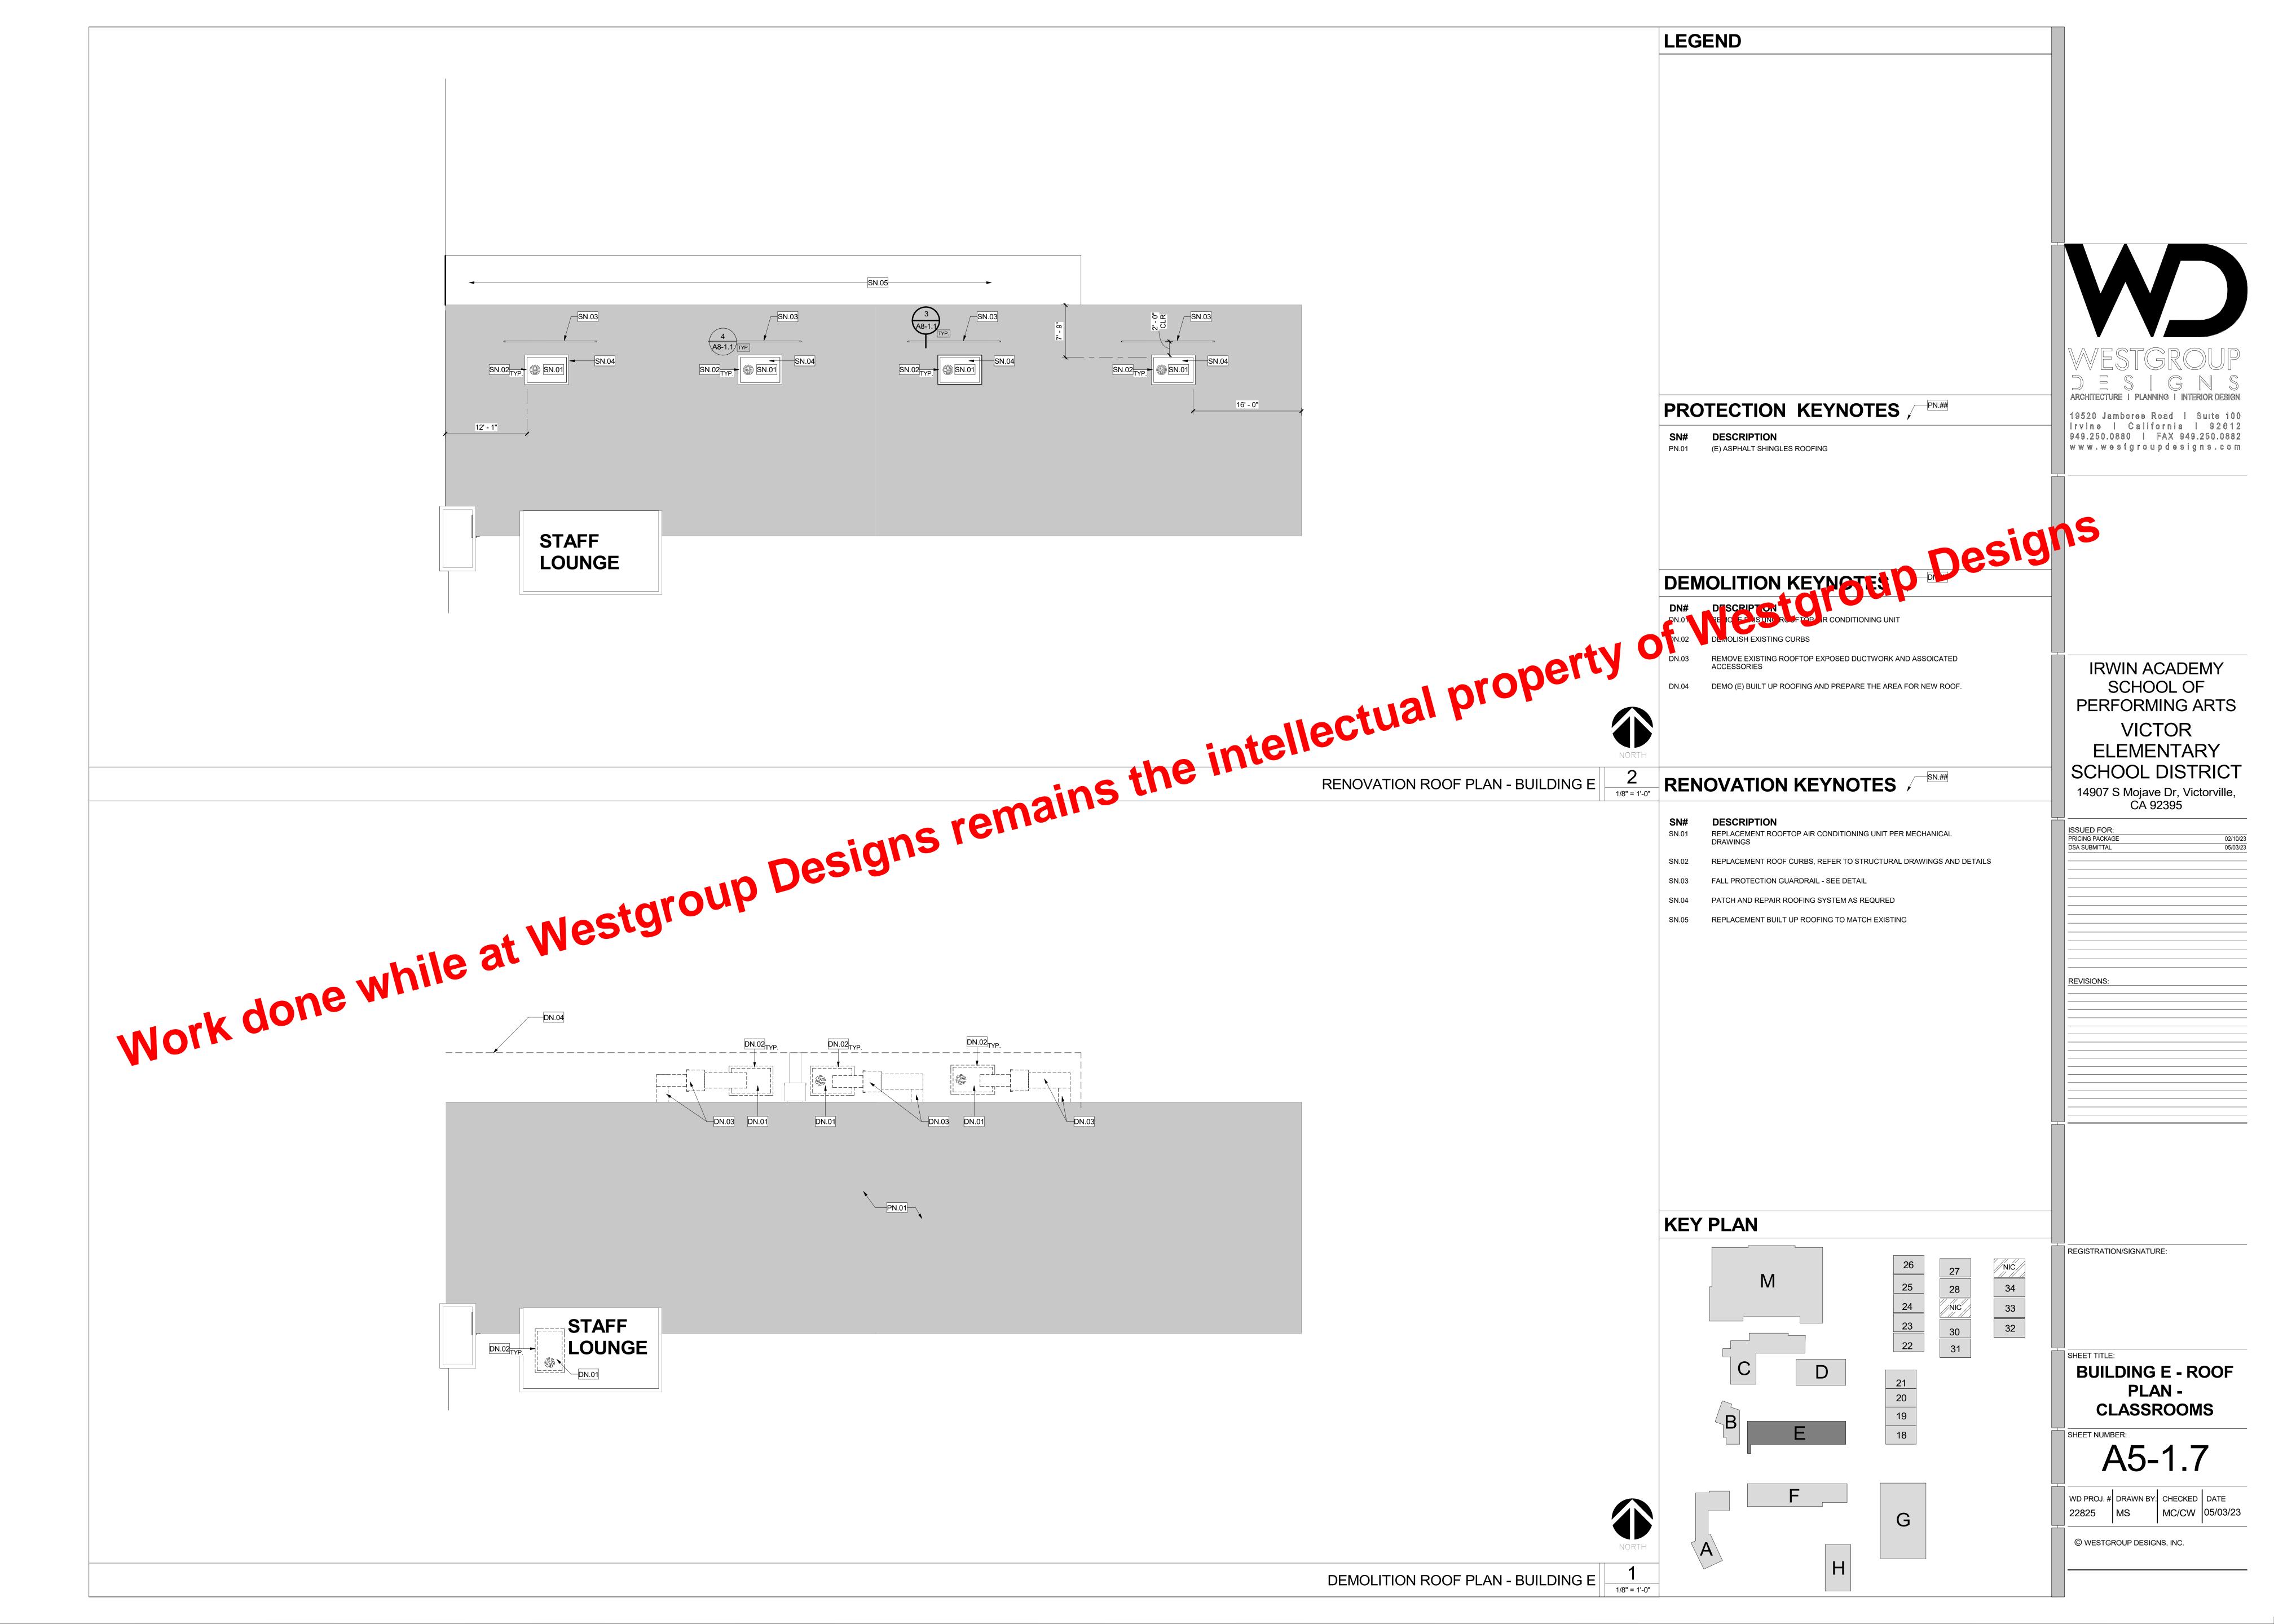

## **DEMOLITION KEYNOTES**

REMOVE EXISTING ROOFTOP AIR CONDITIONING UNIT

REMOVE EXISTING ROOFTOP EXPOSED DUCTWORK AND ASSOICATED

DEMO (E) BUILT UP ROOFING AND PREPARE THE AREA FOR NEW ROOF.

### **RENOVATION KEYNOTES**

NEW ROOFTOP AIR CONDITIONING UNIT PER MECHANICAL DRAWINGS

NEW ROOF CURBS, REFER TO STRUCTURAL DRAWINGS AND DETAILS

PATCH AND REPAIR ROOFING SYSTEM AS REQURED

FALL PROTECTION GUARDRAIL - SEE DETAIL