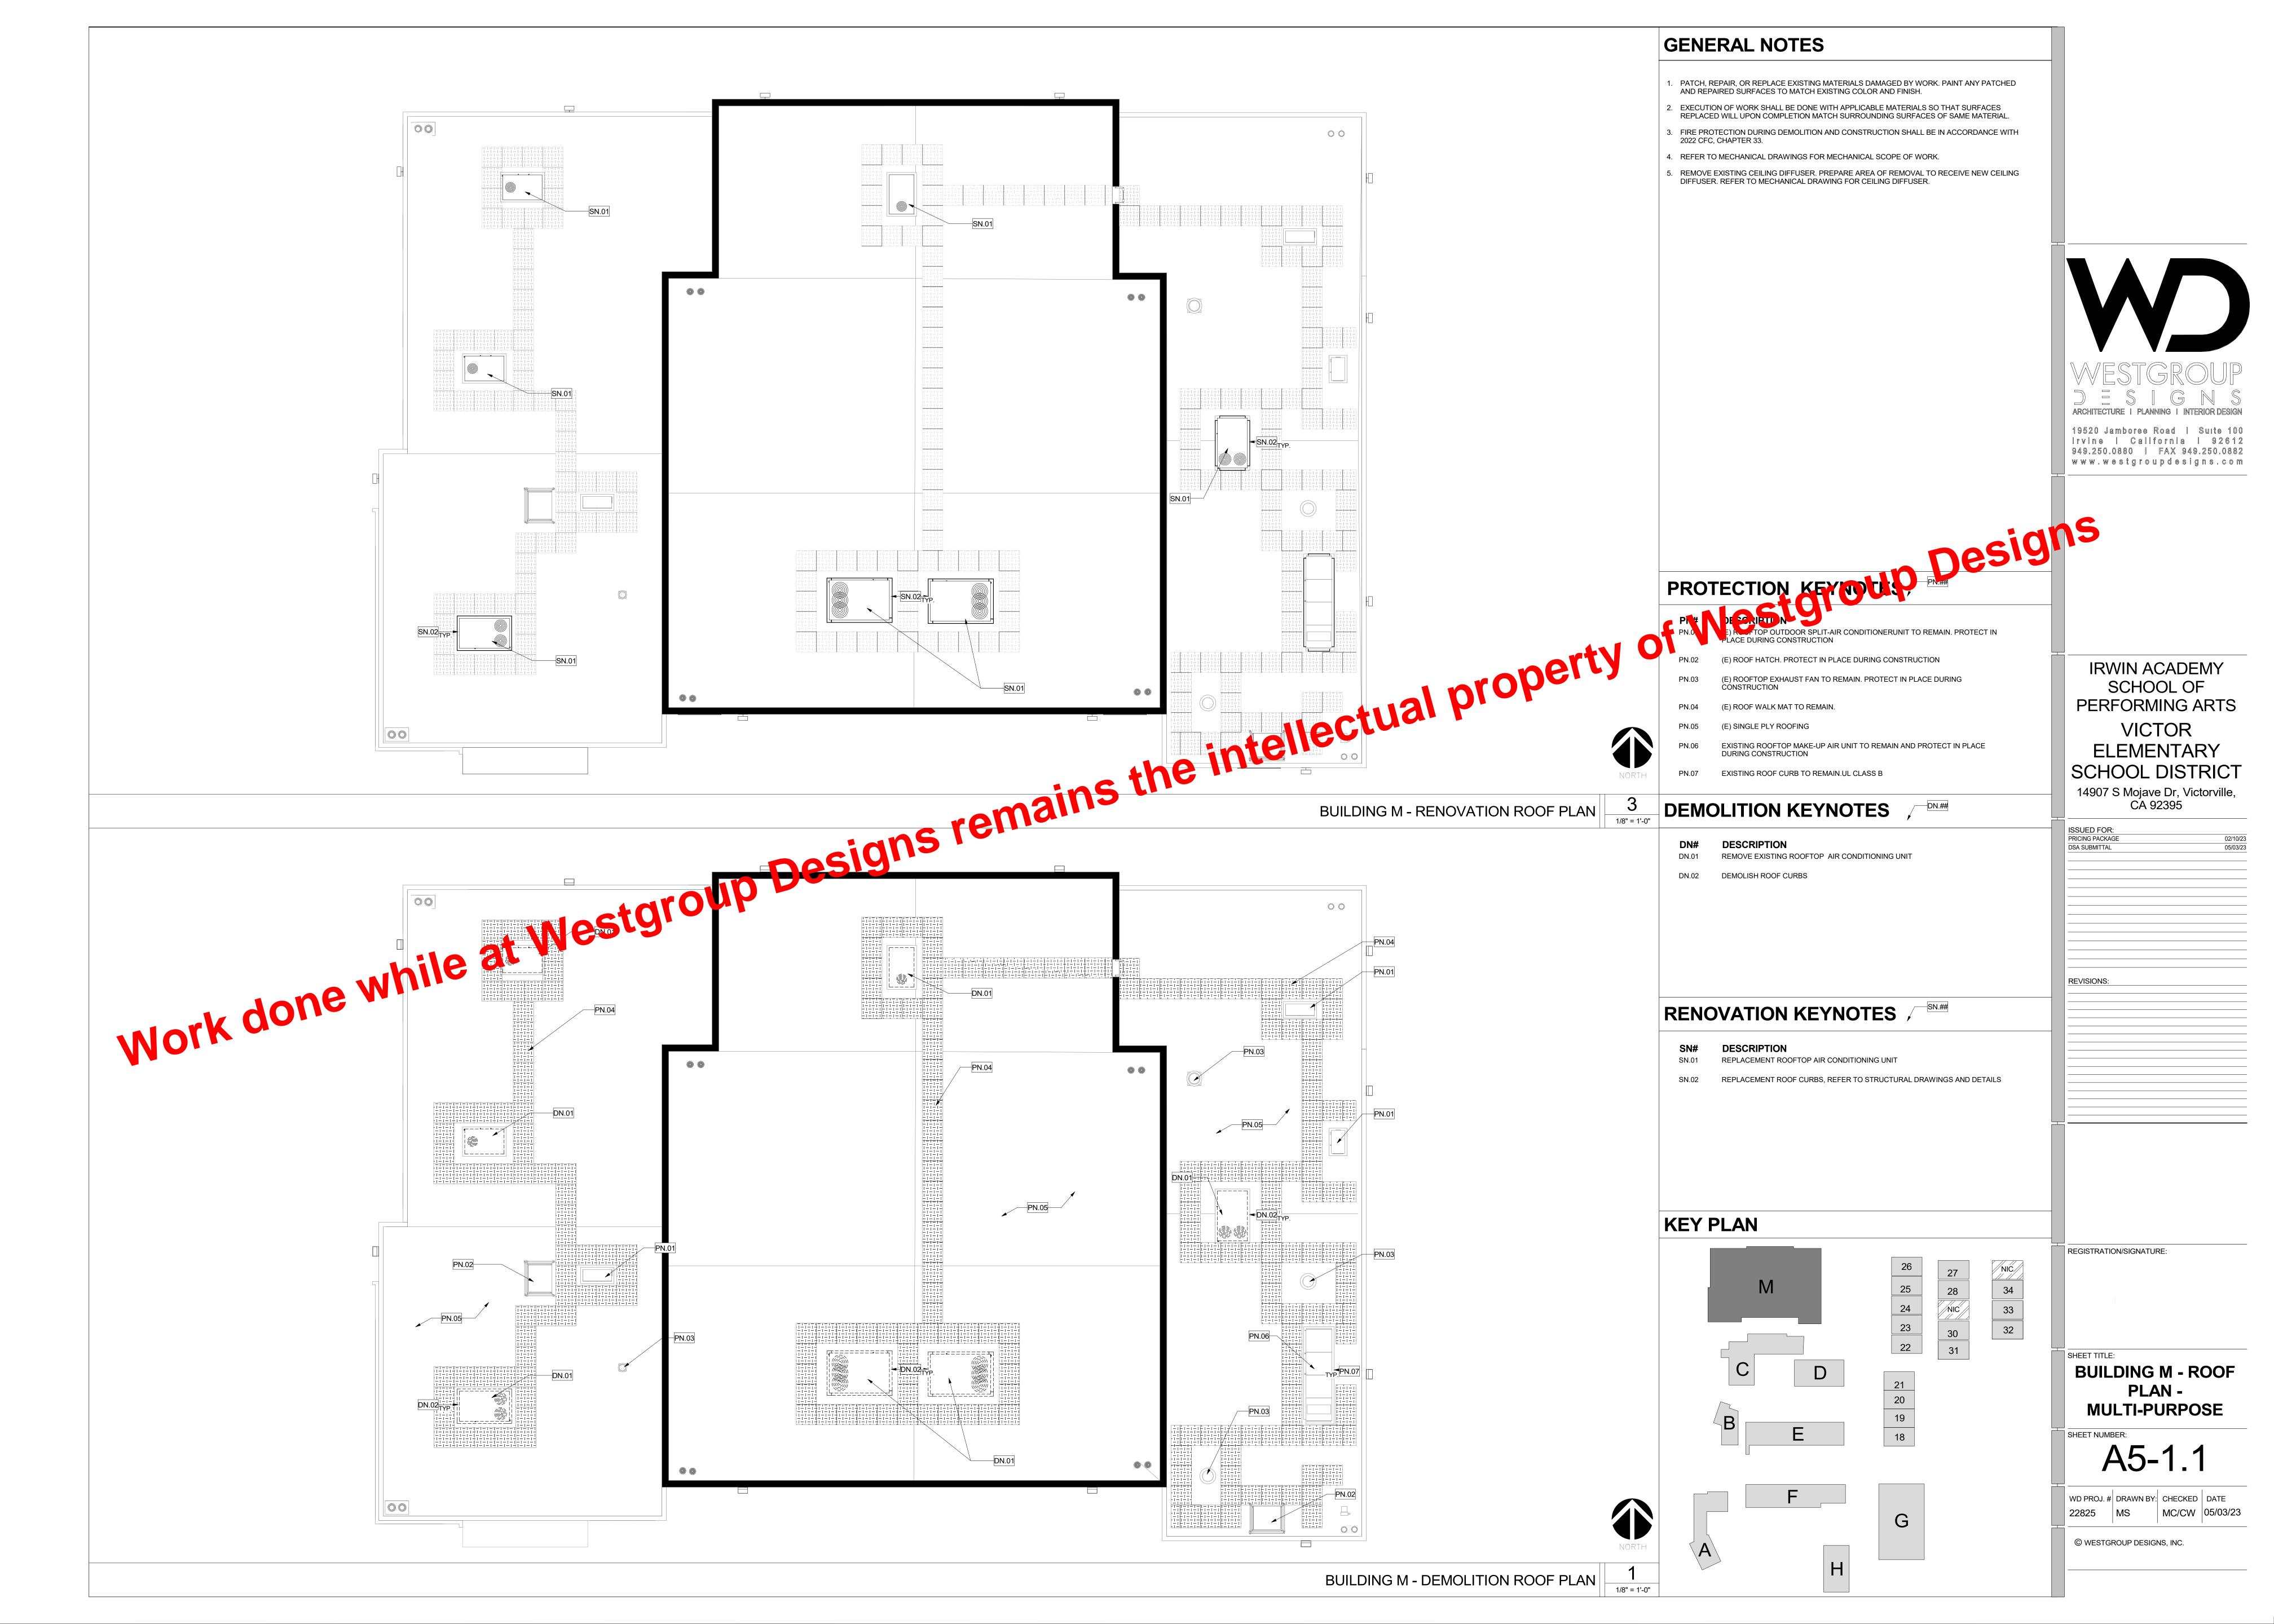

## **DEMOLITION KEYNOTES**

REMOVE EXISTING ROOFTOP AIR CONDITIONING UNIT

REMOVE EXISTING ROOFTOP EXPOSED DUCTWORK AND ASSOICATED

DEMO (E) BUILT UP ROOFING AND PREPARE THE AREA FOR NEW ROOF.

### **RENOVATION KEYNOTES**

NEW ROOFTOP AIR CONDITIONING UNIT PER MECHANICAL DRAWINGS

NEW ROOF CURBS, REFER TO STRUCTURAL DRAWINGS AND DETAILS

PATCH AND REPAIR ROOFING SYSTEM AS REQURED

FALL PROTECTION GUARDRAIL - SEE DETAIL