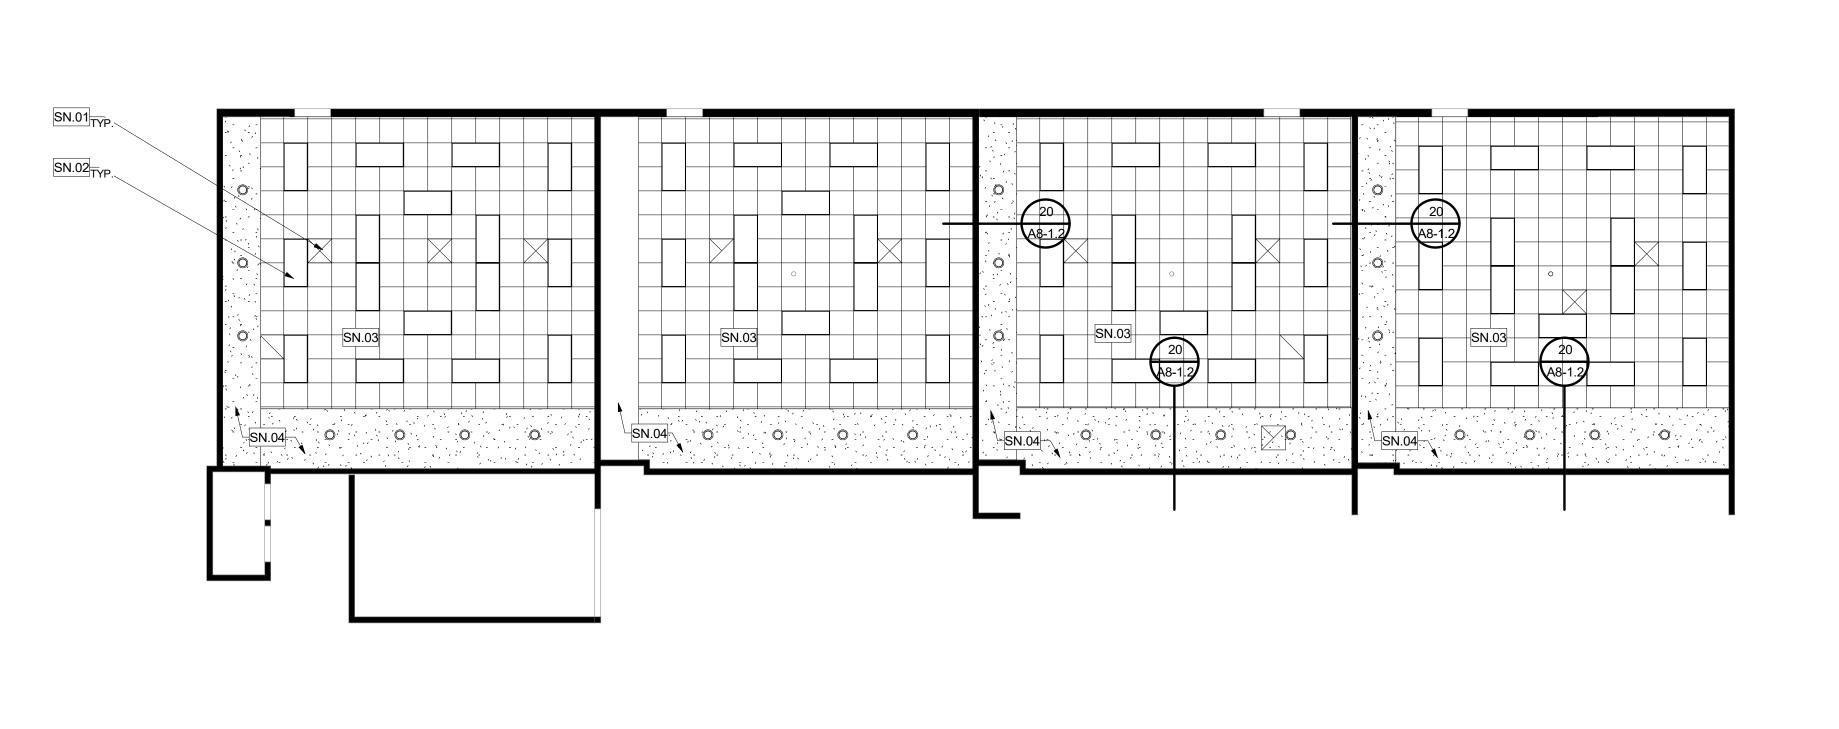

|            |                         |
|                 |            |                         |
|                 |            |                         |
|                 |            |                         |
|                 |            |                         |
|                 |            |                         |
|                 |            |                         |
|                 |            |                         |
|                 |            |                         |

| COVER IMAGE SHEET |           |         |      |  |  |
|-------------------|-----------|---------|------|--|--|
| CS-0.1            |           |         |      |  |  |
| WD PROJ.#         | DRAWN BY: | CHECKED | DATE |  |  |

© WESTGROUP DESIGNS, INC.























Work done while at Westgroup Designs remains the intellectual property

DEMOLITION KEYNOTES , DN.#

**LEGEND** 

(E) 2x2 ACOUSTICAL CEILING TILE TO REMAIN, TYP.

(E) GYPSUM BOARD CEILING TO REMAIN, TYP.

(E) 2x4 LIGHTING FIXTURE TO BE REPLACED

(E) CEILING MOUNTED LIGHT FIXTURE TO REMAIN

1. WHERE TILES ARE REMOVED TO ALLOW DUCT REPLACEMENT, ALL

2. REMOVE INTERMEDIATE CEILING GRID RUNNERS AS NEEDED TO ALLOW REMOVAL AND REPLACEMENT OF EXISTING DUCTWORK.

3. PATCH, REPAIR, OR REPLACE EXISTING MATERIALS DAMAGED BY WORK. PAINT ANY PATCHED AND REPAIRED SURFACES TO MATCH

EXECUTION OF WORK SHALL BE DONE WITH APPLICABLE MATERIA SO THAT SURFACES REPLACED WILL UPON COMPLETION MATCH

FIRE PROTECTION DURING DEMOLITION AND CONSTRUCTION SHALL

BE IN ACCORDANCE WITH 2022 CFC, CHAPTER 33

CEILING MOUN