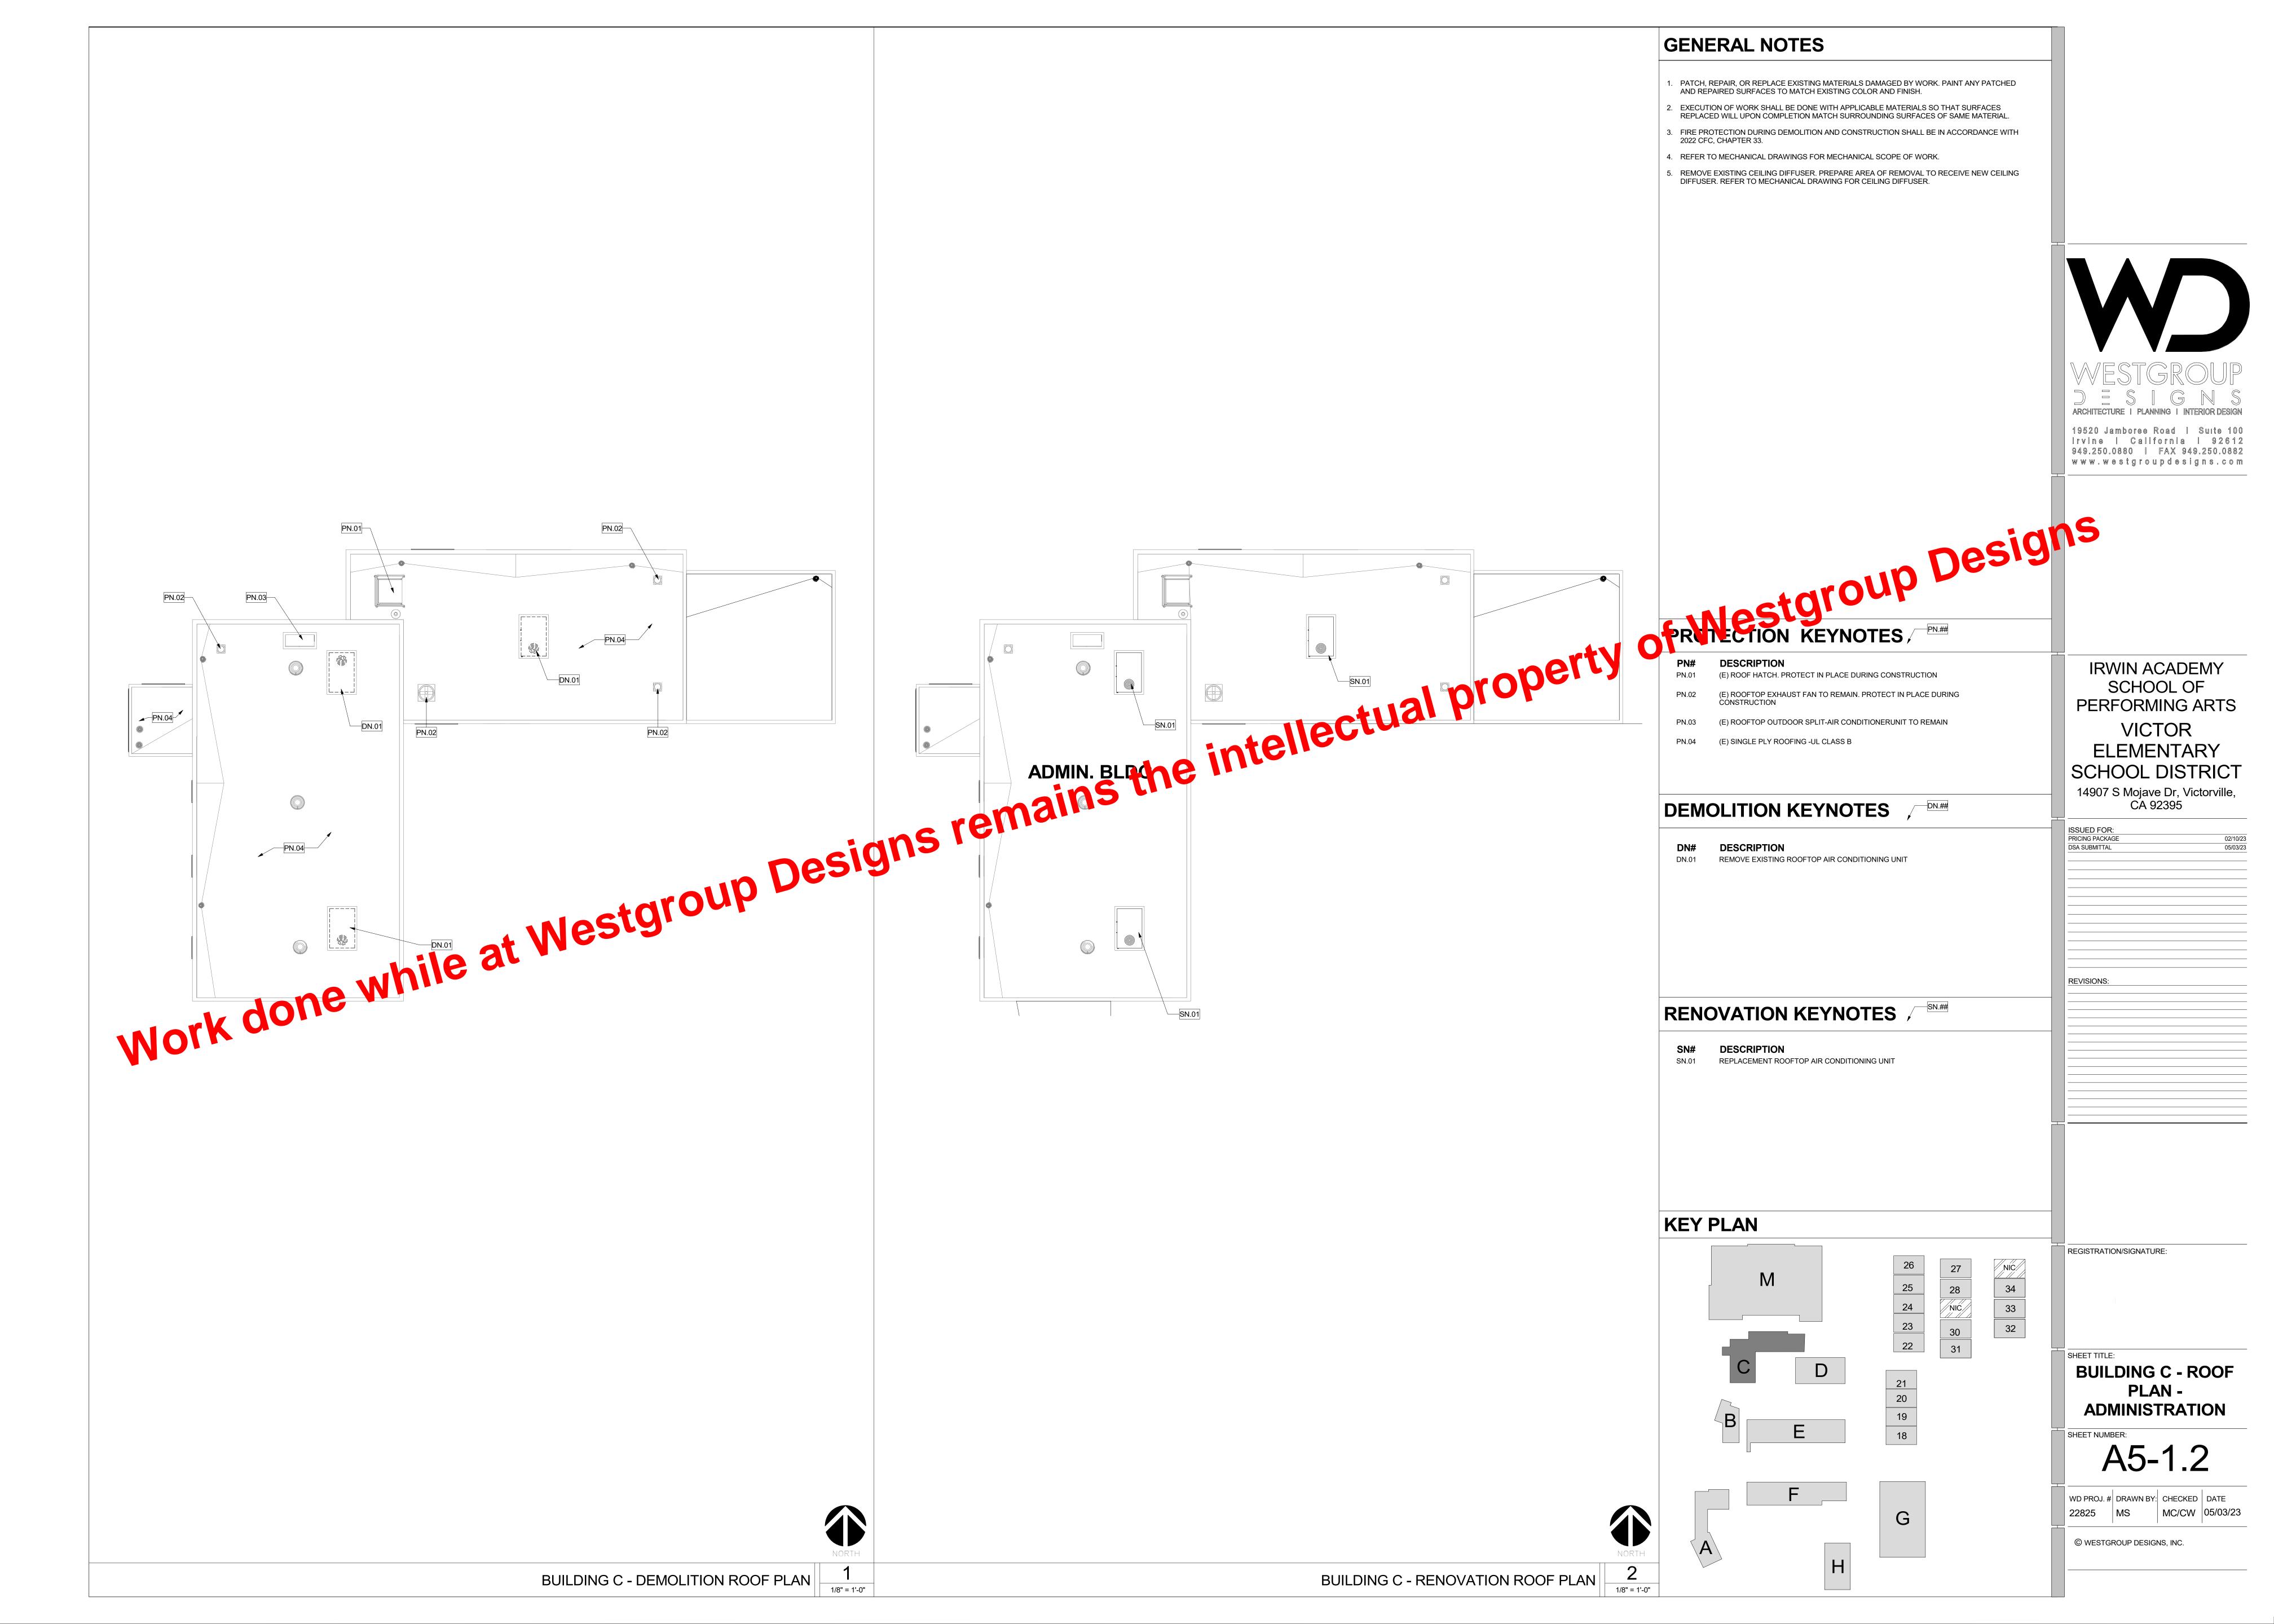

## **DEMOLITION KEYNOTES**

REMOVE EXISTING ROOFTOP AIR CONDITIONING UNIT

REMOVE EXISTING ROOFTOP EXPOSED DUCTWORK AND ASSOICATED

DEMO (E) BUILT UP ROOFING AND PREPARE THE AREA FOR NEW ROOF.

### **RENOVATION KEYNOTES**

NEW ROOFTOP AIR CONDITIONING UNIT PER MECHANICAL DRAWINGS

NEW ROOF CURBS, REFER TO STRUCTURAL DRAWINGS AND DETAILS

PATCH AND REPAIR ROOFING SYSTEM AS REQURED

FALL PROTECTION GUARDRAIL - SEE DETAIL