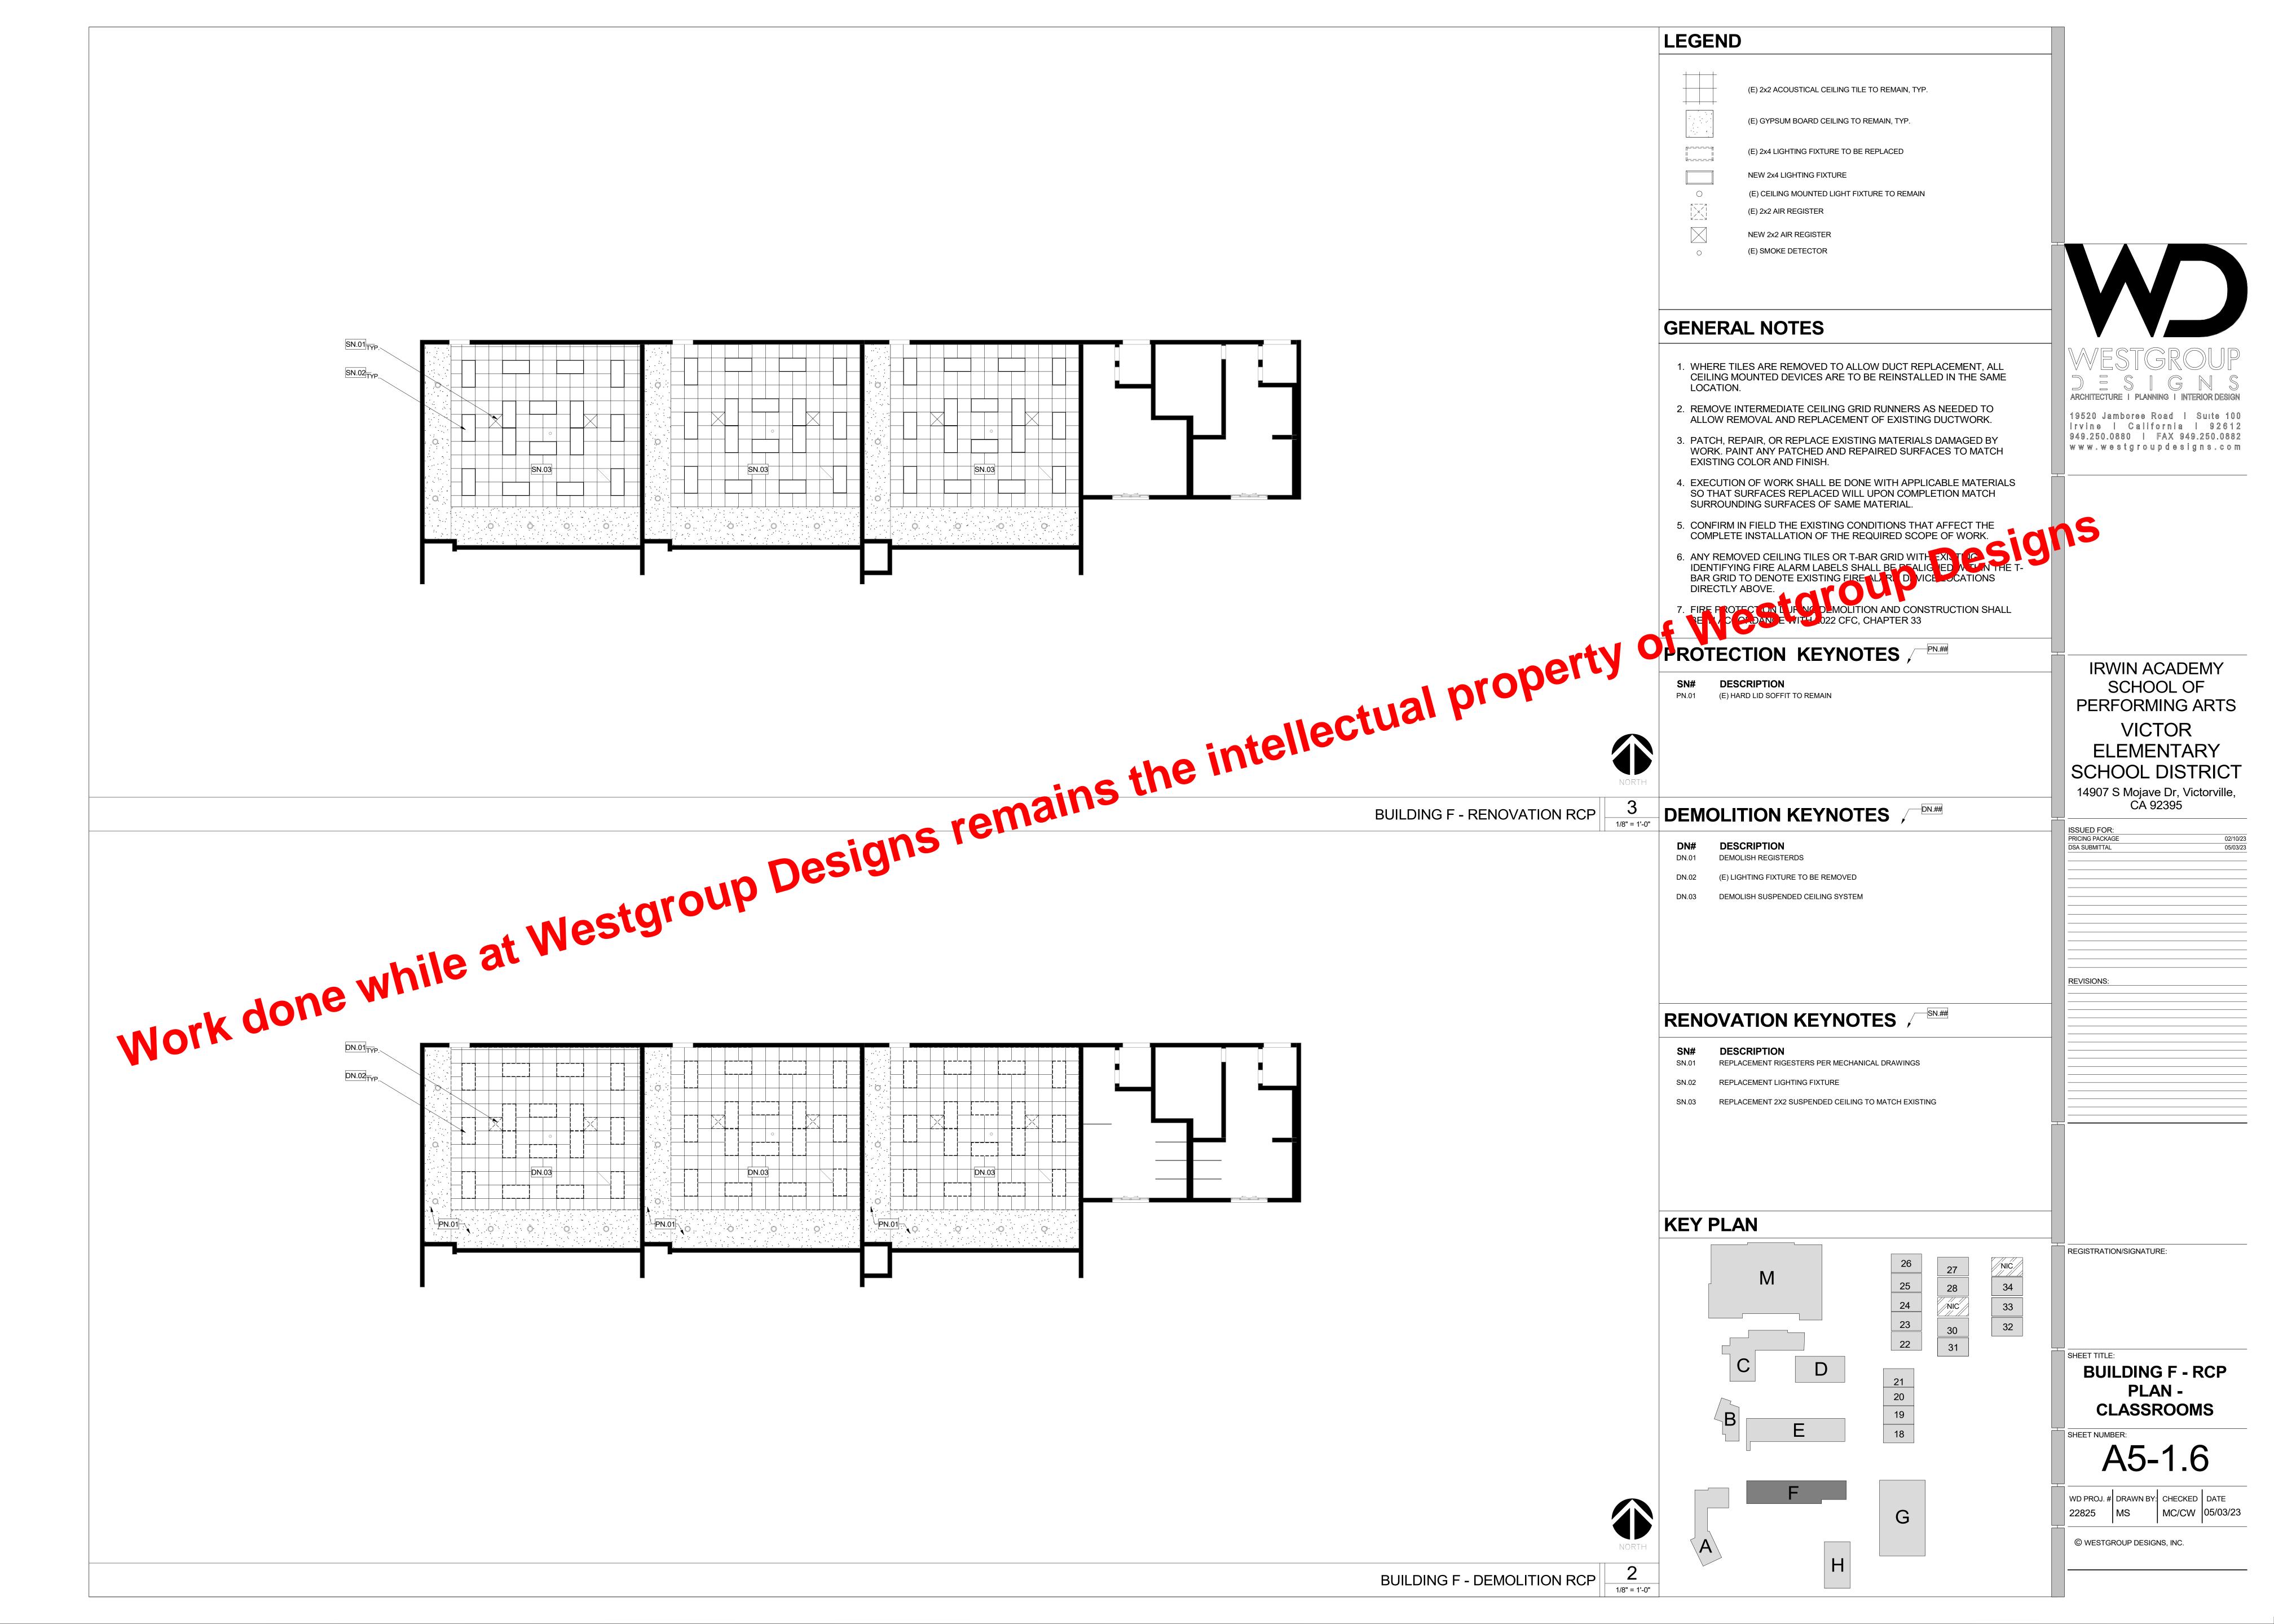

© WESTGROUP DESIGNS, INC.

Work done while at Westgroup Designs remains the intellectual property

DEMOLITION KEYNOTES , DN.#

**LEGEND** 

(E) 2x2 ACOUSTICAL CEILING TILE TO REMAIN, TYP.

(E) GYPSUM BOARD CEILING TO REMAIN, TYP.

(E) 2x4 LIGHTING FIXTURE TO BE REPLACED

(E) CEILING MOUNTED LIGHT FIXTURE TO REMAIN

1. WHERE TILES ARE REMOVED TO ALLOW DUCT REPLACEMENT, ALL

2. REMOVE INTERMEDIATE CEILING GRID RUNNERS AS NEEDED TO ALLOW REMOVAL AND REPLACEMENT OF EXISTING DUCTWORK.

3. PATCH, REPAIR, OR REPLACE EXISTING MATERIALS DAMAGED BY WORK. PAINT ANY PATCHED AND REPAIRED SURFACES TO MATCH

EXECUTION OF WORK SHALL BE DONE WITH APPLICABLE MATERIA SO THAT SURFACES REPLACED WILL UPON COMPLETION MATCH

FIRE PROTECTION DURING DEMOLITION AND CONSTRUCTION SHALL

BE IN ACCORDANCE WITH 2022 CFC, CHAPTER 33

CEILING MOUNTED DEVICES ARE TO BE REINSTALLED IN THE SAME

NEW 2x4 LIGHTING FIXTURE

(E) 2x2 AIR REGISTER

NEW 2x2 AIR REGISTER

(E) SMOKE DETECTOR

**GENERAL NOTES** 

EXISTING COLOR AND FINISH.

LOCATION.

DESCRIPTION

(E) LIGHTING FIXTURE TO BE REMOVED

DEMOLISH REGISTERDS

DEMOLISH SUSPENDED CEILING SYSTEM

DEMOLISH HARD LID SOFFIT

RENOVATION KEYNOTES / SN.##

DESCRIPTION REPLACEMENT RIGESTERS PER MECHANICAL DRAWINGS

REPLACEMENT LIGHTING FIXTURE REPLACEMENT 2X2 SUSPENDED CEILING TO MATCH EXISTING

BUILDING E - DEMOLITION RCP